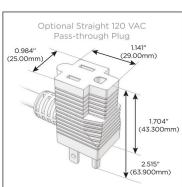

#### Plug:

Supplied with Low Profile Flat 45° Angle 120 VAC

Optional Standard Straight 120 VAC Plug

Optional Straight 120 VAC Pass-through Plug

- CLEAN, COMPACT DESIGN
- **STREAMLINED**
- LOW PROFILE
- SIDE-EXITING CORDS
- **PLUG & PLAY**
- 6' AC CORD & PLUG (FLAT PLUG STANDARD)
- **CUSTOMIZABLE CONFIGURATIONS AND FINISHES**
- **UL LISTED FOR MOUNTING IN FURNITURE**
- 15A