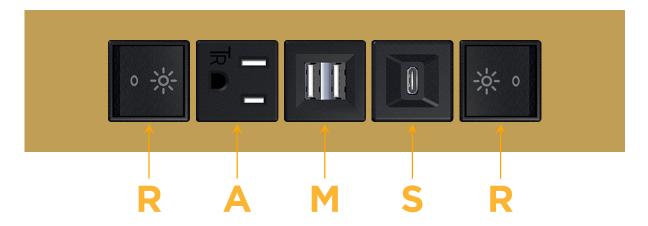

## **Modules/Ports:**

- R Switched AC (Rocker Switch)
- A Tamper Resistant AC Receptacle
- M Double USB-A (Fast Charging Ports 18W)
- S USB-C (25W High Speed Charging Port)

LISTED