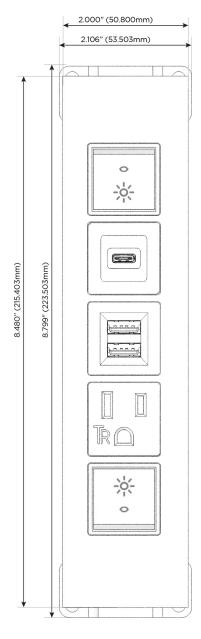

## **Modules/Ports:**

- R Switched AC (Rocker Switch)
- A Tamper Resistant AC Receptacle
- M Double USB-A (Fast Charging Ports 18W)
- S USB-C (25W High Speed Charging Port)

LISTED