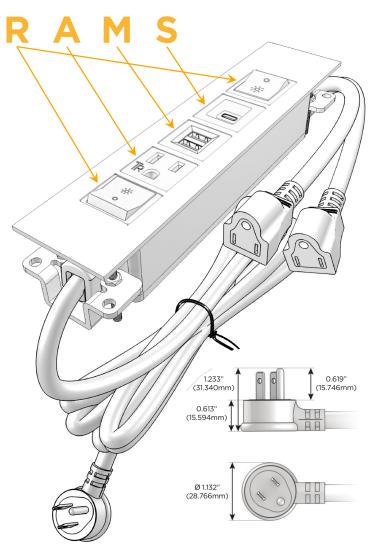

#### **Module/Port Options:**

- **Tamper Resistant AC Receptacle**
- USB-A & USB-C (20W)
- Double USB-A (Fast Charging Ports 18W)
- **HDMI**
- CAT 6
- 12 RJ 12
- X Switched AC
- 3-Way Switch (Low Voltage)
- V USB-C (45W High Speed Charging Port)
- USB-C (25W High Speed Charging Port)
- R Switched AC (Rocker Switch)
- D Dimmer Switch

#### Plug:

Supplied with Low Profile Flat 45° Angle 120 VAC

Optional Standard Straight 120 VAC Plug

Optional Straight 120 VAC Pass-through Plug

- CLEAN, COMPACT DESIGN
- **STREAMLINED**
- LOW PROFILE
- SIDE-EXITING CORDS
- **PLUG & PLAY**
- 6' AC CORD & PLUG (FLAT PLUG STANDARD)
- **CUSTOMIZABLE CONFIGURATIONS AND FINISHES**
- **UL LISTED FOR MOUNTING IN FURNITURE**
- 15A

## **Modules/Ports:**

- R Switched AC (Rocker Switch)
- A Tamper Resistant AC Receptacle
- M Double USB-A (Fast Charging Ports 18W)
- S USB-C (25W High Speed Charging Port)

LISTED