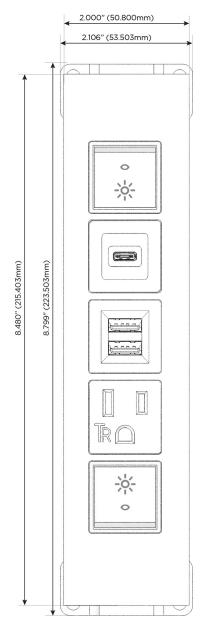

## **Module/Port Options:**

- **Tamper Resistant AC Receptacle**
- USB-A & USB-C (20W)
- Double USB-A (Fast Charging Ports 18W)
- **HDMI**
- CAT 6
- 12 RJ 12
- X Switched AC
- 3-Way Switch (Low Voltage)
- V USB-C (45W High Speed Charging Port)
- USB-C (25W High Speed Charging Port)
- R Switched AC (Rocker Switch)
- D Dimmer Switch

#### Specs: **Modules/Ports:**

- Switched AC (Rocker Switch)
- **Tamper Resistant AC Receptacle**
- Double USB-A (Fast Charging Ports 18W)
- USB-C (25W High Speed Charging Port)

LISTED