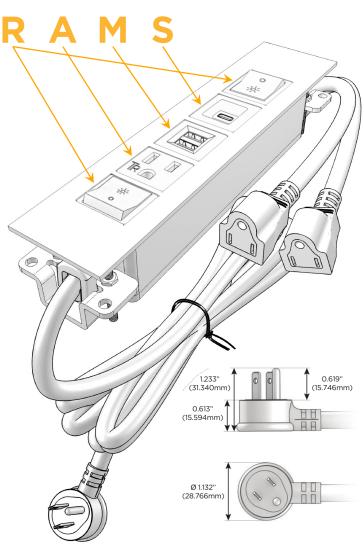

## Plug:

Supplied with Low Profile Flat 45° Angle 120 VAC

Optional Standard Straight 120 VAC Plug

Optional Straight 120 VAC Pass-through Plug

- CLEAN, COMPACT DESIGN
- **STREAMLINED**
- LOW PROFILE
- SIDE-EXITING CORDS
- **PLUG & PLAY**
- 6' AC CORD & PLUG (FLAT PLUG STANDARD)
- **CUSTOMIZABLE CONFIGURATIONS AND FINISHES**
- **UL LISTED FOR MOUNTING IN FURNITURE**
- 15A