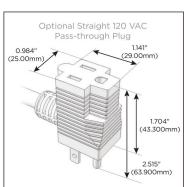

## Plug:

Supplied with Low Profile Flat 45° Angle 120 VAC

Optional Standard Straight 120 VAC Plug

Optional Straight 120 VAC Pass-through Plug

- CLEAN, COMPACT DESIGN
- **STREAMLINED**
- LOW PROFILE
- SIDE-EXITING CORDS
- **PLUG & PLAY**
- 6' AC CORD & PLUG (FLAT PLUG STANDARD)
- **CUSTOMIZABLE CONFIGURATIONS AND FINISHES**
- **UL LISTED FOR MOUNTING IN FURNITURE**
- 15A