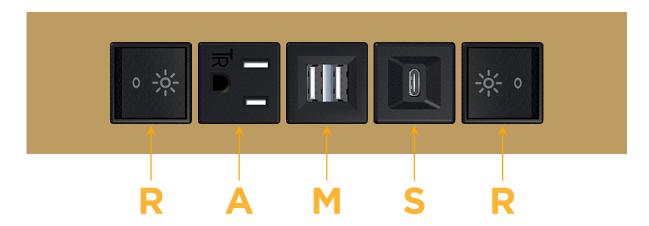

## **Module/Port Options:**

- **Tamper Resistant AC Receptacle**
- USB-A & USB-C (20W)
- Double USB-A (Fast Charging Ports 18W)
- **HDMI**
- CAT 6
- 12 RJ 12
- X Switched AC
- 3-Way Switch (Low Voltage)
- V USB-C (45W High Speed Charging Port)
- USB-C (25W High Speed Charging Port)
- R Switched AC (Rocker Switch)
- D Dimmer Switch

#### Specs: **Modules/Ports:**

- Switched AC (Rocker Switch)
- **Tamper Resistant AC Receptacle**
- Double USB-A (Fast Charging Ports 18W)
- USB-C (25W High Speed Charging Port)

LISTED