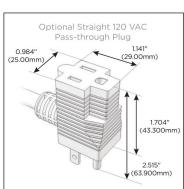

## Plug:

Supplied with Low Profile Flat 45° Angle 120 VAC Plug

Optional Standard Straight 120 VAC Plug

Optional Straight 120 VAC Pass-through Plug

- CLEAN, COMPACT DESIGN
- STREAMLINED
- LOW PROFILE
- SIDE-EXITING CORDS
- PLUG & PLAY
- 6' AC CORD & PLUG (FLAT PLUG STANDARD)
- CUSTOMIZABLE CONFIGURATIONS AND FINISHES
- UL LISTED FOR MOUNTING IN FURNITURE
- 15A