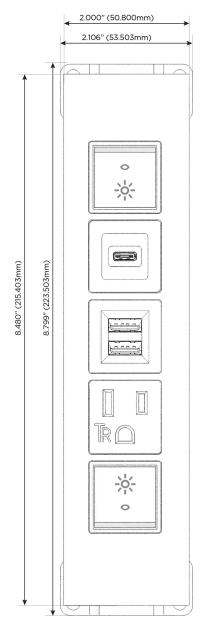

## **Module/Port Options:**

- A Tamper Resistant AC Receptacle
- E USB-A & USB-C (20W)
- M Double USB-A (Fast Charging Ports 18W)
- H HDMI
- 6 CAT 6
- 12 RJ 12
- X Switched AC
- Y 3-Way Switch (Low Voltage)
- V USB-C (45W High Speed Charging Port)
- S USB-C (25W High Speed Charging Port)
- R Switched AC (Rocker Switch)
- **D** Dimmer Switch

## **Modules/Ports:**

- Switched AC (Rocker Switch)
- **Tamper Resistant AC Receptacle**
- Double USB-A (Fast Charging Ports 18W)
- USB-C (25W High Speed Charging Port)

LISTED