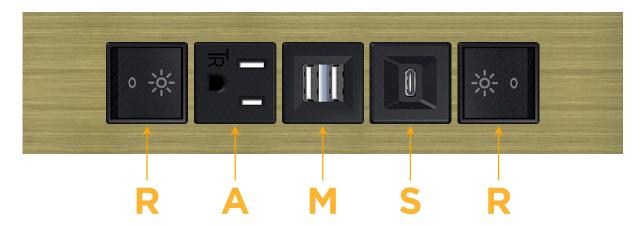

## **Module/Port Options:**

- A Tamper Resistant AC Receptacle
- E USB-A & USB-C (20W)
- M Double USB-A (Fast Charging Ports 18W)
- H HDMI
- 6 CAT 6
- 12 RJ 12
- X Switched AC
- Y 3-Way Switch (Low Voltage)
- V USB-C (45W High Speed Charging Port)
- S USB-C (25W High Speed Charging Port)
- R Switched AC (Rocker Switch)
- **D** Dimmer Switch

## **Modules/Ports:**

- Switched AC (Rocker Switch)
- **Tamper Resistant AC Receptacle**
- Double USB-A (Fast Charging Ports 18W)
- USB-C (25W High Speed Charging Port)

LISTED