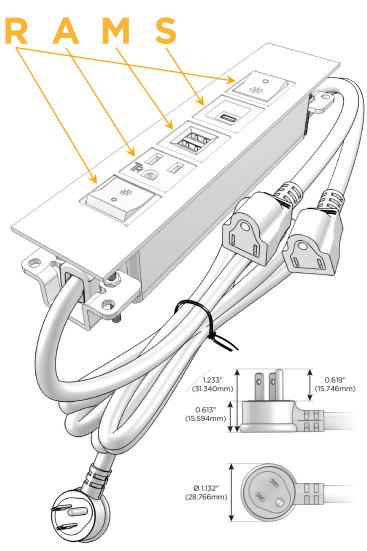

## **Module/Port Options:**

- A Tamper Resistant AC Receptacle
- E USB-A & USB-C (20W)
- M Double USB-A (Fast Charging Ports 18W)
- H HDMI
- 6 CAT 6
- 12 RJ 12
- X Switched AC
- Y 3-Way Switch (Low Voltage)
- V USB-C (45W High Speed Charging Port)
- S USB-C (25W High Speed Charging Port)
- R Switched AC (Rocker Switch)
- **D** Dimmer Switch

## Plug:

Supplied with Low Profile Flat 45° Angle 120 VAC Plug

Optional Standard Straight 120 VAC Plug

Optional Straight 120 VAC Pass-through Plug

- CLEAN, COMPACT DESIGN
- STREAMLINED
- LOW PROFILE
- SIDE-EXITING CORDS
- PLUG & PLAY
- 6' AC CORD & PLUG (FLAT PLUG STANDARD)
- CUSTOMIZABLE CONFIGURATIONS AND FINISHES
- UL LISTED FOR MOUNTING IN FURNITURE
- 15A

## **Modules/Ports:**

- Switched AC (Rocker Switch)
- **Tamper Resistant AC Receptacle**
- Double USB-A (Fast Charging Ports 18W)
- USB-C (25W High Speed Charging Port)

LISTED