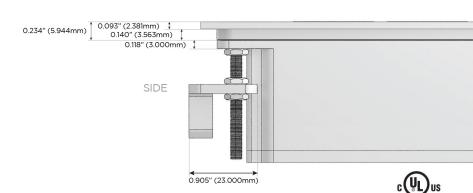

### Plug:

Supplied with Low Profile Flat 45° Angle 120 VAC Plug

Optional Standard Straight 120 VAC Plug

Optional Straight 120 VAC Pass-through Plug

- CLEAN, COMPACT DESIGN
- STREAMLINED
- LOW PROFILE
- SIDE-EXITING CORDS
- PLUG & PLAY
- 6' AC CORD & PLUG (FLAT PLUG STANDARD)
- CUSTOMIZABLE CONFIGURATIONS AND FINISHES
- UL LISTED FOR MOUNTING IN FURNITURE
- 15A





#### AC POWER & DATA CONNECTIVITY SOLUTION

M-POWER-5T-RAMSR-BR4TP

# MORMAX

Mormax Company, Inc.

8 Westchester Plaza

Elmsford, NY 10523

Distributed by

**⊗** 

914-699-0101

 $\searrow$ 

sales@mormax.com mormax.com

TOP

Specs:

## **Modules/Ports:**

- R Switched AC (Rocker Switch)
- A Tamper Resistant AC Receptacle
- M Double USB-A (Fast Charging Ports 18W)
- S USB-C (25W High Speed Charging Port)







LISTED