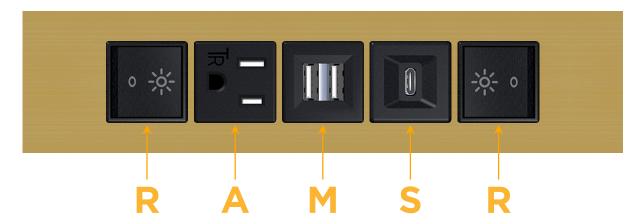

## **Modules/Ports:**

- R Switched AC (Rocker Switch)
- A Tamper Resistant AC Receptacle
- M Double USB-A (Fast Charging Ports 18W)
- S USB-C (25W High Speed Charging Port)

LISTED