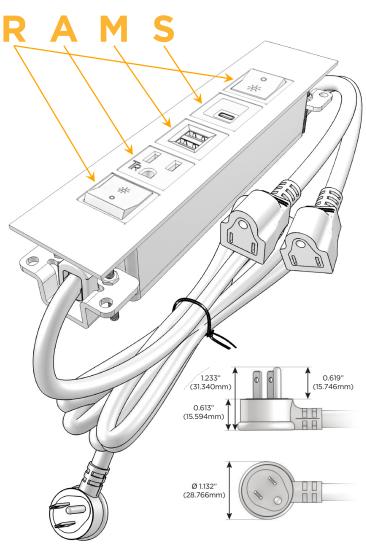

### **Module/Port Options:**

- A Tamper Resistant AC Receptacle
- E USB-A & USB-C (20W)
- M Double USB-A (Fast Charging Ports 18W)
- H HDMI
- 6 CAT 6
- 12 RJ 12
- X Switched AC
- Y 3-Way Switch (Low Voltage)
- V USB-C (45W High Speed Charging Port)
- S USB-C (25W High Speed Charging Port)
- R Switched AC (Rocker Switch)
- **D** Dimmer Switch

## **Modules/Ports:**

- R Switched AC (Rocker Switch)
- A Tamper Resistant AC Receptacle
- M Double USB-A (Fast Charging Ports 18W)
- S USB-C (25W High Speed Charging Port)

LISTED