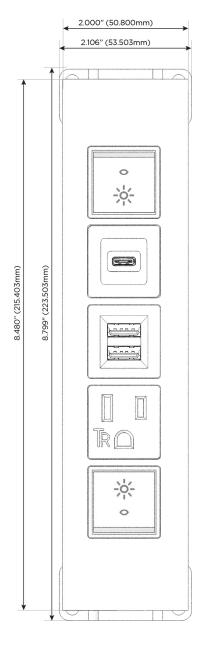

## **Modules/Ports:**

- R Switched AC (Rocker Switch)
- A Tamper Resistant AC Receptacle
- M Double USB-A (Fast Charging Ports 18W)
- S USB-C (25W High Speed Charging Port)

LISTED