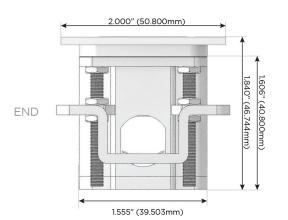

ch

### Plug:

Supplied with Low Profile Flat 45° Angle 120 VAC Plug

Optional Standard Straight 120 VAC Plug

Optional Straight 120 VAC Pass-through Plug

- CLEAN, COMPACT DESIGN
- STREAMLINED
- LOW PROFILE
- SIDE-EXITING CORDS
- PLUG & PLAY
- 6' AC CORD & PLUG (FLAT PLUG STANDARD)
- CUSTOMIZABLE CONFIGURATIONS AND FINISHES
- UL LISTED FOR MOUNTING IN FURNITURE
- 15A





#### AC POWER & DATA CONNECTIVITY SOLUTION

M-POWER-5T-RAMSR-BR4TP

# MORMAX

Mormax Company, Inc.

8 Westchester Plaza

Elmsford, NY 10523

Distributed by

**⊗** 

914-699-0101

 $\searrow$ 

sales@mormax.com mormax.com

TOP

Specs:

## **Modules/Ports:**

- R Switched AC (Rocker Switch)
- A Tamper Resistant AC Receptacle
- M Double USB-A (Fast Charging Ports 18W)
- S USB-C (25W High Speed Charging Port)







LISTED