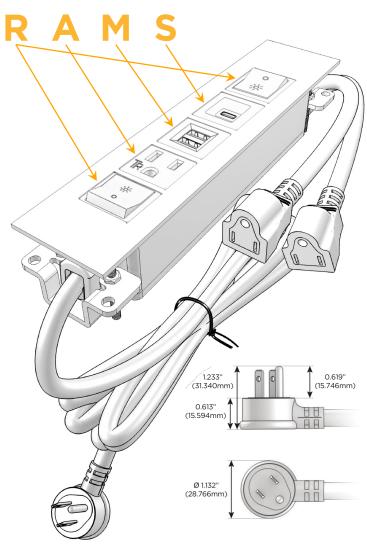

#### AC POWER & DATA CONNECTIVITY SOLUTION

M-POWER-5T-RAMSR-BATP

Distributed by

Mormax Company, Inc. 8 Westchester Plaza

Elmsford, NY 10523

914-699-0101 sales@mormax.com

mormax.com

Metro Light & Power's line of power & data solutions offers sophisticated design elements combined with greater ease of installation. Streamlined and low-profile, enhanced by side-exiting cords, our outlets advance the industry with their cutting edge look and feel. We believe flexibility is key, and we provide a variety of mounting options, including the ability to mount in limited spaces. Our outlets are available in many finishes and configurations, in addition to a custom color and finish capability for our clients.

### **Module/Port Options:**

- **Tamper Resistant AC Receptacle**
- USB-A & USB-C (20W)
- Double USB-A (Fast Charging Ports 18W)
- **HDMI**
- CAT 6
- 12 RJ 12
- X Switched AC
- 3-Way Switch (Low Voltage)
- V USB-C (45W High Speed Charging Port)
- USB-C (25W High Speed Charging Port)
- R Switched AC (Rocker Switch)
- D **Dimmer Switch**

### Plug:

Supplied with Low Profile Flat 45° Angle 120 VAC

Optional Standard Straight 120 VAC Plug

Optional Straight 120 VAC Pass-through Plug

- CLEAN, COMPACT DESIGN
- **STREAMLINED**
- LOW PROFILE
- SIDE-EXITING CORDS
- **PLUG & PLAY**
- 6' AC CORD & PLUG (FLAT PLUG STANDARD)
- **CUSTOMIZABLE CONFIGURATIONS AND FINISHES**
- **UL LISTED FOR MOUNTING IN FURNITURE**
- 15A

mormax.com

- R Switched AC (Rocker Switch)
- A Tamper Resistant AC Receptacle
- M Double USB-A (Fast Charging Ports 18W)
- S USB-C (25W High Speed Charging Port)

LISTED