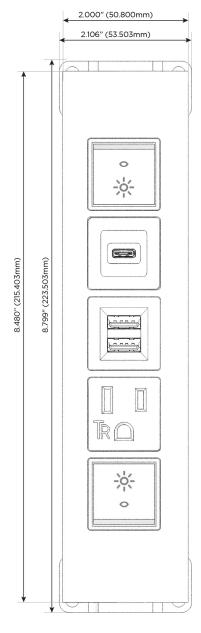

### **Module/Port Options:**

- **Tamper Resistant AC Receptacle**
- USB-A & USB-C (20W)
- Double USB-A (Fast Charging Ports 18W)
- **HDMI**
- CAT 6
- 12 RJ 12
- X Switched AC
- 3-Way Switch (Low Voltage)
- V USB-C (45W High Speed Charging Port)
- USB-C (25W High Speed Charging Port)
- R Switched AC (Rocker Switch)
- D **Dimmer Switch**

mormax.com

- R Switched AC (Rocker Switch)
- A Tamper Resistant AC Receptacle
- M Double USB-A (Fast Charging Ports 18W)
- S USB-C (25W High Speed Charging Port)

LISTED