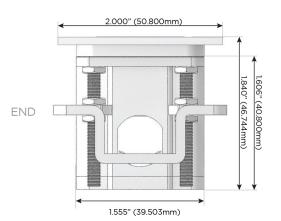

Switch)
- D **Dimmer Switch**

### Plug:

Supplied with Low Profile Flat 45° Angle 120 VAC

Optional Standard Straight 120 VAC Plug

Optional Straight 120 VAC Pass-through Plug

- CLEAN, COMPACT DESIGN
- **STREAMLINED**
- LOW PROFILE
- SIDE-EXITING CORDS
- **PLUG & PLAY**
- 6' AC CORD & PLUG (FLAT PLUG STANDARD)
- **CUSTOMIZABLE CONFIGURATIONS AND FINISHES**
- **UL LISTED FOR MOUNTING IN FURNITURE**
- 15A





#### AC POWER & DATA CONNECTIVITY SOLUTION

M-POWER-5T-RAMSR-BATP

# Distributed by

MORMAX

Mormax Company, Inc.
8 Westchester Plaza

Elmsford, NY 10523

914-699-0101

 $\searrow$ 

sales@mormax.com

TOP

mormax.com



- R Switched AC (Rocker Switch)
- A Tamper Resistant AC Receptacle
- M Double USB-A (Fast Charging Ports 18W)
- S USB-C (25W High Speed Charging Port)







LISTED