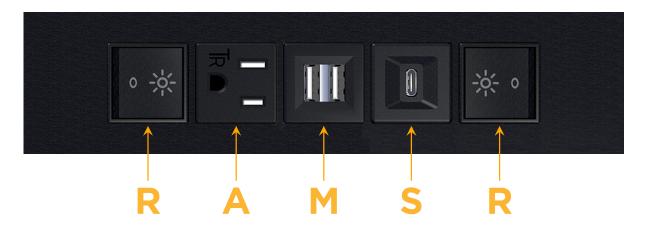

mormax.com

- R Switched AC (Rocker Switch)
- A Tamper Resistant AC Receptacle
- M Double USB-A (Fast Charging Ports 18W)
- S USB-C (25W High Speed Charging Port)

LISTED