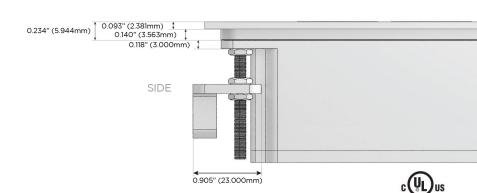

mormax.com

- R Switched AC (Rocker Switch)
- A Tamper Resistant AC Receptacle
- M Double USB-A (Fast Charging Ports 18W)
- S USB-C (25W High Speed Charging Port)

LISTED