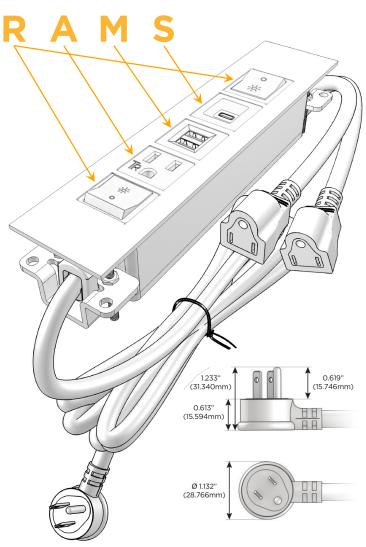

#### Plug:

Supplied with Low Profile Flat 45° Angle 120 VAC Plug

Optional Standard Straight 120 VAC Plug

Optional Straight 120 VAC Pass-through Plug

- CLEAN, COMPACT DESIGN
- STREAMLINED
- LOW PROFILE
- SIDE-EXITING CORDS
- PLUG & PLAY
- 6' AC CORD & PLUG (FLAT PLUG STANDARD)
- CUSTOMIZABLE CONFIGURATIONS AND FINISHES
- UL LISTED FOR MOUNTING IN FURNITURE
- 15A

## Modules/Ports:

- R Switched AC (Rocker Switch)
- A Tamper Resistant AC Receptacle
- M Double USB-A (Fast Charging Ports 18W)
- S USB-C (25W High Speed Charging Port)

LISTED