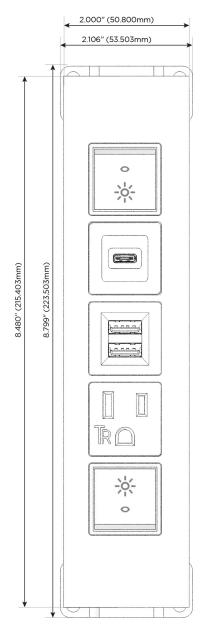

#### **Module/Port Options:**

- A Tamper Resistant AC Receptacle
- E USB-A & USB-C (20W)
- M Double USB-A (Fast Charging Ports 18W)
- H HDMI
- 6 CAT 6
- 12 RJ 12
- X Switched AC
- Y 3-Way Switch (Low Voltage)
- V USB-C (45W High Speed Charging Port)
- S USB-C (25W High Speed Charging Port)
- R Switched AC (Rocker Switch)
- **D** Dimmer Switch

## Modules/Ports:

- R Switched AC (Rocker Switch)
- A Tamper Resistant AC Receptacle
- M Double USB-A (Fast Charging Ports 18W)
- S USB-C (25W High Speed Charging Port)

LISTED