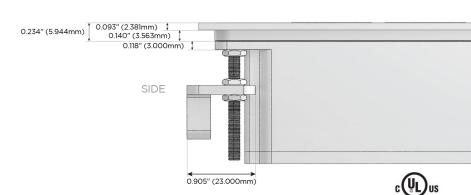

plied with Low Profile Flat 45° Angle 120 VAC Plug

Optional Standard Straight 120 VAC Plug

Optional Straight 120 VAC Pass-through Plug

- CLEAN, COMPACT DESIGN
- STREAMLINED
- LOW PROFILE
- SIDE-EXITING CORDS
- PLUG & PLAY
- 6' AC CORD & PLUG (FLAT PLUG STANDARD)
- CUSTOMIZABLE CONFIGURATIONS AND FINISHES
- UL LISTED FOR MOUNTING IN FURNITURE
- 15A





#### AC POWER & DATA CONNECTIVITY SOLUTION

M-POWER-5T-RAMSR-B2ATP

# Distributed by

MORMAX

Mormax Company, Inc. 8 Westchester Plaza

Elmsford, NY 10523

<u>@</u>

914-699-0101

mormax.com

 $\stackrel{\circ}{\nearrow}$ 

sales@mormax.com

TOP

Specs:

## Modules/Ports:

- R Switched AC (Rocker Switch)
- A Tamper Resistant AC Receptacle
- M Double USB-A (Fast Charging Ports 18W)
- S USB-C (25W High Speed Charging Port)







LISTED