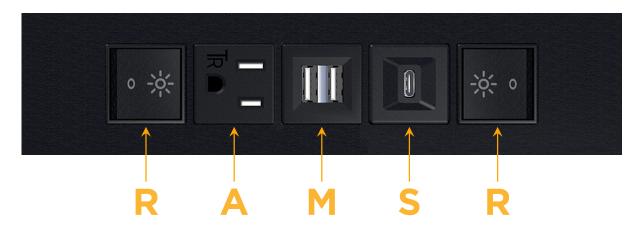

## Modules/Ports:

- R Switched AC (Rocker Switch)
- A Tamper Resistant AC Receptacle
- M Double USB-A (Fast Charging Ports 18W)
- S USB-C (25W High Speed Charging Port)

LISTED