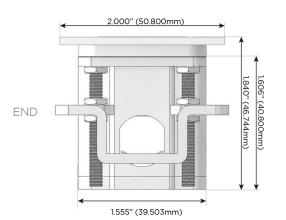

upplied with Low Profile Flat 45° Angle 120 VAC Plug

Optional Standard Straight 120 VAC Plug

Optional Straight 120 VAC Pass-through Plug

- CLEAN, COMPACT DESIGN
- STREAMLINED
- LOW PROFILE
- SIDE-EXITING CORDS
- PLUG & PLAY
- 6' AC CORD & PLUG (FLAT PLUG STANDARD)
- CUSTOMIZABLE CONFIGURATIONS AND FINISHES
- UL LISTED FOR MOUNTING IN FURNITURE
- 15A





#### AC POWER & DATA CONNECTIVITY SOLUTION

M-POWER-5T-RAMSR-B2ATP

# Distributed by

MORMAX

Mormax Company, Inc. 8 Westchester Plaza

Elmsford, NY 10523

<u>@</u>

914-699-0101

mormax.com

 $\stackrel{\circ}{\nearrow}$ 

sales@mormax.com

TOP

Specs:

## Modules/Ports:

- R Switched AC (Rocker Switch)
- A Tamper Resistant AC Receptacle
- M Double USB-A (Fast Charging Ports 18W)
- S USB-C (25W High Speed Charging Port)







LISTED