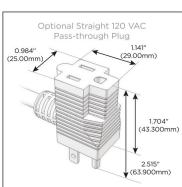

#### Plug:

Supplied with Low Profile Flat 45° Angle 120 VAC Plug

Optional Standard Straight 120 VAC Plug

Optional Straight 120 VAC Pass-through Plug

- CLEAN, COMPACT DESIGN
- STREAMLINED
- LOW PROFILE
- SIDE-EXITING CORDS
- PLUG & PLAY
- 6' AC CORD & PLUG (FLAT PLUG STANDARD)
- CUSTOMIZABLE CONFIGURATIONS AND FINISHES
- UL LISTED FOR MOUNTING IN FURNITURE
- 15A