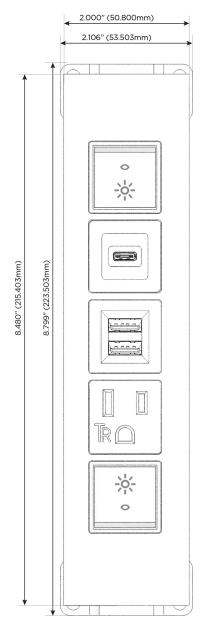

## **Module/Port Options:**

- A Tamper Resistant AC Receptacle
- E USB-A & USB-C (20W)
- M Double USB-A (Fast Charging Ports 18W)
- H HDMI
- 6 CAT 6
- 12 RJ 12
- X Switched AC
- Y 3-Way Switch (Low Voltage)
- V USB-C (45W High Speed Charging Port)
- S USB-C (25W High Speed Charging Port)
- R Switched AC (Rocker Switch)
- **D** Dimmer Switch

# Distributed by

Mormax Company, Inc.

914-699-0101

8 Westchester Plaza Elmsford, NY 10523 sales@mormax.com
mormax.com

TOP

- R Switched AC (Rocker Switch)
- A Tamper Resistant AC Receptacle
- M Double USB-A (Fast Charging Ports 18W)
- S USB-C (25W High Speed Charging Port)