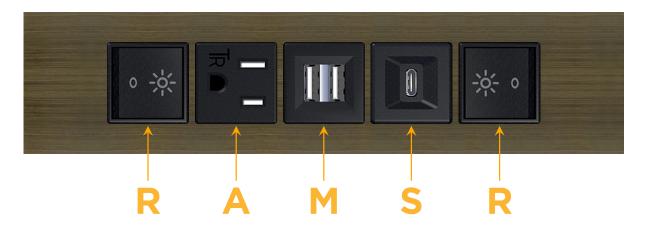

## **Module/Port Options:**

- A Tamper Resistant AC Receptacle
- E USB-A & USB-C (20W)
- M Double USB-A (Fast Charging Ports 18W)
- H HDMI
- 6 CAT 6
- 12 RJ 12
- X Switched AC
- Y 3-Way Switch (Low Voltage)
- V USB-C (45W High Speed Charging Port)
- S USB-C (25W High Speed Charging Port)
- R Switched AC (Rocker Switch)
- **D** Dimmer Switch

# Distributed by

Mormax Company, Inc.

914-699-0101

8 Westchester Plaza Elmsford, NY 10523 sales@mormax.com
mormax.com

TOP

- R Switched AC (Rocker Switch)
- A Tamper Resistant AC Receptacle
- M Double USB-A (Fast Charging Ports 18W)
- S USB-C (25W High Speed Charging Port)