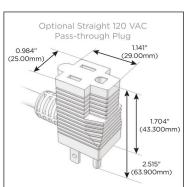

## Plug:

Supplied with Low Profile Flat 45° Angle 120 VAC Plug

Optional Standard Straight 120 VAC Plug

Optional Straight 120 VAC Pass-through Plug

- CLEAN, COMPACT DESIGN
- STREAMLINED
- LOW PROFILE
- SIDE-EXITING CORDS
- PLUG & PLAY
- 6' AC CORD & PLUG (FLAT PLUG STANDARD)
- CUSTOMIZABLE CONFIGURATIONS AND FINISHES
- UL LISTED FOR MOUNTING IN FURNITURE
- 15A