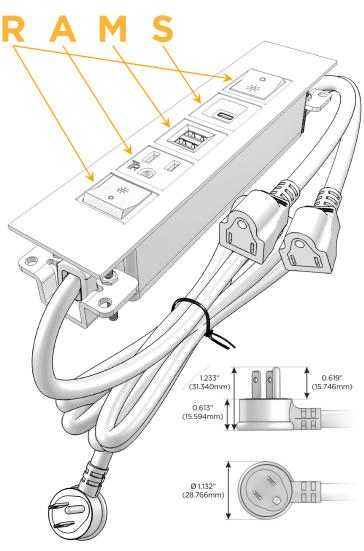

## Plug:

Supplied with Low Profile Flat 45° Angle 120 VAC Plug

Optional Standard Straight 120 VAC Plug

Optional Straight 120 VAC Pass-through Plug

- CLEAN, COMPACT DESIGN
- STREAMLINED
- LOW PROFILE
- SIDE-EXITING CORDS
- PLUG & PLAY
- 6' AC CORD & PLUG (FLAT PLUG STANDARD)
- CUSTOMIZABLE CONFIGURATIONS AND FINISHES
- UL LISTED FOR MOUNTING IN FURNITURE
- 15A

# Distributed by

Mormax Company, Inc.

914-699-0101

8 Westchester Plaza Elmsford, NY 10523 sales@mormax.com
mormax.com

TOP

- R Switched AC (Rocker Switch)
- A Tamper Resistant AC Receptacle
- M Double USB-A (Fast Charging Ports 18W)
- S USB-C (25W High Speed Charging Port)