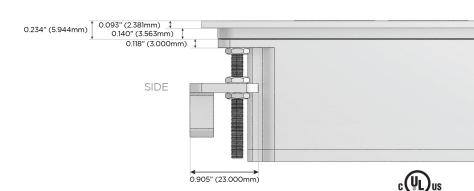

## Plug:

Supplied with Low Profile Flat 45° Angle 120 VAC Plug

Optional Standard Straight 120 VAC Plug

Optional Straight 120 VAC Pass-through Plug

- CLEAN, COMPACT DESIGN
- STREAMLINED
- LOW PROFILE
- SIDE-EXITING CORDS
- PLUG & PLAY
- 6' AC CORD & PLUG (FLAT PLUG STANDARD)
- CUSTOMIZABLE CONFIGURATIONS AND FINISHES
- UL LISTED FOR MOUNTING IN FURNITURE
- 15A