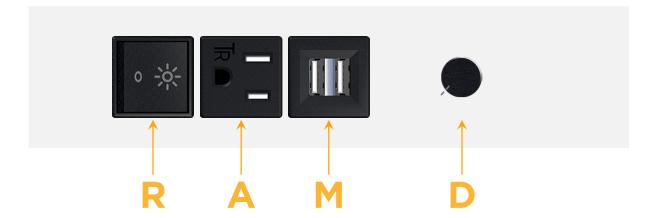

### **Module/Port Options:**

- **Tamper Resistant AC Receptacle**
- USB-A & USB-C (20W)
- Double USB-A (Fast Charging Ports 18W)
- **HDMI**
- CAT 6
- 12 RJ 12
- X Switched AC
- 3-Way Switch (Low Voltage)
- V USB-C (45W High Speed Charging Port)
- USB-C (25W High Speed Charging Port)
- R Switched AC (Rocker Switch)
- D Dimmer Switch

TOP

2.000" (50.800mm)

2.106" (53.503mm)

Specs: **Modules/Ports:** 

- Switched AC (Rocker Switch)
- **Tamper Resistant AC Receptacle**
- Double USB-A (Fast Charging Ports 18W)
- **Dimmer Switch**

0.093" (2.381mm) ‡ 0.140" (3.563mm)