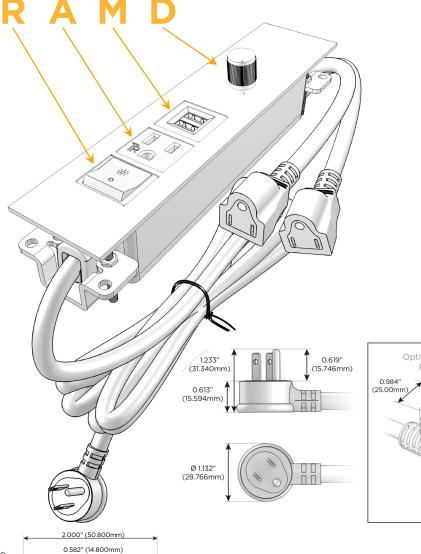

### Plug:

Supplied with Low Profile Flat 45° Angle 120 VAC

Optional Standard Straight 120 VAC Plug

Optional Straight 120 VAC Pass-through Plug

- CLEAN, COMPACT DESIGN
- **STREAMLINED**
- LOW PROFILE
- SIDE-EXITING CORDS
- **PLUG & PLAY**
- 6' AC CORD & PLUG (FLAT PLUG STANDARD)
- **CUSTOMIZABLE CONFIGURATIONS AND FINISHES**
- ETL LISTED FOR MOUNTING IN FURNITURE
- 15A

### AC POWER & DATA CONNECTIVITY SOLUTION

M-POWER-5T-RAMD-WSTP