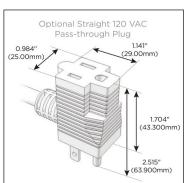

### Plug:

Supplied with Low Profile Flat 45° Angle 120 VAC

Optional Standard Straight 120 VAC Plug

Optional Straight 120 VAC Pass-through Plug

- CLEAN, COMPACT DESIGN
- **STREAMLINED**
- LOW PROFILE
- SIDE-EXITING CORDS
- **PLUG & PLAY**
- 6' AC CORD & PLUG (FLAT PLUG STANDARD)
- **CUSTOMIZABLE CONFIGURATIONS AND FINISHES**
- ETL LISTED FOR MOUNTING IN FURNITURE
- 15A