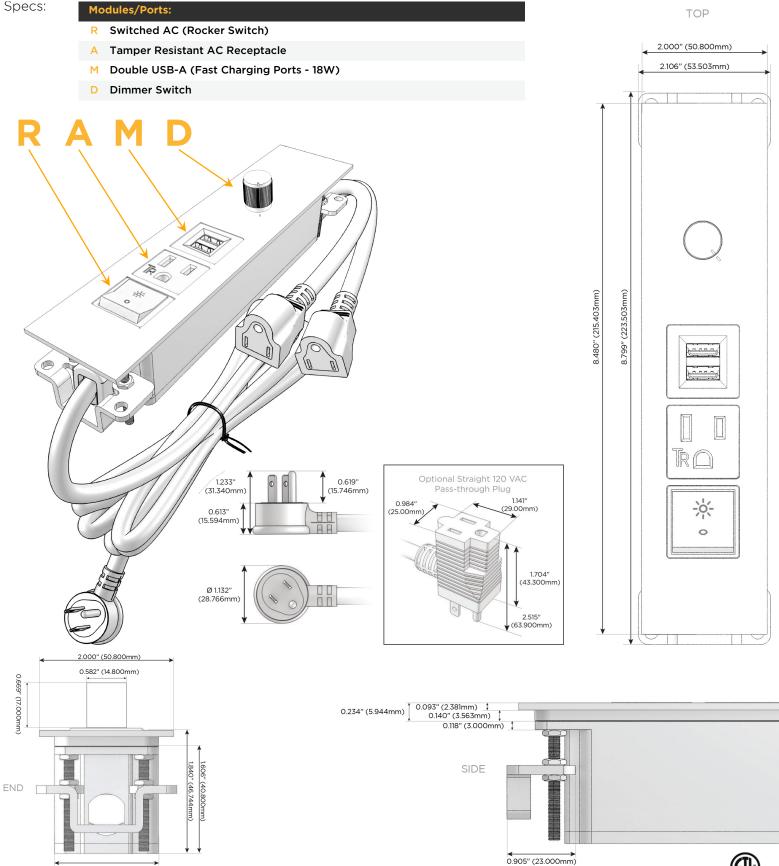

# Module/Port Options:

- A Tamper Resistant AC Receptacle
- E USB-A & USB-C (20W)
- M Double USB-A (Fast Charging Ports 18W)
- H HDMI
- 6 CAT 6
- 12 RJ 12
- X Switched AC
- Y 3-Way Switch (Low Voltage)
- V USB-C (45W High Speed Charging Port)
- S USB-C (25W High Speed Charging Port)
- R Switched AC (Rocker Switch)
- D Dimmer Switch

### Plug:

Supplied with Low Profile Flat 45° Angle 120 VAC Plug

- **Optional Standard Straight 120 VAC Plug**
- Optional Straight 120 VAC Pass-through Plug

- CLEAN, COMPACT DESIGN
- STREAMLINED
- LOW PROFILE
- SIDE-EXITING CORDS
- PLUG & PLAY
- 6' AC CORD & PLUG (FLAT PLUG STANDARD)
- CUSTOMIZABLE CONFIGURATIONS AND FINISHES
- ETL LISTED FOR MOUNTING IN FURNITURE
- 15A

## AC POWER & DATA CONNECTIVITY SOLUTION

M-POWER-5T-RAMD-BZ5STP