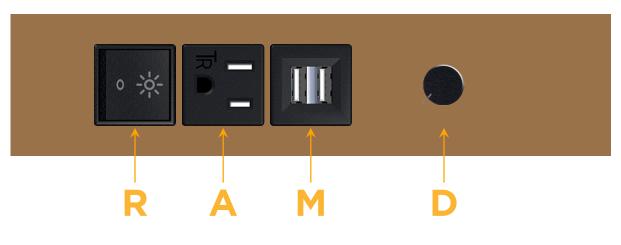

## M-POWER-5T-RAMD-BZ5STP

e M-POWER-51-RAMD-BZ5

# Module/Port Options:

- A Tamper Resistant AC Receptacle
- E USB-A & USB-C (20W)
- M Double USB-A (Fast Charging Ports 18W)
- H HDMI
- 6 CAT 6
- 12 RJ 12
- X Switched AC
- Y 3-Way Switch (Low Voltage)
- V USB-C (45W High Speed Charging Port)
- S USB-C (25W High Speed Charging Port)
- R Switched AC (Rocker Switch)
- D Dimmer Switch

## AC POWER & DATA CONNECTIVITY SOLUTION

M-POWER-5T-RAMD-BZ5STP