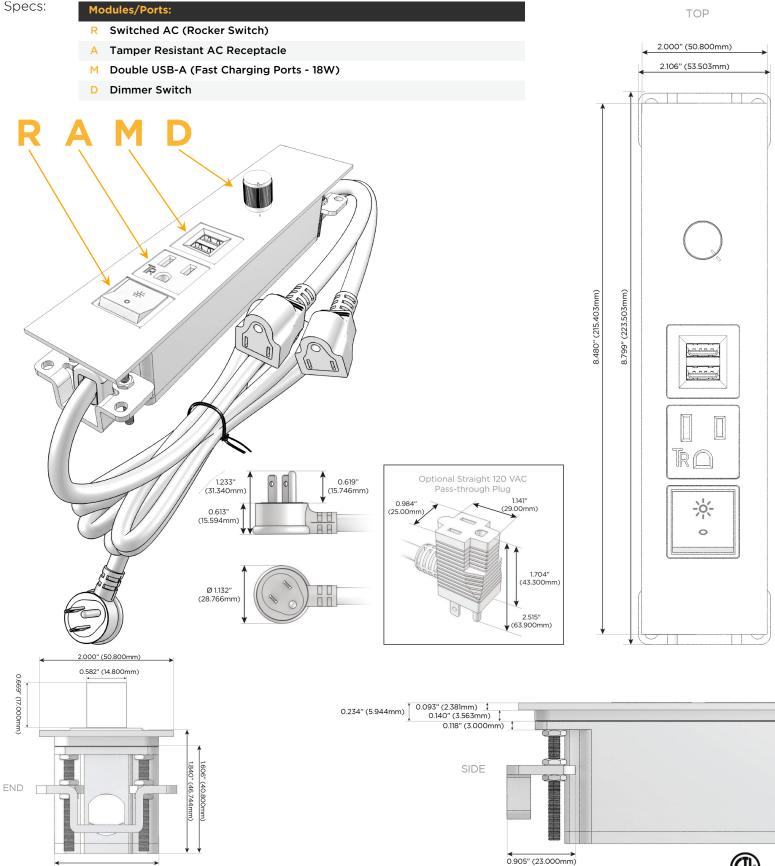

# AS: Module/Port Options:

- A Tamper Resistant AC Receptacle
- E USB-A & USB-C (20W)
- M Double USB-A (Fast Charging Ports 18W)
- H HDMI
- 6 CAT 6
- 12 RJ 12
- X Switched AC
- Y 3-Way Switch (Low Voltage)
- V USB-C (45W High Speed Charging Port)
- S USB-C (25W High Speed Charging Port)
- R Switched AC (Rocker Switch)
- D Dimmer Switch

#### Plug:

Supplied with Low Profile Flat 45° Angle 120 VAC Plug

Optional Standard Straight 120 VAC Plug

Optional Straight 120 VAC Pass-through Plug

- CLEAN, COMPACT DESIGN
- STREAMLINED
- LOW PROFILE
- SIDE-EXITING CORDS
- PLUG & PLAY
- 6' AC CORD & PLUG (FLAT PLUG STANDARD)
- CUSTOMIZABLE CONFIGURATIONS AND FINISHES
- ETL LISTED FOR MOUNTING IN FURNITURE
- 15A