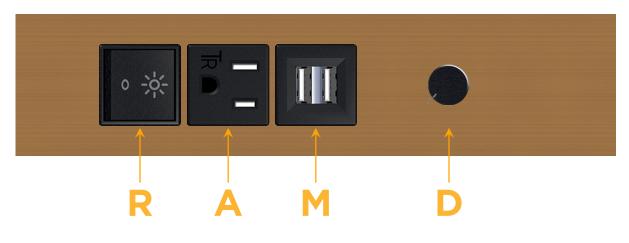

# AS: Module/Port Options:

- A Tamper Resistant AC Receptacle
- E USB-A & USB-C (20W)
- M Double USB-A (Fast Charging Ports 18W)
- H HDMI
- 6 CAT 6
- 12 RJ 12
- X Switched AC
- Y 3-Way Switch (Low Voltage)
- V USB-C (45W High Speed Charging Port)
- S USB-C (25W High Speed Charging Port)
- R Switched AC (Rocker Switch)
- D Dimmer Switch