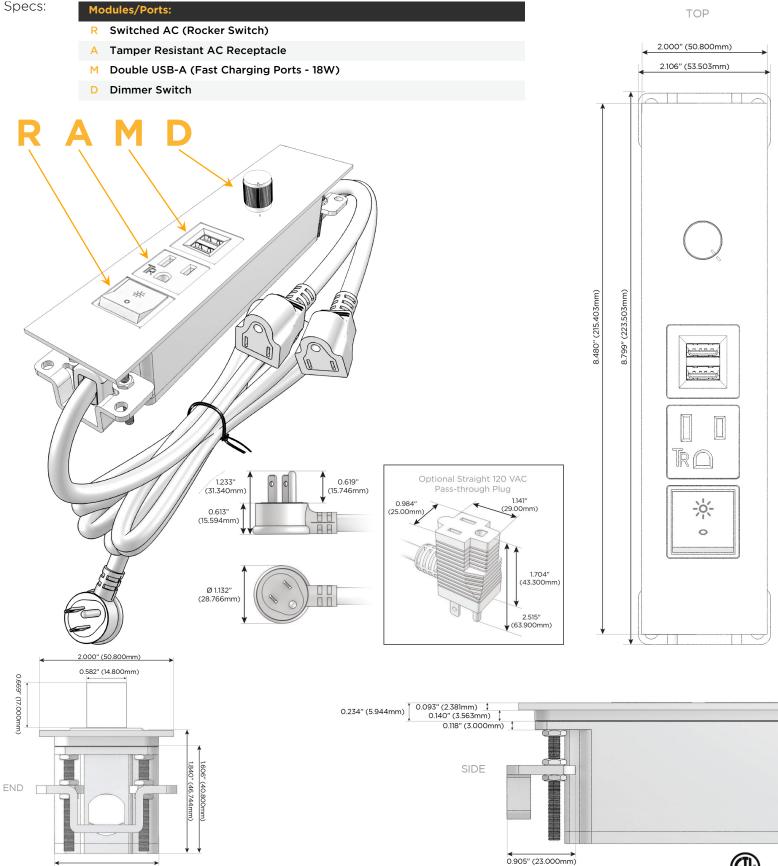

## Module/Port Options:

- **Tamper Resistant AC Receptacle** Α
- USB-A & USB-C (20W) E
- Double USB-A (Fast Charging Ports 18W) Μ
- HDMI H.
- CAT 6 6
- 12 RJ 12
- X Switched AC
- 3-Way Switch (Low Voltage) Y
- V USB-C (45W High Speed Charging Port)
- S USB-C (25W High Speed Charging Port)
- R Switched AC (Rocker Switch)
- D Dimmer Switch

#### Plug:

Supplied with Low Profile Flat 45° Angle 120 VAC Plug

**Optional Standard Straight 120 VAC Plug** 

Optional Straight 120 VAC Pass-through Plug

- CLEAN, COMPACT DESIGN
- STREAMLINED
- LOW PROFILE
- SIDE-EXITING CORDS
- PLUG & PLAY
- 6' AC CORD & PLUG (FLAT PLUG STANDARD)
- CUSTOMIZABLE CONFIGURATIONS AND FINISHES
- ETL LISTED FOR MOUNTING IN FURNITURE
- 15A

### AC POWER & DATA CONNECTIVITY SOLUTION

M-POWER-5T-RAMD-BRSTP

Mormax Company, Inc. 8 Westchester Plaza Elmsford, NY 10523

C 914-699-0101 sales@mormax.com  $\bigtriangledown$ mormax.com

TOP

© 2024 Metro Light & Power, LLC. All rights reserved. US Patent No(s) 10,841,990; 10,847,959; other Patents Pending Metro Light & Power, LLC | 11 Smith St Englewood, NJ 07631 | T: 201-416-4160 | F: 208-979-4613 | info@metrolightandpower.com | www.metrolightandpower.com