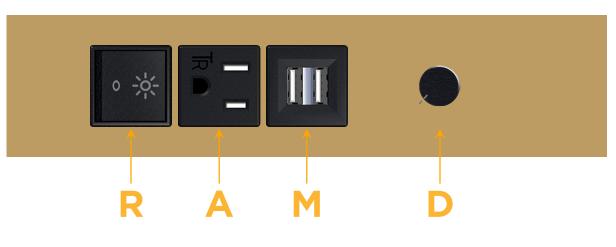

## Module/Port Options:

- **Tamper Resistant AC Receptacle** Α
- USB-A & USB-C (20W) E
- Double USB-A (Fast Charging Ports 18W) Μ
- HDMI H.
- CAT 6 6
- 12 RJ 12
- X Switched AC
- 3-Way Switch (Low Voltage) Y
- V USB-C (45W High Speed Charging Port)
- S USB-C (25W High Speed Charging Port)
- R Switched AC (Rocker Switch)
- D Dimmer Switch