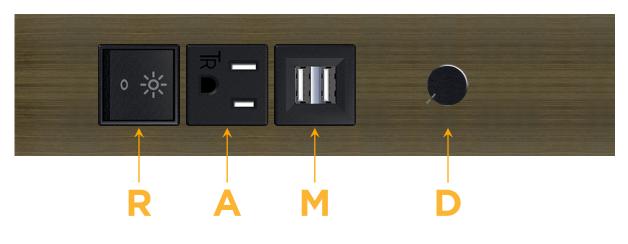

# Module/Port Options:

- **Tamper Resistant AC Receptacle** Α
- USB-A & USB-C (20W) E
- Double USB-A (Fast Charging Ports 18W) Μ
- HDMI H.
- CAT 6 6
- 12 RJ 12
- X Switched AC
- Y 3-Way Switch (Low Voltage)
- V USB-C (45W High Speed Charging Port)
- USB-C (25W High Speed Charging Port)
- R Switched AC (Rocker Switch)
- D Dimmer Switch