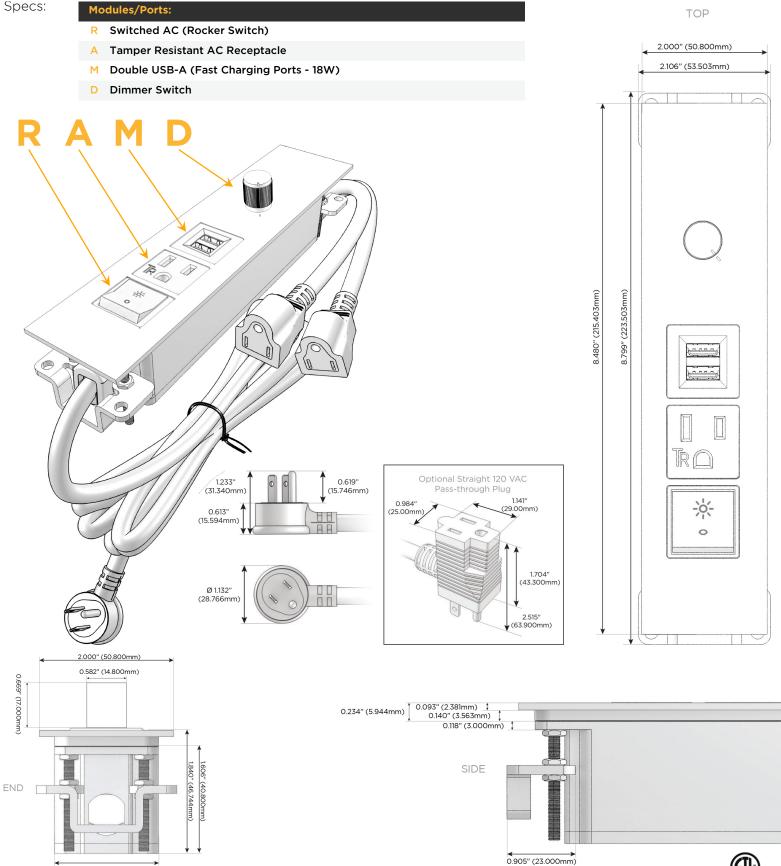

# Module/Port Options:

- **Tamper Resistant AC Receptacle** Α
- USB-A & USB-C (20W) E
- Double USB-A (Fast Charging Ports 18W) Μ
- HDMI H.
- CAT 6 6
- 12 RJ 12
- X Switched AC
- Y 3-Way Switch (Low Voltage)
- V USB-C (45W High Speed Charging Port)
- USB-C (25W High Speed Charging Port)
- R Switched AC (Rocker Switch)
- D Dimmer Switch

### Plug:

Supplied with Low Profile Flat 45° Angle 120 VAC Plug

- **Optional Standard Straight 120 VAC Plug**
- Optional Straight 120 VAC Pass-through Plug

- CLEAN, COMPACT DESIGN
- STREAMLINED
- LOW PROFILE
- SIDE-EXITING CORDS
- **PLUG & PLAY**
- 6' AC CORD & PLUG (FLAT PLUG STANDARD)
- CUSTOMIZABLE CONFIGURATIONS AND FINISHES
- ETL LISTED FOR MOUNTING IN FURNITURE
- 15A