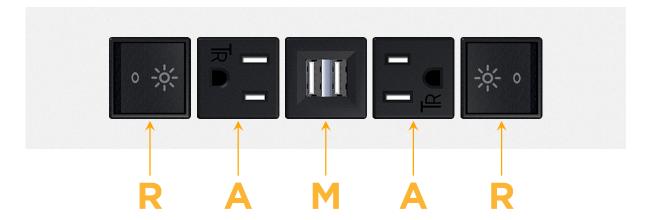

## **Modules/Ports:**

- R Switched AC (Rocker Switch)
- A Tamper Resistant AC Receptacle
- M Double USB-A (Fast Charging Ports 18W)

LISTED