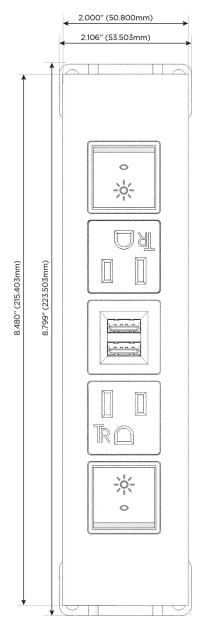

#### **Module/Port Options:**

- A Tamper Resistant AC Receptacle
- E USB-A & USB-C (20W)
- M Double USB-A (Fast Charging Ports 18W)
- H HDMI
- 6 CAT 6
- 12 RJ 12
- X Switched AC
- Y 3-Way Switch (Low Voltage)
- V USB-C (45W High Speed Charging Port)
- S USB-C (25W High Speed Charging Port)
- R Switched AC (Rocker Switch)
- **D** Dimmer Switch

## **Modules/Ports:**

- R Switched AC (Rocker Switch)
- A Tamper Resistant AC Receptacle
- M Double USB-A (Fast Charging Ports 18W)

LISTED