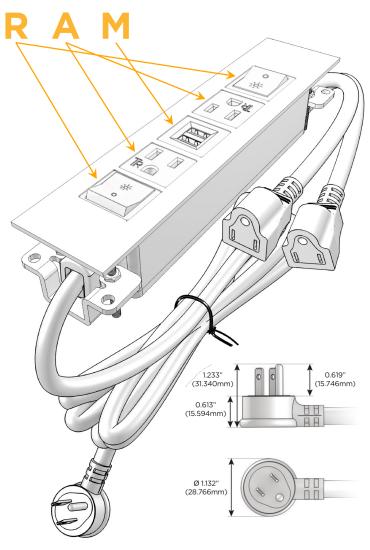

#### Plug:

Supplied with Low Profile Flat 45° Angle 120 VAC Plug

Optional Standard Straight 120 VAC Plug

Optional Straight 120 VAC Pass-through Plug

- CLEAN, COMPACT DESIGN
- STREAMLINED
- LOW PROFILE
- SIDE-EXITING CORDS
- PLUG & PLAY
- 6' AC CORD & PLUG (FLAT PLUG STANDARD)
- CUSTOMIZABLE CONFIGURATIONS AND FINISHES
- UL LISTED FOR MOUNTING IN FURNITURE
- 15A

## **Modules/Ports:**

- R Switched AC (Rocker Switch)
- A Tamper Resistant AC Receptacle
- M Double USB-A (Fast Charging Ports 18W)

LISTED