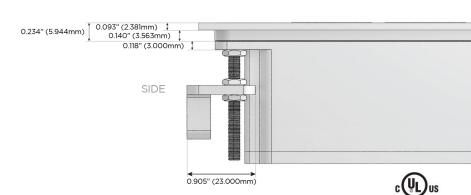

itched AC (Rocker Switch)
- **D** Dimmer Switch

#### Plug:

Supplied with Low Profile Flat 45° Angle 120 VAC Plug

Optional Standard Straight 120 VAC Plug

Optional Straight 120 VAC Pass-through Plug

- CLEAN, COMPACT DESIGN
- STREAMLINED
- LOW PROFILE
- SIDE-EXITING CORDS
- PLUG & PLAY
- 6' AC CORD & PLUG (FLAT PLUG STANDARD)
- CUSTOMIZABLE CONFIGURATIONS AND FINISHES
- UL LISTED FOR MOUNTING IN FURNITURE
- 15A





#### AC POWER & DATA CONNECTIVITY SOLUTION

M-POWER-5T-RAMAR-WTP

# Distributed by



Mormax Company, Inc. 8 Westchester Plaza

Elmsford, NY 10523

<u>&</u>

914-699-0101

 $\searrow$ 

sales@mormax.com mormax.com

TOP

Specs:

## **Modules/Ports:**

- R Switched AC (Rocker Switch)
- A Tamper Resistant AC Receptacle
- M Double USB-A (Fast Charging Ports 18W)







LISTED