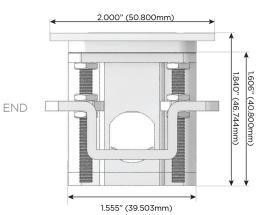

## AC POWER & DATA CONNECTIVITY SOLUTION

Modules/Ports:

M-POWER-5T-RAMAR-WATP

Specs:

Mormax Company, Inc. 8 Westchester Plaza Elmsford, NY 10523

C 914-699-0101 sales@mormax.com  $\square$ mormax.com

© 2024 Metro Light & Power, LLC. All rights reserved. US Patent No(s) 10,841,990; 10,847,959; other Patents Pending Metro Light & Power, LLC | 11 Smith St Englewood, NJ 07631 | T: 201-416-4160 | F: 208-979-4613 | info@metrolightandpower.com | www.metrolightandpower.com