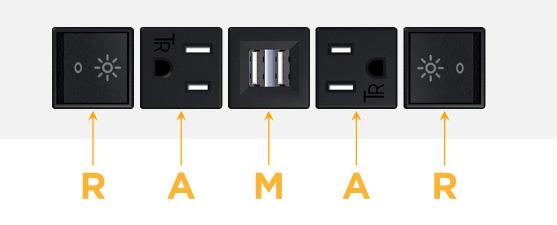

### S: Module/Port Options:

- A Tamper Resistant AC Receptacle
- E USB-A & USB-C (20W)
- M Double USB-A (Fast Charging Ports 18W)
- H HDMI
- 6 CAT 6
- 12 RJ 12
- X Switched AC
- Y 3-Way Switch (Low Voltage)
- V USB-C (45W High Speed Charging Port)
- S USB-C (25W High Speed Charging Port)
- R Switched AC (Rocker Switch)
- D Dimmer Switch