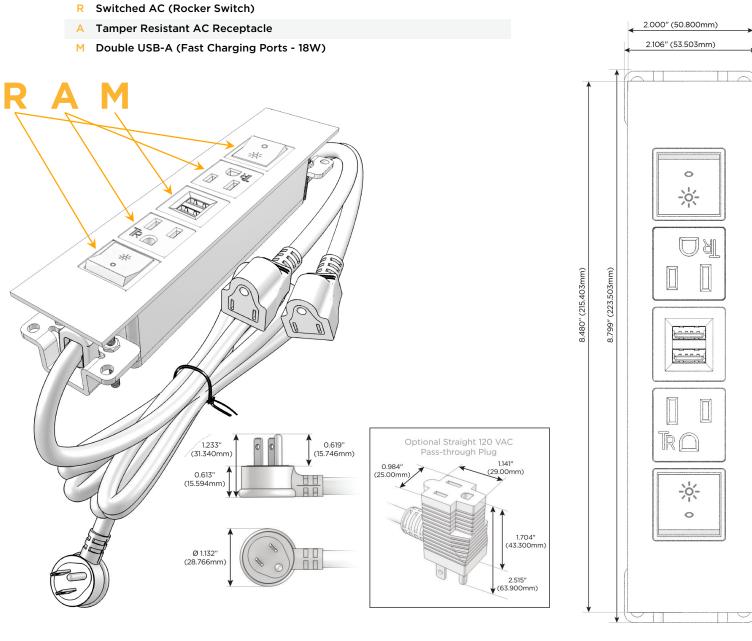

### S: Module/Port Options:

- A Tamper Resistant AC Receptacle
- E USB-A & USB-C (20W)
- M Double USB-A (Fast Charging Ports 18W)
- H HDMI
- 6 CAT 6
- 12 RJ 12
- X Switched AC
- Y 3-Way Switch (Low Voltage)
- V USB-C (45W High Speed Charging Port)
- S USB-C (25W High Speed Charging Port)
- R Switched AC (Rocker Switch)
- D Dimmer Switch

#### Plug:

Supplied with Low Profile Flat 45° Angle 120 VAC Plug

- **Optional Standard Straight 120 VAC Plug**
- Optional Straight 120 VAC Pass-through Plug

- CLEAN, COMPACT DESIGN
- STREAMLINED
- LOW PROFILE
- SIDE-EXITING CORDS
- PLUG & PLAY
- 6' AC CORD & PLUG (FLAT PLUG STANDARD)
- CUSTOMIZABLE CONFIGURATIONS AND FINISHES
- UL LISTED FOR MOUNTING IN FURNITURE
- 15A

## AC POWER & DATA CONNECTIVITY SOLUTION

Modules/Ports:

M-POWER-5T-RAMAR-WATP

Specs:

Mormax Company, Inc. 8 Westchester Plaza Elmsford, NY 10523

C 914-699-0101 sales@mormax.com  $\square$ mormax.com

© 2024 Metro Light & Power, LLC. All rights reserved. US Patent No(s) 10,841,990; 10,847,959; other Patents Pending Metro Light & Power, LLC | 11 Smith St Englewood, NJ 07631 | T: 201-416-4160 | F: 208-979-4613 | info@metrolightandpower.com | www.metrolightandpower.com