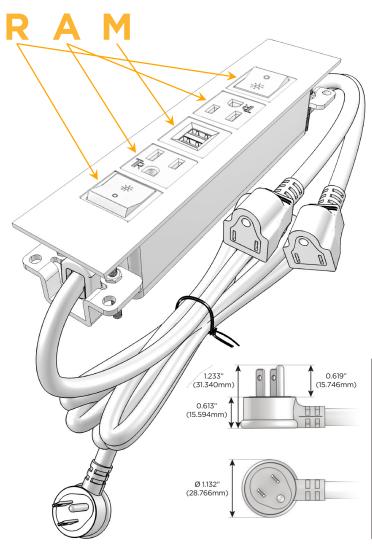

### Plug:

Supplied with Low Profile Flat 45° Angle 120 VAC Plug

Optional Standard Straight 120 VAC Plug

Optional Straight 120 VAC Pass-through Plug

- CLEAN, COMPACT DESIGN
- STREAMLINED
- LOW PROFILE
- SIDE-EXITING CORDS
- PLUG & PLAY
- 6' AC CORD & PLUG (FLAT PLUG STANDARD)
- CUSTOMIZABLE CONFIGURATIONS AND FINISHES
- UL LISTED FOR MOUNTING IN FURNITURE
- 15A

# Specs: Modules/Ports:

- R Switched AC (Rocker Switch)
- A Tamper Resistant AC Receptacle
- M Double USB-A (Fast Charging Ports 18W)

LISTED