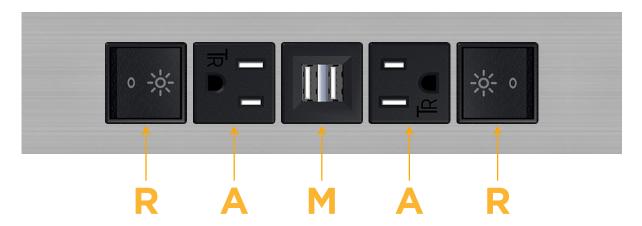

# Specs: Modules/Ports:

- R Switched AC (Rocker Switch)
- A Tamper Resistant AC Receptacle
- M Double USB-A (Fast Charging Ports 18W)

LISTED