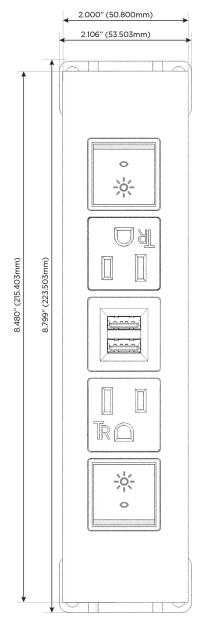

# Specs: Modules/Ports:

- R Switched AC (Rocker Switch)
- A Tamper Resistant AC Receptacle
- M Double USB-A (Fast Charging Ports 18W)

LISTED