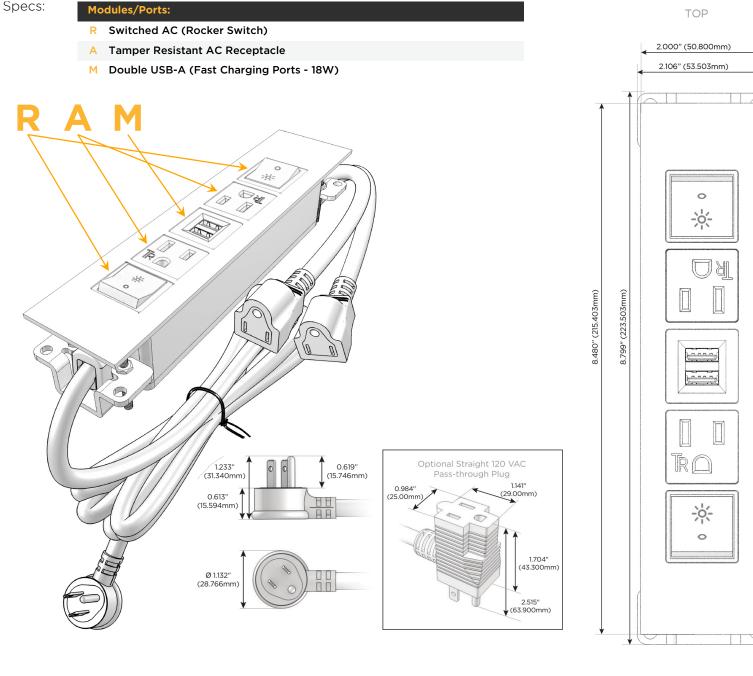

# Module/Port Options:

- **Tamper Resistant AC Receptacle** Α
- USB-A & USB-C (20W) E
- Double USB-A (Fast Charging Ports 18W) Μ
- HDMI H.
- CAT 6 6
- 12 RJ 12
- X Switched AC
- 3-Way Switch (Low Voltage) Y
- V USB-C (45W High Speed Charging Port)
- S USB-C (25W High Speed Charging Port)
- R Switched AC (Rocker Switch)
- D Dimmer Switch

### Plug:

Supplied with Low Profile Flat 45° Angle 120 VAC Plug

- **Optional Standard Straight 120 VAC Plug**
- Optional Straight 120 VAC Pass-through Plug

- CLEAN, COMPACT DESIGN
- STREAMLINED
- LOW PROFILE
- SIDE-EXITING CORDS
- **PLUG & PLAY**
- 6' AC CORD & PLUG (FLAT PLUG STANDARD)
- CUSTOMIZABLE CONFIGURATIONS AND FINISHES
- UL LISTED FOR MOUNTING IN FURNITURE
- 15A