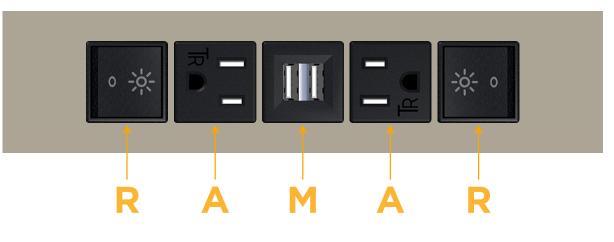

# Module/Port Options:

- **Tamper Resistant AC Receptacle** Α
- USB-A & USB-C (20W) E
- Double USB-A (Fast Charging Ports 18W) Μ
- HDMI H.
- CAT 6 6
- 12 RJ 12
- X Switched AC
- 3-Way Switch (Low Voltage) Y
- V USB-C (45W High Speed Charging Port)
- S USB-C (25W High Speed Charging Port)
- R Switched AC (Rocker Switch)
- D Dimmer Switch