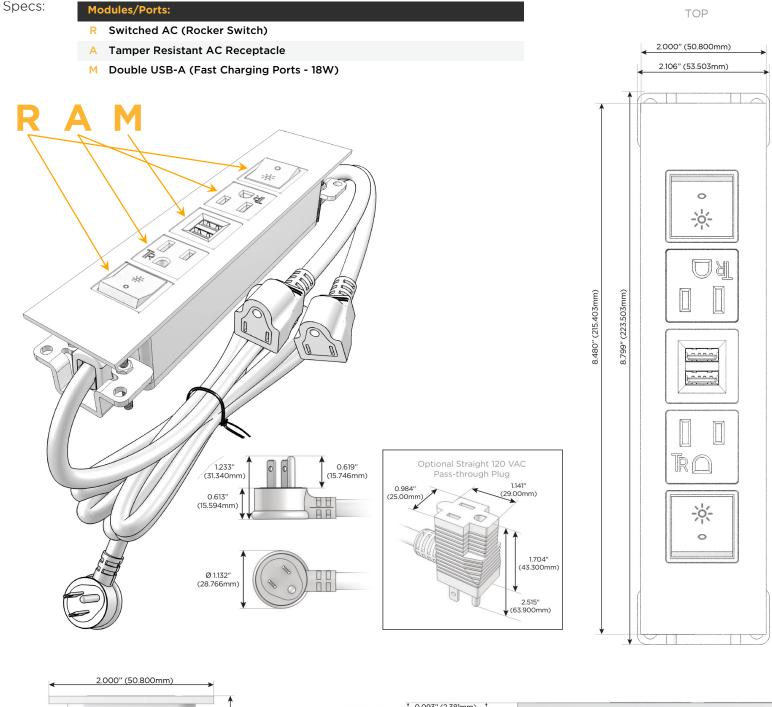

# Module/Port Options:

- **Tamper Resistant AC Receptacle** Α
- USB-A & USB-C (20W) E
- Double USB-A (Fast Charging Ports 18W) Μ
- HDMI H.
- CAT 6 6
- 12 RJ 12
- X Switched AC
- 3-Way Switch (Low Voltage) Y
- V USB-C (45W High Speed Charging Port)
- S USB-C (25W High Speed Charging Port)
- R Switched AC (Rocker Switch)
- D Dimmer Switch