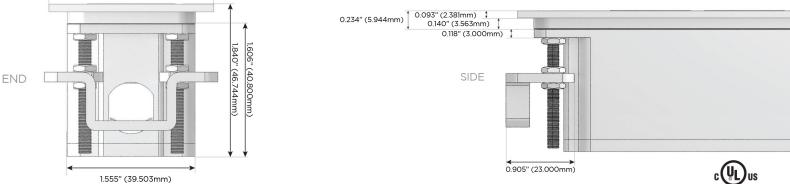

### Plug:

Supplied with Low Profile Flat 45° Angle 120 VAC Plug

**Optional Standard Straight 120 VAC Plug** 

Optional Straight 120 VAC Pass-through Plug

- CLEAN, COMPACT DESIGN
- STREAMLINED
- LOW PROFILE
- SIDE-EXITING CORDS
- PLUG & PLAY
- 6' AC CORD & PLUG (FLAT PLUG STANDARD)
- CUSTOMIZABLE CONFIGURATIONS AND FINISHES
- UL LISTED FOR MOUNTING IN FURNITURE
- 15A