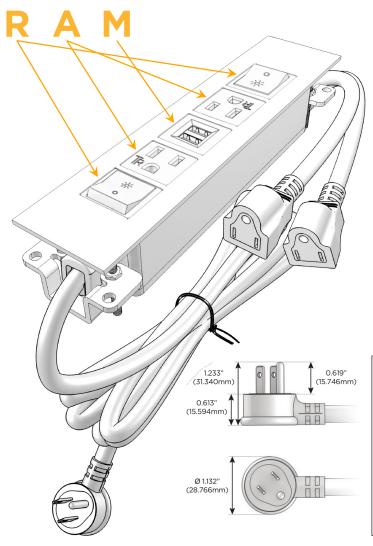

## Plug:

Supplied with Low Profile Flat 45° Angle 120 VAC

Optional Standard Straight 120 VAC Plug

Optional Straight 120 VAC Pass-through Plug

- CLEAN, COMPACT DESIGN
- **STREAMLINED**
- LOW PROFILE
- SIDE-EXITING CORDS
- **PLUG & PLAY**
- 6' AC CORD & PLUG (FLAT PLUG STANDARD)
- **CUSTOMIZABLE CONFIGURATIONS AND FINISHES**
- **UL LISTED FOR MOUNTING IN FURNITURE**
- 15A

TOD

TOP

mormax.com

- R Switched AC (Rocker Switch)
- A Tamper Resistant AC Receptacle
- M Double USB-A (Fast Charging Ports 18W)

LISTED