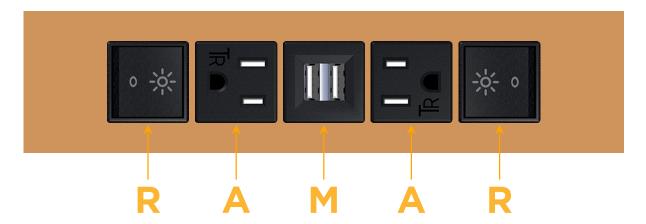

TOD

TOP

mormax.com

- R Switched AC (Rocker Switch)
- A Tamper Resistant AC Receptacle
- M Double USB-A (Fast Charging Ports 18W)

LISTED