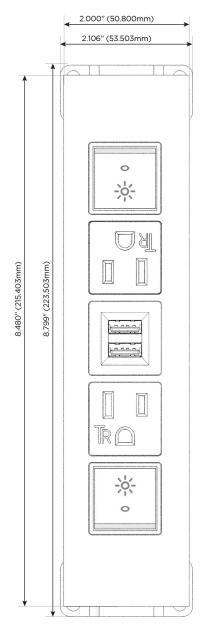

## **Module/Port Options:**

- **Tamper Resistant AC Receptacle**
- USB-A & USB-C (20W)
- Double USB-A (Fast Charging Ports 18W)
- **HDMI**
- CAT 6
- 12 RJ 12
- X Switched AC
- 3-Way Switch (Low Voltage)
- V USB-C (45W High Speed Charging Port)
- USB-C (25W High Speed Charging Port)
- R Switched AC (Rocker Switch)
- D Dimmer Switch

TOD

TOP

mormax.com

- R Switched AC (Rocker Switch)
- A Tamper Resistant AC Receptacle
- M Double USB-A (Fast Charging Ports 18W)

LISTED