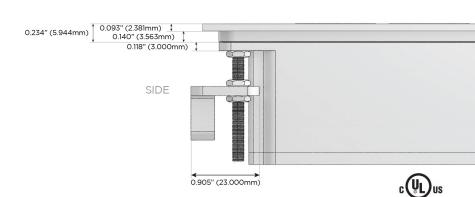

ing Port)
- R Switched AC (Rocker Switch)
- D Dimmer Switch

## Plug:

Supplied with Low Profile Flat 45° Angle 120 VAC

Optional Standard Straight 120 VAC Plug

Optional Straight 120 VAC Pass-through Plug

- CLEAN, COMPACT DESIGN
- **STREAMLINED**
- LOW PROFILE
- SIDE-EXITING CORDS
- **PLUG & PLAY**
- 6' AC CORD & PLUG (FLAT PLUG STANDARD)
- **CUSTOMIZABLE CONFIGURATIONS AND FINISHES**
- **UL LISTED FOR MOUNTING IN FURNITURE**
- 15A





## AC POWER & DATA CONNECTIVITY SOLUTION

M-POWER-5T-RAMAR-CTP

Distributed by



Mormax Company, Inc.
8 Westchester Plaza

Elmsford, NY 10523

914-699-0101

 $\stackrel{\sim}{\supset}$ 

sales@mormax.com

TOD

TOP

mormax.com



- R Switched AC (Rocker Switch)
- A Tamper Resistant AC Receptacle
- M Double USB-A (Fast Charging Ports 18W)







LISTED