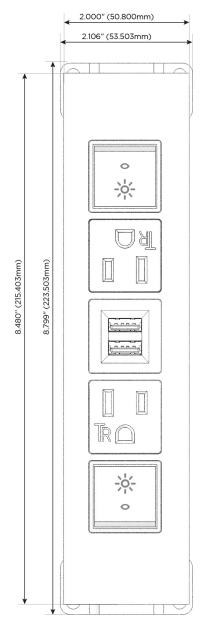

arging Port)
- R Switched AC (Rocker Switch)
- D **Dimmer Switch**

#### Plug:

Supplied with Low Profile Flat 45° Angle 120 VAC

Optional Standard Straight 120 VAC Plug

Optional Straight 120 VAC Pass-through Plug

- CLEAN, COMPACT DESIGN
- **STREAMLINED**
- LOW PROFILE
- SIDE-EXITING CORDS
- **PLUG & PLAY**
- 6' AC CORD & PLUG (FLAT PLUG STANDARD)
- **CUSTOMIZABLE CONFIGURATIONS AND FINISHES**
- **UL LISTED FOR MOUNTING IN FURNITURE**
- 15A





#### AC POWER & DATA CONNECTIVITY SOLUTION

M-POWER-5T-RAMAR-CRATP

Specs:

# Distributed by MORMAX

Mormax Company, Inc. 8 Westchester Plaza

Elmsford, NY 10523

914-699-0101

sales@mormax.com

mormax.com

TOP

## **Modules/Ports:**

- Switched AC (Rocker Switch)
- **Tamper Resistant AC Receptacle**
- Double USB-A (Fast Charging Ports 18W)







LISTED