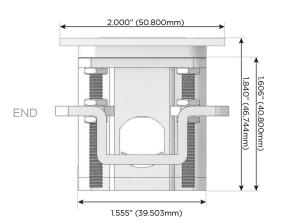

t)
- R Switched AC (Rocker Switch)
- D **Dimmer Switch**

#### Plug:

Supplied with Low Profile Flat 45° Angle 120 VAC

Optional Standard Straight 120 VAC Plug

Optional Straight 120 VAC Pass-through Plug

- CLEAN, COMPACT DESIGN
- **STREAMLINED**
- LOW PROFILE
- SIDE-EXITING CORDS
- **PLUG & PLAY**
- 6' AC CORD & PLUG (FLAT PLUG STANDARD)
- **CUSTOMIZABLE CONFIGURATIONS AND FINISHES**
- **UL LISTED FOR MOUNTING IN FURNITURE**
- 15A





#### AC POWER & DATA CONNECTIVITY SOLUTION

M-POWER-5T-RAMAR-CRATP

Specs:

# Distributed by MORMAX

Mormax Company, Inc. 8 Westchester Plaza

Elmsford, NY 10523

914-699-0101

sales@mormax.com

mormax.com

TOP

## **Modules/Ports:**

- Switched AC (Rocker Switch)
- **Tamper Resistant AC Receptacle**
- Double USB-A (Fast Charging Ports 18W)







LISTED