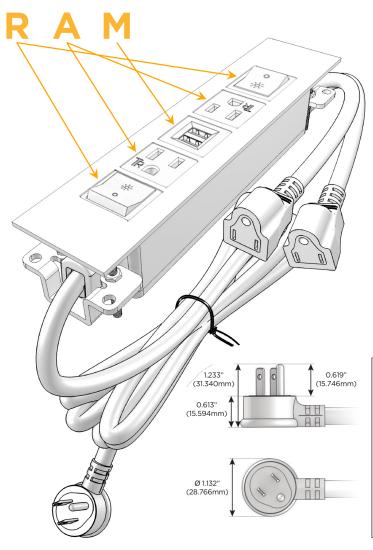

#### Plug:

Supplied with Low Profile Flat 45° Angle 120 VAC

Optional Standard Straight 120 VAC Plug

Optional Straight 120 VAC Pass-through Plug

- CLEAN, COMPACT DESIGN
- **STREAMLINED**
- LOW PROFILE
- SIDE-EXITING CORDS
- **PLUG & PLAY**
- 6' AC CORD & PLUG (FLAT PLUG STANDARD)
- **CUSTOMIZABLE CONFIGURATIONS AND FINISHES**
- **UL LISTED FOR MOUNTING IN FURNITURE**
- 15A