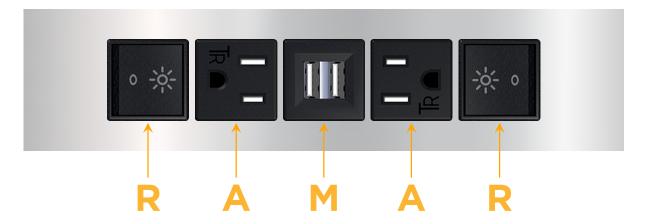

#### **Module/Port Options:**

- **Tamper Resistant AC Receptacle**
- USB-A & USB-C (20W)
- Double USB-A (Fast Charging Ports 18W)
- **HDMI**
- CAT 6
- 12 RJ 12
- X Switched AC
- 3-Way Switch (Low Voltage)
- V USB-C (45W High Speed Charging Port)
- USB-C (25W High Speed Charging Port)
- R Switched AC (Rocker Switch)
- D **Dimmer Switch**

## **Modules/Ports:**

- Switched AC (Rocker Switch)
- **Tamper Resistant AC Receptacle**
- Double USB-A (Fast Charging Ports 18W)

LISTED