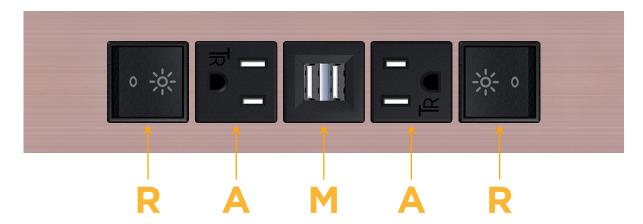

## Modules/Ports:

- R Switched AC (Rocker Switch)
- A Tamper Resistant AC Receptacle
- M Double USB-A (Fast Charging Ports 18W)

LISTED