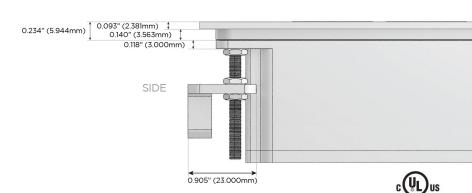

- R Switched AC (Rocker Switch)
- **D** Dimmer Switch

#### Plug:

Supplied with Low Profile Flat 45° Angle 120 VAC Plug

Optional Standard Straight 120 VAC Plug

Optional Straight 120 VAC Pass-through Plug

- CLEAN, COMPACT DESIGN
- STREAMLINED
- LOW PROFILE
- SIDE-EXITING CORDS
- PLUG & PLAY
- 6' AC CORD & PLUG (FLAT PLUG STANDARD)
- CUSTOMIZABLE CONFIGURATIONS AND FINISHES
- UL LISTED FOR MOUNTING IN FURNITURE
- 15A





#### AC POWER & DATA CONNECTIVITY SOLUTION

M-POWER-5T-RAMAR-CHATP

Specs:

# Distributed by



Mormax Company, Inc.
8 Westchester Plaza

Elmsford, NY 10523

<u>&</u>

914-699-0101

 $\leq$ 

sales@mormax.com mormax.com

TOP

## Modules/Ports:

- R Switched AC (Rocker Switch)
- A Tamper Resistant AC Receptacle
- M Double USB-A (Fast Charging Ports 18W)







LISTED