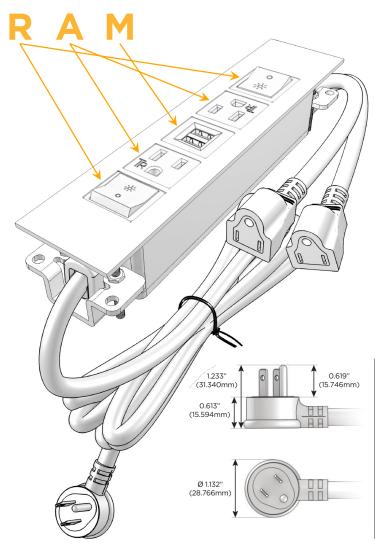

#### Plug:

Supplied with Low Profile Flat 45° Angle 120 VAC Plug

Optional Standard Straight 120 VAC Plug

Optional Straight 120 VAC Pass-through Plug

- CLEAN, COMPACT DESIGN
- STREAMLINED
- LOW PROFILE
- SIDE-EXITING CORDS
- PLUG & PLAY
- 6' AC CORD & PLUG (FLAT PLUG STANDARD)
- CUSTOMIZABLE CONFIGURATIONS AND FINISHES
- UL LISTED FOR MOUNTING IN FURNITURE
- 15A