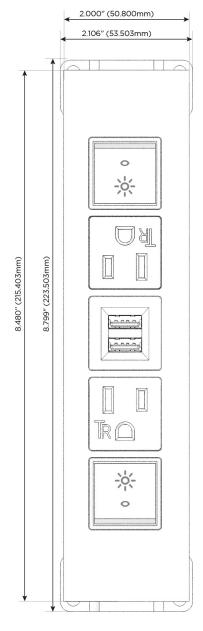

## Modules/Ports:

- R Switched AC (Rocker Switch)
- A Tamper Resistant AC Receptacle
- M Double USB-A (Fast Charging Ports 18W)

LISTED