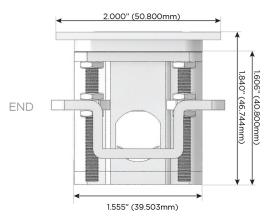

)
- R Switched AC (Rocker Switch)
- **D** Dimmer Switch

#### Plug:

Supplied with Low Profile Flat 45° Angle 120 VAC Plug

Optional Standard Straight 120 VAC Plug

Optional Straight 120 VAC Pass-through Plug

- CLEAN, COMPACT DESIGN
- STREAMLINED
- LOW PROFILE
- SIDE-EXITING CORDS
- PLUG & PLAY
- 6' AC CORD & PLUG (FLAT PLUG STANDARD)
- CUSTOMIZABLE CONFIGURATIONS AND FINISHES
- UL LISTED FOR MOUNTING IN FURNITURE
- 15A





#### AC POWER & DATA CONNECTIVITY SOLUTION

M-POWER-5T-RAMAR-CHATP

Specs:

# Distributed by



Mormax Company, Inc.
8 Westchester Plaza

Elmsford, NY 10523

<u>&</u>

914-699-0101

 $\leq$ 

sales@mormax.com mormax.com

TOP

## Modules/Ports:

- R Switched AC (Rocker Switch)
- A Tamper Resistant AC Receptacle
- M Double USB-A (Fast Charging Ports 18W)







LISTED