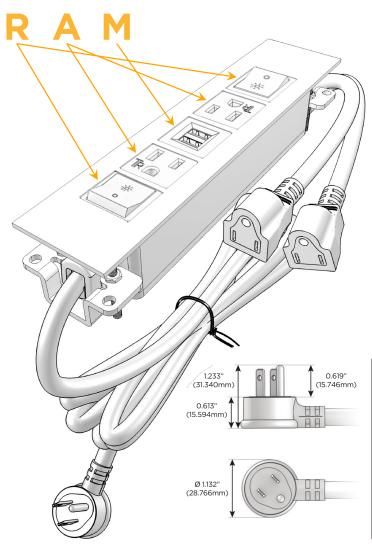

#### AC POWER & DATA CONNECTIVITY SOLUTION

M-POWER-5T-RAMAR-BZTP

Distributed by

Mormax Company, Inc.
8 Westchester Plaza

Elmsford, NY 10523

914-699-0101 sales@mormax.com

mormax.com

Metro Light & Power's line of power & data solutions offers sophisticated design elements combined with greater ease of installation. Streamlined and low-profile, enhanced by side-exiting cords, our outlets advance the industry with their cutting edge look and feel. We believe flexibility is key, and we provide a variety of mounting options, including the ability to mount in limited spaces. Our outlets are available in many finishes and configurations, in addition to a custom color and finish capability for our clients.

#### Plug:

Supplied with Low Profile Flat 45° Angle 120 VAC Plug

Optional Standard Straight 120 VAC Plug

Optional Straight 120 VAC Pass-through Plug

- CLEAN, COMPACT DESIGN
- STREAMLINED
- LOW PROFILE
- SIDE-EXITING CORDS
- PLUG & PLAY
- 6' AC CORD & PLUG (FLAT PLUG STANDARD)
- CUSTOMIZABLE CONFIGURATIONS AND FINISHES
- UL LISTED FOR MOUNTING IN FURNITURE
- 15A

#### AC POWER & DATA CONNECTIVITY SOLUTION

M-POWER-5T-RAMAR-BZTP

Specs: