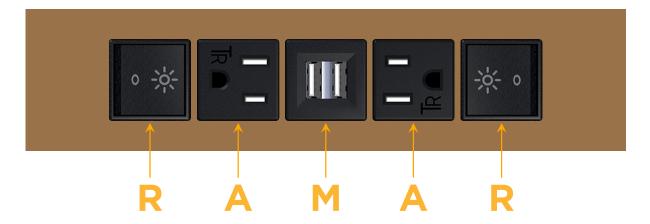

#### **Module/Port Options:**

- A Tamper Resistant AC Receptacle
- E USB-A & USB-C (20W)
- M Double USB-A (Fast Charging Ports 18W)
- H HDMI
- 6 CAT 6
- 12 RJ 12
- X Switched AC
- Y 3-Way Switch (Low Voltage)
- V USB-C (45W High Speed Charging Port)
- S USB-C (25W High Speed Charging Port)
- R Switched AC (Rocker Switch)
- **D** Dimmer Switch

## **Modules/Ports:**

- Switched AC (Rocker Switch)
- **Tamper Resistant AC Receptacle**
- Double USB-A (Fast Charging Ports 18W)

LISTED