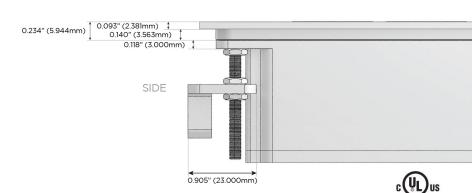

rging Port)
- R Switched AC (Rocker Switch)
- **D** Dimmer Switch

#### Plug:

Supplied with Low Profile Flat 45° Angle 120 VAC Plug

Optional Standard Straight 120 VAC Plug

Optional Straight 120 VAC Pass-through Plug

- CLEAN, COMPACT DESIGN
- STREAMLINED
- LOW PROFILE
- SIDE-EXITING CORDS
- PLUG & PLAY
- 6' AC CORD & PLUG (FLAT PLUG STANDARD)
- CUSTOMIZABLE CONFIGURATIONS AND FINISHES
- UL LISTED FOR MOUNTING IN FURNITURE
- 15A





#### AC POWER & DATA CONNECTIVITY SOLUTION

M-POWER-5T-RAMAR-BZTP

Specs:

# MORMAX

Mormax Company, Inc. 8 Westchester Plaza

Elmsford, NY 10523

Distributed by

914-699-0101

sales@mormax.com

mormax.com

TOP

## **Modules/Ports:**

- Switched AC (Rocker Switch)
- **Tamper Resistant AC Receptacle**
- Double USB-A (Fast Charging Ports 18W)







LISTED