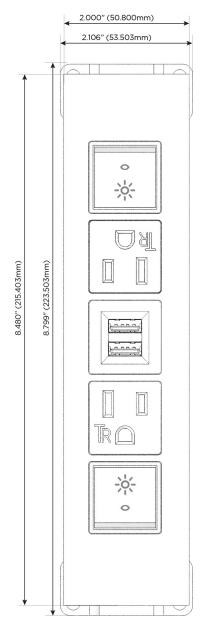

#### AC POWER & DATA CONNECTIVITY SOLUTION

M-POWER-5T-RAMAR-BZTP

Specs:

## **Modules/Ports:**

- Switched AC (Rocker Switch)
- **Tamper Resistant AC Receptacle**
- Double USB-A (Fast Charging Ports 18W)

LISTED