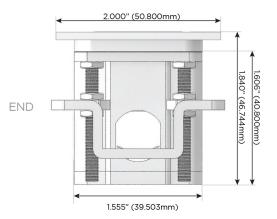

harging Port)
- R Switched AC (Rocker Switch)
- **D** Dimmer Switch

#### Plug:

Supplied with Low Profile Flat 45° Angle 120 VAC Plug

Optional Standard Straight 120 VAC Plug

Optional Straight 120 VAC Pass-through Plug

- CLEAN, COMPACT DESIGN
- STREAMLINED
- LOW PROFILE
- SIDE-EXITING CORDS
- PLUG & PLAY
- 6' AC CORD & PLUG (FLAT PLUG STANDARD)
- CUSTOMIZABLE CONFIGURATIONS AND FINISHES
- UL LISTED FOR MOUNTING IN FURNITURE
- 15A





#### AC POWER & DATA CONNECTIVITY SOLUTION

M-POWER-5T-RAMAR-BZTP

Specs:

# MORMAX

Mormax Company, Inc. 8 Westchester Plaza

Elmsford, NY 10523

Distributed by

914-699-0101

sales@mormax.com

mormax.com

TOP

## **Modules/Ports:**

- Switched AC (Rocker Switch)
- **Tamper Resistant AC Receptacle**
- Double USB-A (Fast Charging Ports 18W)







LISTED