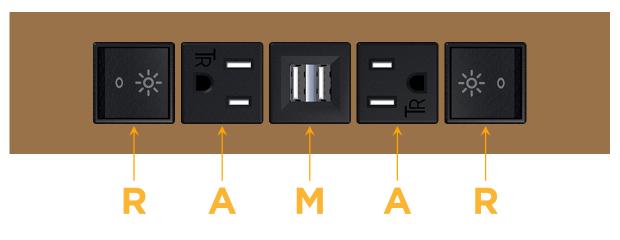

# S: Module/Port Options:

- A Tamper Resistant AC Receptacle
- E USB-A & USB-C (20W)
- M Double USB-A (Fast Charging Ports 18W)
- H HDMI
- 6 CAT 6
- 12 RJ 12
- X Switched AC
- Y 3-Way Switch (Low Voltage)
- V USB-C (45W High Speed Charging Port)
- S USB-C (25W High Speed Charging Port)
- R Switched AC (Rocker Switch)
- D Dimmer Switch

## AC POWER & DATA CONNECTIVITY SOLUTION

Modules/Ports:

To 

-0

M-POWER-5T-RAMAR-BZ5ATP

R

Α

Μ