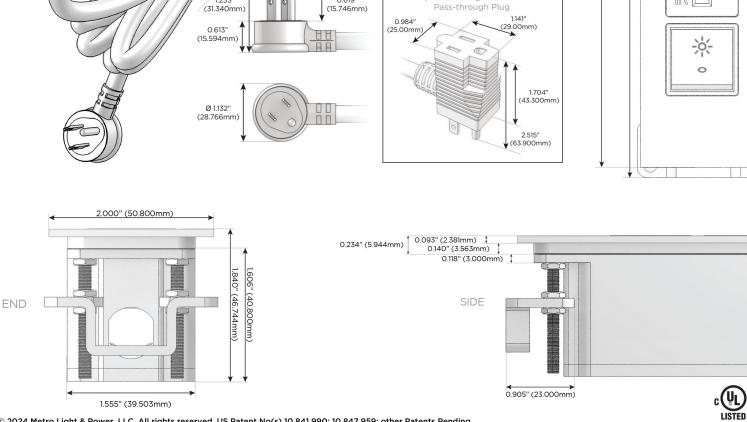

#### Plug:

Supplied with Low Profile Flat 45° Angle 120 VAC Plug

- **Optional Standard Straight 120 VAC Plug**
- Optional Straight 120 VAC Pass-through Plug

- CLEAN, COMPACT DESIGN
- STREAMLINED
- LOW PROFILE
- SIDE-EXITING CORDS
- PLUG & PLAY
- 6' AC CORD & PLUG (FLAT PLUG STANDARD)
- CUSTOMIZABLE CONFIGURATIONS AND FINISHES
- UL LISTED FOR MOUNTING IN FURNITURE
- 15A

Specs:

Mormax Company, Inc. 8 Westchester Plaza Elmsford, NY 10523

C 914-699-0101 sales@mormax.com  $\square$ mormax.com

US

E491161 WER DISTR

© 2024 Metro Light & Power, LLC. All rights reserved. US Patent No(s) 10,841,990; 10,847,959; other Patents Pending Metro Light & Power, LLC | 11 Smith St Englewood, NJ 07631 | T: 201-416-4160 | F: 208-979-4613 | info@metrolightandpower.com | www.metrolightandpower.com