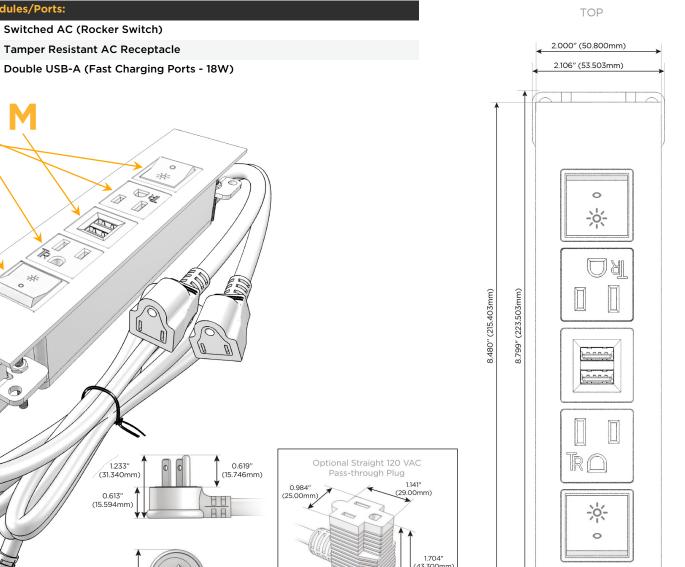

# S: Module/Port Options:

- A Tamper Resistant AC Receptacle
- E USB-A & USB-C (20W)
- M Double USB-A (Fast Charging Ports 18W)
- H HDMI
- 6 CAT 6
- 12 RJ 12
- X Switched AC
- Y 3-Way Switch (Low Voltage)
- V USB-C (45W High Speed Charging Port)
- S USB-C (25W High Speed Charging Port)
- R Switched AC (Rocker Switch)
- D Dimmer Switch

#### Plug:

Supplied with Low Profile Flat 45° Angle 120 VAC Plug

- **Optional Standard Straight 120 VAC Plug**
- Optional Straight 120 VAC Pass-through Plug

- CLEAN, COMPACT DESIGN
- STREAMLINED
- LOW PROFILE
- SIDE-EXITING CORDS
- PLUG & PLAY
- 6' AC CORD & PLUG (FLAT PLUG STANDARD)
- CUSTOMIZABLE CONFIGURATIONS AND FINISHES
- UL LISTED FOR MOUNTING IN FURNITURE
- 15A

## AC POWER & DATA CONNECTIVITY SOLUTION

Modules/Ports:

To 

-0

M-POWER-5T-RAMAR-BZ5ATP

R

Α

Μ