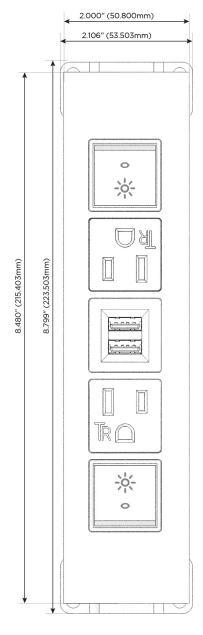

## **Module/Port Options:**

- A Tamper Resistant AC Receptacle
- E USB-A & USB-C (20W)
- M Double USB-A (Fast Charging Ports 18W)
- H HDMI
- 6 CAT 6
- 12 RJ 12
- X Switched AC
- Y 3-Way Switch (Low Voltage)
- V USB-C (45W High Speed Charging Port)
- S USB-C (25W High Speed Charging Port)
- R Switched AC (Rocker Switch)
- **D** Dimmer Switch

- Switched AC (Rocker Switch)
- **Tamper Resistant AC Receptacle**
- Double USB-A (Fast Charging Ports 18W)

LISTED