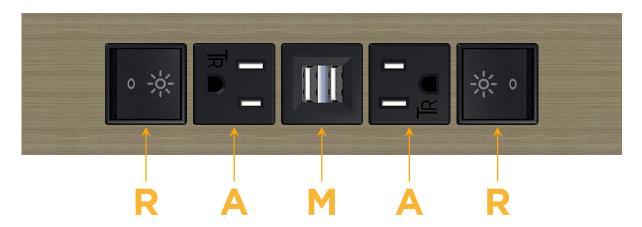

## **Module/Port Options:**

- A Tamper Resistant AC Receptacle
- E USB-A & USB-C (20W)
- M Double USB-A (Fast Charging Ports 18W)
- H HDMI
- 6 CAT 6
- 12 RJ 12
- X Switched AC
- Y 3-Way Switch (Low Voltage)
- V USB-C (45W High Speed Charging Port)
- S USB-C (25W High Speed Charging Port)
- R Switched AC (Rocker Switch)
- **D** Dimmer Switch

- Switched AC (Rocker Switch)
- **Tamper Resistant AC Receptacle**
- Double USB-A (Fast Charging Ports 18W)

LISTED