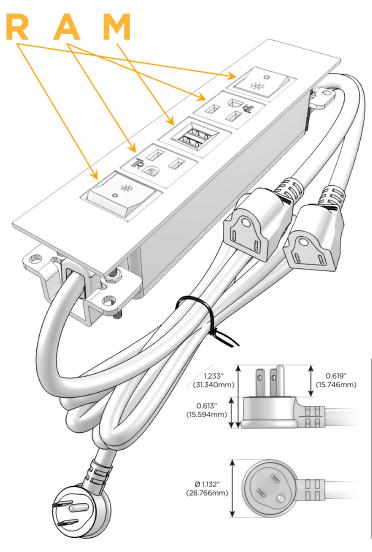

### Plug:

Supplied with Low Profile Flat 45° Angle 120 VAC Plug

Optional Standard Straight 120 VAC Plug

Optional Straight 120 VAC Pass-through Plug

- CLEAN, COMPACT DESIGN
- STREAMLINED
- LOW PROFILE
- SIDE-EXITING CORDS
- PLUG & PLAY
- 6' AC CORD & PLUG (FLAT PLUG STANDARD)
- CUSTOMIZABLE CONFIGURATIONS AND FINISHES
- UL LISTED FOR MOUNTING IN FURNITURE
- 15A

- Switched AC (Rocker Switch)
- **Tamper Resistant AC Receptacle**
- Double USB-A (Fast Charging Ports 18W)

LISTED