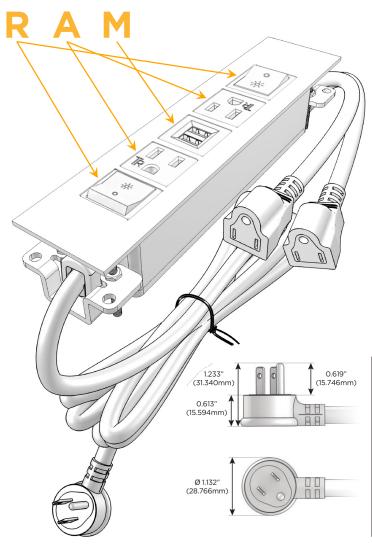

#### AC POWER & DATA CONNECTIVITY SOLUTION

M-POWER-5T-RAMAR-BZ4TP

### Plug:

Supplied with Low Profile Flat 45° Angle 120 VAC

Optional Standard Straight 120 VAC Plug

Optional Straight 120 VAC Pass-through Plug

- CLEAN, COMPACT DESIGN
- **STREAMLINED**
- LOW PROFILE
- SIDE-EXITING CORDS
- **PLUG & PLAY**
- 6' AC CORD & PLUG (FLAT PLUG STANDARD)
- **CUSTOMIZABLE CONFIGURATIONS AND FINISHES**
- **UL LISTED FOR MOUNTING IN FURNITURE**
- 15A