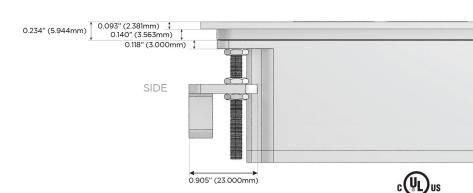

itched AC (Rocker Switch)
- D Dimmer Switch

### Plug:

Supplied with Low Profile Flat 45° Angle 120 VAC

Optional Standard Straight 120 VAC Plug

Optional Straight 120 VAC Pass-through Plug

- CLEAN, COMPACT DESIGN
- **STREAMLINED**
- LOW PROFILE
- SIDE-EXITING CORDS
- **PLUG & PLAY**
- 6' AC CORD & PLUG (FLAT PLUG STANDARD)
- **CUSTOMIZABLE CONFIGURATIONS AND FINISHES**
- **UL LISTED FOR MOUNTING IN FURNITURE**
- 15A





### AC POWER & DATA CONNECTIVITY SOLUTION

M-POWER-5T-RAMAR-BZ4TP

# Distributed by



Mormax Company, Inc.
8 Westchester Plaza

Elmsford, NY 10523

**⊗** 

914-699-0101

 $\searrow$ 

sales@mormax.com

mormax.com

Specs:

# **Modules/Ports:**

- R Switched AC (Rocker Switch)
- A Tamper Resistant AC Receptacle
- M Double USB-A (Fast Charging Ports 18W)







LISTED