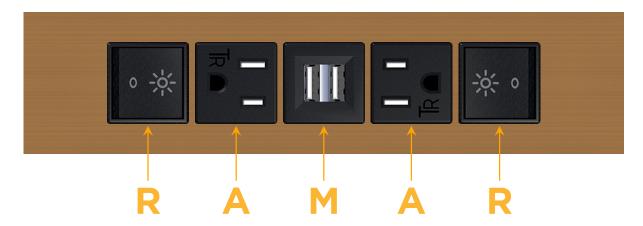

# **Modules/Ports:**

- R Switched AC (Rocker Switch)
- A Tamper Resistant AC Receptacle
- M Double USB-A (Fast Charging Ports 18W)

LISTED