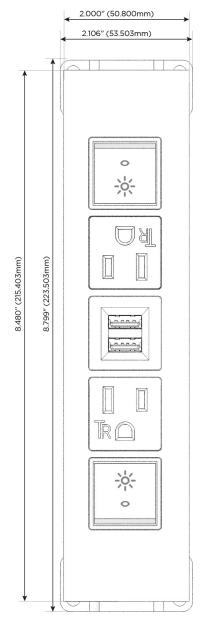

# **Modules/Ports:**

- R Switched AC (Rocker Switch)
- A Tamper Resistant AC Receptacle
- M Double USB-A (Fast Charging Ports 18W)

LISTED