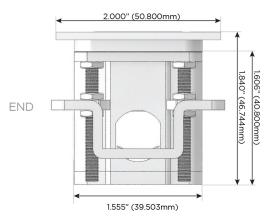

### Plug:

Supplied with Low Profile Flat 45° Angle 120 VAC

Optional Standard Straight 120 VAC Plug

Optional Straight 120 VAC Pass-through Plug

- CLEAN, COMPACT DESIGN
- **STREAMLINED**
- LOW PROFILE
- SIDE-EXITING CORDS
- **PLUG & PLAY**
- 6' AC CORD & PLUG (FLAT PLUG STANDARD)
- **CUSTOMIZABLE CONFIGURATIONS AND FINISHES**
- **UL LISTED FOR MOUNTING IN FURNITURE**
- 15A