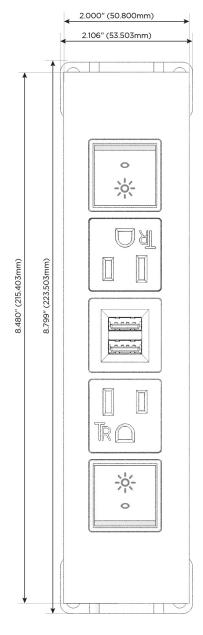

## Specs: Modules/Ports:

- R Switched AC (Rocker Switch)
- A Tamper Resistant AC Receptacle
- M Double USB-A (Fast Charging Ports 18W)

LISTED