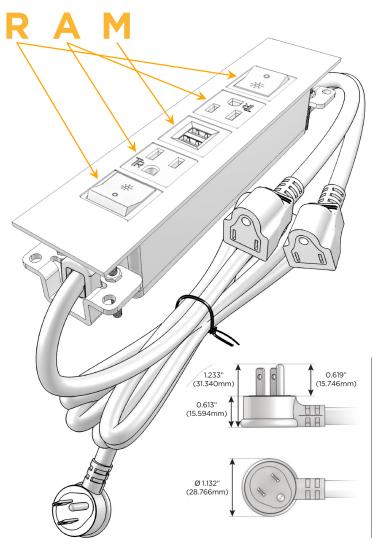

#### AC POWER & DATA CONNECTIVITY SOLUTION

M-POWER-5T-RAMAR-BTP

Distributed by

Mormax Company, Inc. 8 Westchester Plaza

Elmsford, NY 10523

914-699-0101 sales@mormax.com

mormax.com

Metro Light & Power's line of power & data solutions offers sophisticated design elements combined with greater ease of installation. Streamlined and low-profile, enhanced by side-exiting cords, our outlets advance the industry with their cutting edge look and feel. We believe flexibility is key, and we provide a variety of mounting options, including the ability to mount in limited spaces. Our outlets are available in many finishes and configurations, in addition to a custom color and finish capability for our clients.

#### Plug:

Supplied with Low Profile Flat 45° Angle 120 VAC

Optional Standard Straight 120 VAC Plug

Optional Straight 120 VAC Pass-through Plug

- CLEAN, COMPACT DESIGN
- **STREAMLINED**
- LOW PROFILE
- SIDE-EXITING CORDS
- **PLUG & PLAY**
- 6' AC CORD & PLUG (FLAT PLUG STANDARD)
- **CUSTOMIZABLE CONFIGURATIONS AND FINISHES**
- **UL LISTED FOR MOUNTING IN FURNITURE**
- 15A