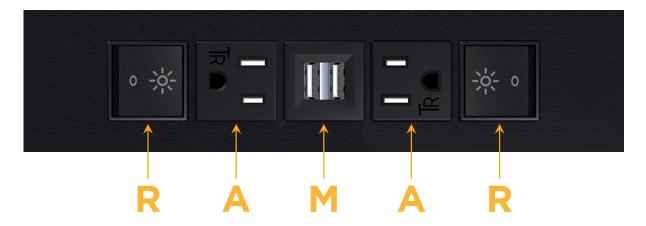

## Specs: Modules/Ports:

- R Switched AC (Rocker Switch)
- A Tamper Resistant AC Receptacle
- M Double USB-A (Fast Charging Ports 18W)

LISTED