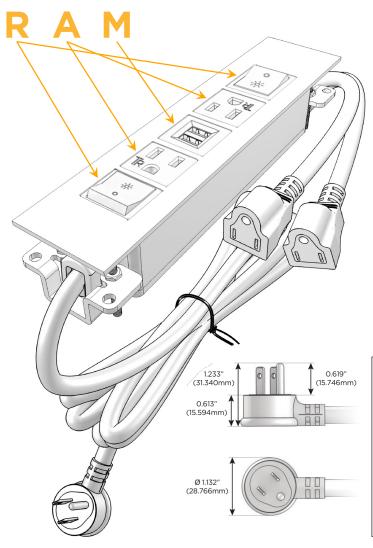

## Modules/Ports:

- R Switched AC (Rocker Switch)
- A Tamper Resistant AC Receptacle
- M Double USB-A (Fast Charging Ports 18W)