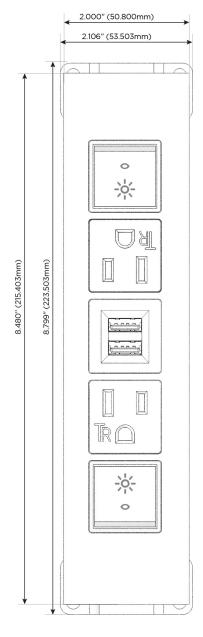

#### AC POWER & DATA CONNECTIVITY SOLUTION

M-POWER-5T-RAMAR-BRAATP

Specs:

## Modules/Ports:

- R Switched AC (Rocker Switch)
- A Tamper Resistant AC Receptacle
- M Double USB-A (Fast Charging Ports 18W)