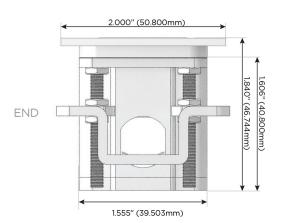

Speed Charging Port)
- R Switched AC (Rocker Switch)
- D Dimmer Switch

#### Plug:

Supplied with Low Profile Flat 45° Angle 120 VAC

Optional Standard Straight 120 VAC Plug

Optional Straight 120 VAC Pass-through Plug

- CLEAN, COMPACT DESIGN
- **STREAMLINED**
- LOW PROFILE
- SIDE-EXITING CORDS
- **PLUG & PLAY**
- 6' AC CORD & PLUG (FLAT PLUG STANDARD)
- **CUSTOMIZABLE CONFIGURATIONS AND FINISHES**
- **UL LISTED FOR MOUNTING IN FURNITURE**
- 15A





#### AC POWER & DATA CONNECTIVITY SOLUTION

M-POWER-5T-RAMAR-BRAATP

Specs:

# Distributed by



Mormax Company, Inc.
8 Westchester Plaza

Elmsford, NY 10523

914-699-0101

sales@mormax.com

mormax.com

TOP

## Modules/Ports:

- R Switched AC (Rocker Switch)
- A Tamper Resistant AC Receptacle
- M Double USB-A (Fast Charging Ports 18W)