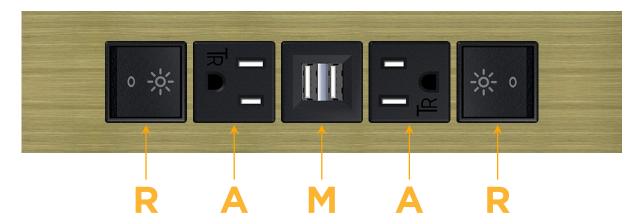

## Modules/Ports:

- R Switched AC (Rocker Switch)
- A Tamper Resistant AC Receptacle
- M Double USB-A (Fast Charging Ports 18W)