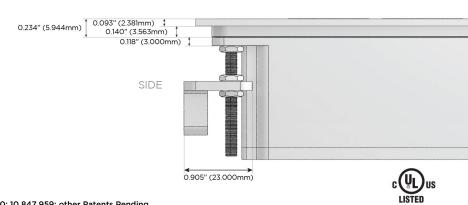

eed Charging Port)
- R Switched AC (Rocker Switch)
- D Dimmer Switch

#### Plug:

Supplied with Low Profile Flat 45° Angle 120 VAC

Optional Standard Straight 120 VAC Plug

Optional Straight 120 VAC Pass-through Plug

- CLEAN, COMPACT DESIGN
- **STREAMLINED**
- LOW PROFILE
- SIDE-EXITING CORDS
- **PLUG & PLAY**
- 6' AC CORD & PLUG (FLAT PLUG STANDARD)
- **CUSTOMIZABLE CONFIGURATIONS AND FINISHES**
- **UL LISTED FOR MOUNTING IN FURNITURE**
- 15A





#### AC POWER & DATA CONNECTIVITY SOLUTION

M-POWER-5T-RAMAR-BRAATP

Specs:

# Distributed by



Mormax Company, Inc.
8 Westchester Plaza

Elmsford, NY 10523

914-699-0101

sales@mormax.com

mormax.com

TOP

## Modules/Ports:

- R Switched AC (Rocker Switch)
- A Tamper Resistant AC Receptacle
- M Double USB-A (Fast Charging Ports 18W)