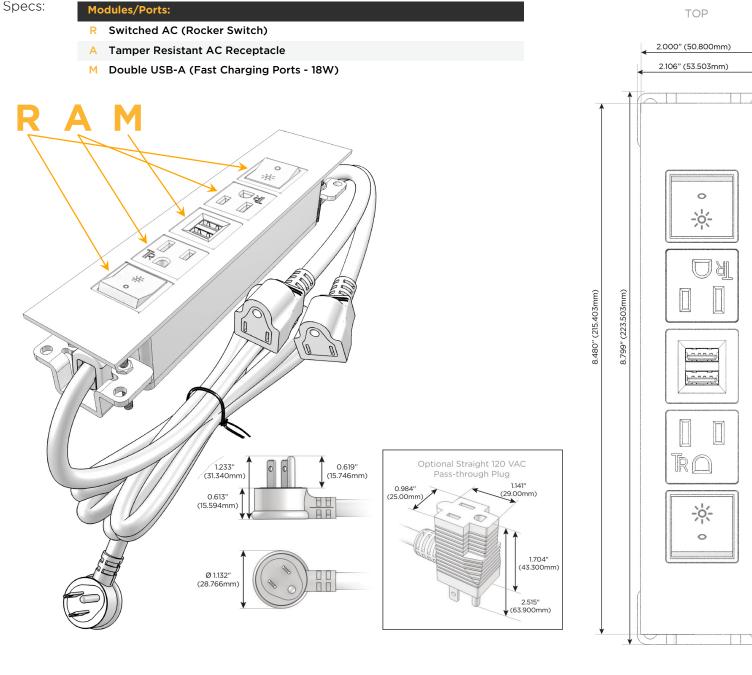

## Features:

- Module/Port Options:
  - A Tamper Resistant AC Receptacle
  - E USB-A & USB-C (20W)
  - M Double USB-A (Fast Charging Ports 18W)
  - H HDMI
  - 6 CAT 6
  - 12 RJ 12
  - X Switched AC
  - Y 3-Way Switch (Low Voltage)
  - V USB-C (45W High Speed Charging Port)
  - S USB-C (25W High Speed Charging Port)
  - R Switched AC (Rocker Switch)
  - D Dimmer Switch

## Plug:

Supplied with Low Profile Flat 45° Angle 120 VAC Plug

Optional Standard Straight 120 VAC Plug

Optional Straight 120 VAC Pass-through Plug

- CLEAN, COMPACT DESIGN
- STREAMLINED
- LOW PROFILE
- SIDE-EXITING CORDS
- PLUG & PLAY
- 6' AC CORD & PLUG (FLAT PLUG STANDARD)
- CUSTOMIZABLE CONFIGURATIONS AND FINISHES
- UL LISTED FOR MOUNTING IN FURNITURE
- 15A