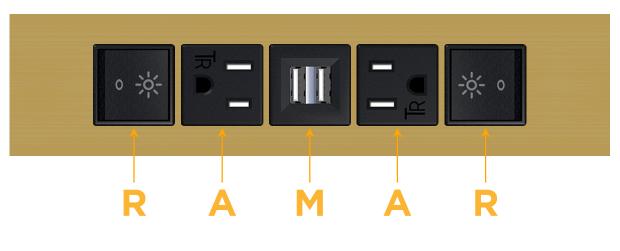

## Features:

- Module/Port Options:
  - A Tamper Resistant AC Receptacle
  - E USB-A & USB-C (20W)
  - M Double USB-A (Fast Charging Ports 18W)
  - H HDMI
  - 6 CAT 6
  - 12 RJ 12
  - X Switched AC
  - Y 3-Way Switch (Low Voltage)
  - V USB-C (45W High Speed Charging Port)
  - S USB-C (25W High Speed Charging Port)
  - R Switched AC (Rocker Switch)
  - D Dimmer Switch