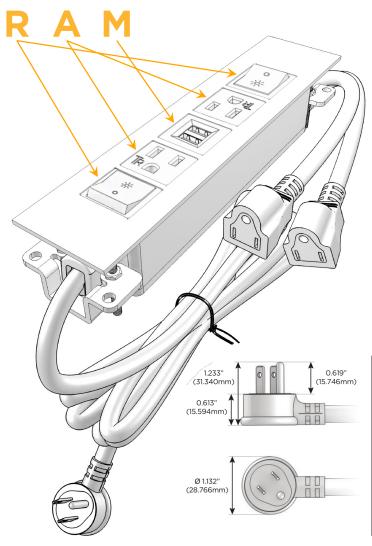

## Plug:

Supplied with Low Profile Flat 45° Angle 120 VAC

Optional Standard Straight 120 VAC Plug

Optional Straight 120 VAC Pass-through Plug

- CLEAN, COMPACT DESIGN
- **STREAMLINED**
- LOW PROFILE
- SIDE-EXITING CORDS
- **PLUG & PLAY**
- 6' AC CORD & PLUG (FLAT PLUG STANDARD)
- **CUSTOMIZABLE CONFIGURATIONS AND FINISHES**
- **UL LISTED FOR MOUNTING IN FURNITURE**
- 15A