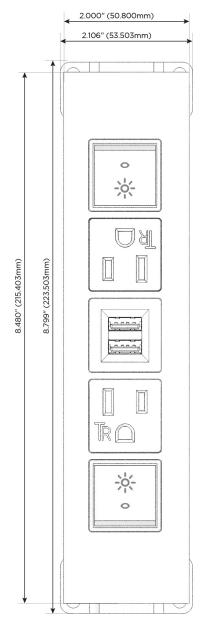

# Specs: Modules/Ports:

- R Switched AC (Rocker Switch)
- A Tamper Resistant AC Receptacle
- M Double USB-A (Fast Charging Ports 18W)

LISTED