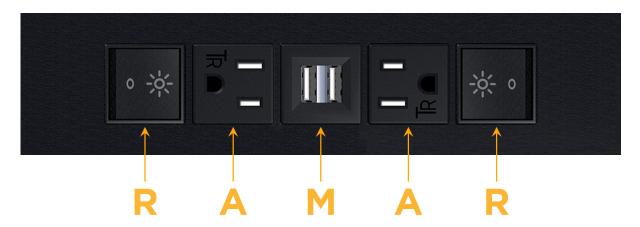

# Specs: Modules/Ports:

- R Switched AC (Rocker Switch)
- A Tamper Resistant AC Receptacle
- M Double USB-A (Fast Charging Ports 18W)

LISTED