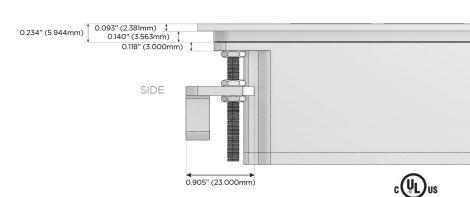

#### AC POWER & DATA CONNECTIVITY SOLUTION

M-POWER-5T-RAMAR-B2ATP

# Trim Plate Finish: SATIN BLACK (ABS)

Custom Finishes Available

M-POWER-5T-RAMAR-B2ATP