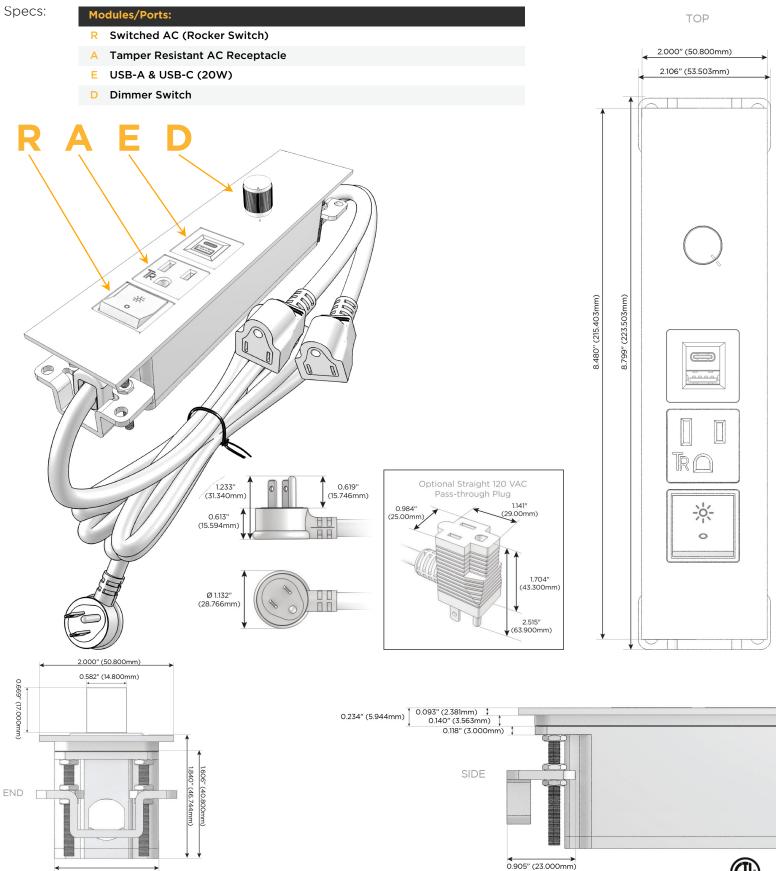

## Module/Port Options:

- **Tamper Resistant AC Receptacle** Α
- USB-A & USB-C (20W) E
- Double USB-A (Fast Charging Ports 18W) Μ
- HDMI H.
- CAT 6 6
- 12 RJ 12
- X Switched AC
- 3-Way Switch (Low Voltage) Y
- V USB-C (45W High Speed Charging Port)
- S USB-C (25W High Speed Charging Port)
- R Switched AC (Rocker Switch)
- D Dimmer Switch

### Plug:

Supplied with Low Profile Flat 45° Angle 120 VAC Plug

**Optional Standard Straight 120 VAC Plug** 

Optional Straight 120 VAC Pass-through Plug

- CLEAN, COMPACT DESIGN
- STREAMLINED
- LOW PROFILE
- SIDE-EXITING CORDS
- **PLUG & PLAY**
- 6' AC CORD & PLUG (FLAT PLUG STANDARD)
- CUSTOMIZABLE CONFIGURATIONS AND FINISHES
- ETL LISTED FOR MOUNTING IN FURNITURE
- 15A