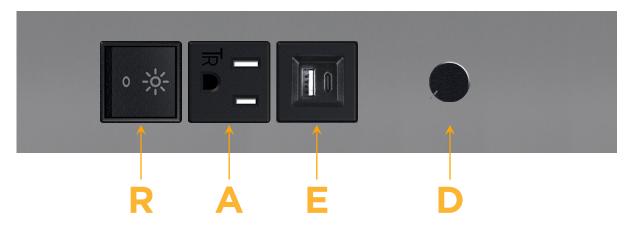

## Module/Port Options:

- **Tamper Resistant AC Receptacle** Α
- USB-A & USB-C (20W) E
- Double USB-A (Fast Charging Ports 18W) Μ
- HDMI H.
- CAT 6 6
- 12 RJ 12
- X Switched AC
- 3-Way Switch (Low Voltage) Y
- V USB-C (45W High Speed Charging Port)
- S USB-C (25W High Speed Charging Port)
- R Switched AC (Rocker Switch)
- D Dimmer Switch