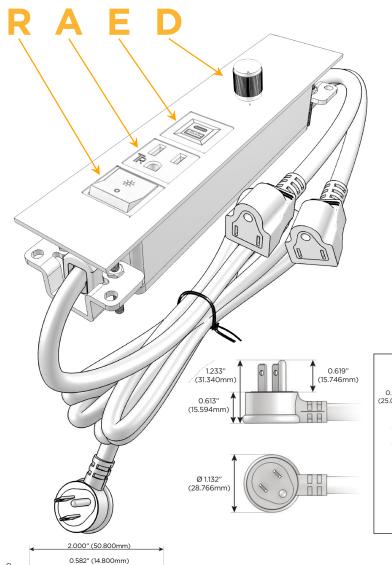

#### Plug:

Supplied with Low Profile Flat 45° Angle 120 VAC

Optional Standard Straight 120 VAC Plug

Optional Straight 120 VAC Pass-through Plug

- CLEAN, COMPACT DESIGN
- **STREAMLINED**
- LOW PROFILE
- SIDE-EXITING CORDS
- **PLUG & PLAY**
- 6' AC CORD & PLUG (FLAT PLUG STANDARD)
- **CUSTOMIZABLE CONFIGURATIONS AND FINISHES**
- ETL LISTED FOR MOUNTING IN FURNITURE
- 15A