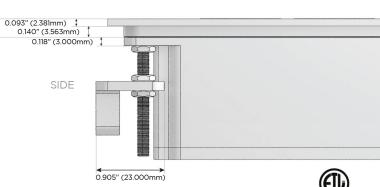

Charging Port)
- USB-C (25W High Speed Charging Port)
- R Switched AC (Rocker Switch)
- D Dimmer Switch

#### Plug:

Supplied with Low Profile Flat 45° Angle 120 VAC

Optional Standard Straight 120 VAC Plug

Optional Straight 120 VAC Pass-through Plug

- CLEAN, COMPACT DESIGN
- **STREAMLINED**
- LOW PROFILE
- SIDE-EXITING CORDS
- **PLUG & PLAY**
- 6' AC CORD & PLUG (FLAT PLUG STANDARD)
- **CUSTOMIZABLE CONFIGURATIONS AND FINISHES**
- ETL LISTED FOR MOUNTING IN FURNITURE
- 15A





#### AC POWER & DATA CONNECTIVITY SOLUTION

M-POWER-5T-RAED-CRSTP

# Distributed by



Mormax Company, Inc.

914-699-0101

8 Westchester Plaza Elmsford, NY 10523 sales@mormax.com
mormax.com

TOP



- R Switched AC (Rocker Switch)
- A Tamper Resistant AC Receptacle
- E USB-A & USB-C (20W)
- Dimmer Switch











0.234" (5.944mm)