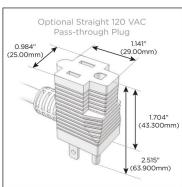

#### Plug:

Supplied with Low Profile Flat 45° Angle 120 VAC

Optional Standard Straight 120 VAC Plug

Optional Straight 120 VAC Pass-through Plug

- CLEAN, COMPACT DESIGN
- **STREAMLINED**
- LOW PROFILE
- SIDE-EXITING CORDS
- **PLUG & PLAY**
- 6' AC CORD & PLUG (FLAT PLUG STANDARD)
- **CUSTOMIZABLE CONFIGURATIONS AND FINISHES**
- ETL LISTED FOR MOUNTING IN FURNITURE
- 15A