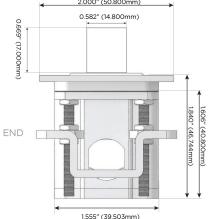

#### Plug:

Supplied with Low Profile Flat 45° Angle 120 VAC

Optional Standard Straight 120 VAC Plug

Optional Straight 120 VAC Pass-through Plug

- CLEAN, COMPACT DESIGN
- **STREAMLINED**
- LOW PROFILE
- SIDE-EXITING CORDS
- **PLUG & PLAY**
- 6' AC CORD & PLUG (FLAT PLUG STANDARD)
- **CUSTOMIZABLE CONFIGURATIONS AND FINISHES**
- ETL LISTED FOR MOUNTING IN FURNITURE
- 15A