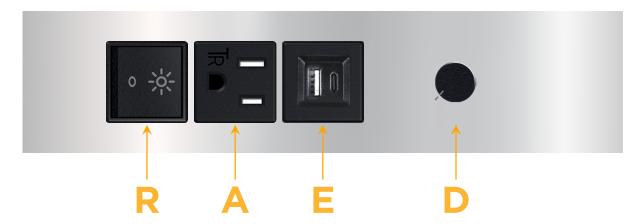

# Distributed by

Mormax Company, Inc.

914-699-0101

8 Westchester Plaza Elmsford, NY 10523 sales@mormax.com
mormax.com

TOP

- R Switched AC (Rocker Switch)
- A Tamper Resistant AC Receptacle
- E USB-A & USB-C (20W)
- Dimmer Switch

#### **Module/Port Options:**

- **Tamper Resistant AC Receptacle**
- USB-A & USB-C (20W)
- Double USB-A (Fast Charging Ports 18W)
- **HDMI**
- CAT 6
- 12 RJ 12
- X Switched AC
- 3-Way Switch (Low Voltage)
- V USB-C (45W High Speed Charging Port)
- USB-C (25W High Speed Charging Port)
- R Switched AC (Rocker Switch)
- D Dimmer Switch