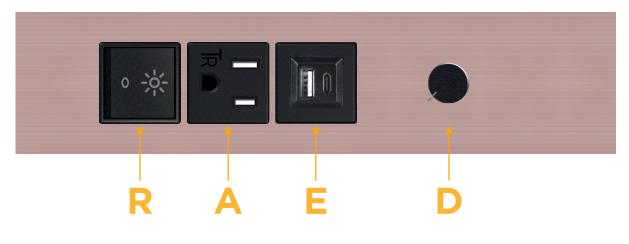

## S: Module/Port Options:

- A Tamper Resistant AC Receptacle
- E USB-A & USB-C (20W)
- M Double USB-A (Fast Charging Ports 18W)
- H HDMI
- 6 CAT 6
- 12 RJ 12
- X Switched AC
- Y 3-Way Switch (Low Voltage)
- V USB-C (45W High Speed Charging Port)
- S USB-C (25W High Speed Charging Port)
- R Switched AC (Rocker Switch)
- D Dimmer Switch