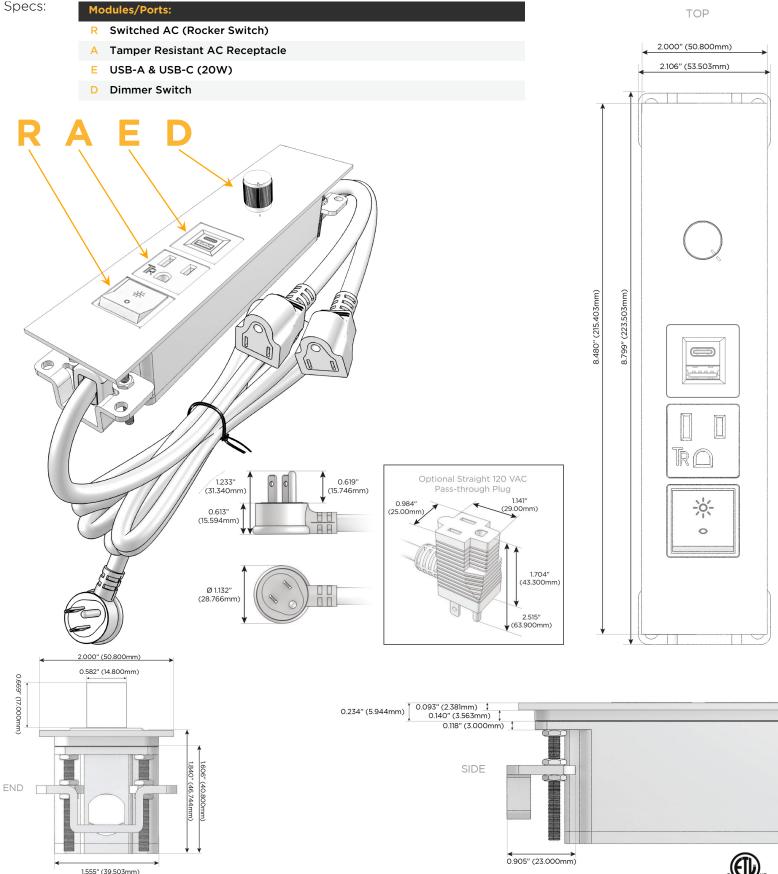

## S: Module/Port Options:

- A Tamper Resistant AC Receptacle
- E USB-A & USB-C (20W)
- M Double USB-A (Fast Charging Ports 18W)
- H HDMI
- 6 CAT 6
- 12 RJ 12
- X Switched AC
- Y 3-Way Switch (Low Voltage)
- V USB-C (45W High Speed Charging Port)
- S USB-C (25W High Speed Charging Port)
- R Switched AC (Rocker Switch)
- D Dimmer Switch

### Plug:

Supplied with Low Profile Flat 45° Angle 120 VAC Plug

- **Optional Standard Straight 120 VAC Plug**
- Optional Straight 120 VAC Pass-through Plug

- CLEAN, COMPACT DESIGN
- STREAMLINED
- LOW PROFILE
- SIDE-EXITING CORDS
- PLUG & PLAY
- 6' AC CORD & PLUG (FLAT PLUG STANDARD)
- CUSTOMIZABLE CONFIGURATIONS AND FINISHES
- ETL LISTED FOR MOUNTING IN FURNITURE
- 15A