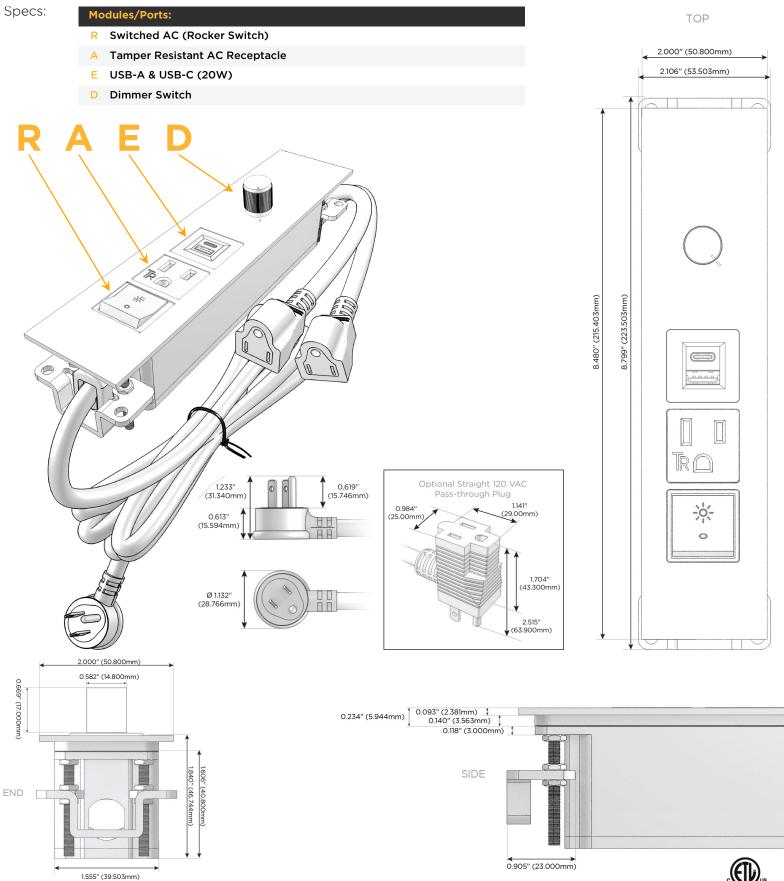

## Module/Port Options:

- **Tamper Resistant AC Receptacle** Α
- USB-A & USB-C (20W) E
- Double USB-A (Fast Charging Ports 18W) Μ
- HDMI H.
- CAT 6 6
- 12 RJ 12
- X Switched AC
- 3-Way Switch (Low Voltage) Y
- V USB-C (45W High Speed Charging Port)
- S USB-C (25W High Speed Charging Port)
- R Switched AC (Rocker Switch)
- D Dimmer Switch

#### Plug:

Supplied with Low Profile Flat 45° Angle 120 VAC Plug

- **Optional Standard Straight 120 VAC Plug**
- Optional Straight 120 VAC Pass-through Plug

- CLEAN, COMPACT DESIGN
- STREAMLINED
- LOW PROFILE
- SIDE-EXITING CORDS
- **PLUG & PLAY**
- 6' AC CORD & PLUG (FLAT PLUG STANDARD)
- CUSTOMIZABLE CONFIGURATIONS AND FINISHES
- ETL LISTED FOR MOUNTING IN FURNITURE
- 15A