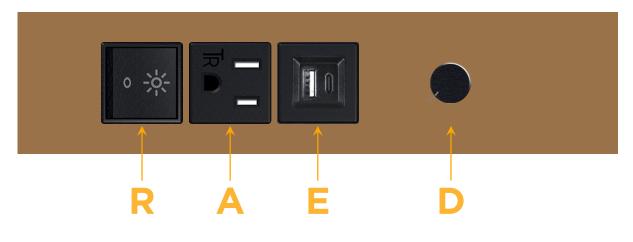

## Module/Port Options:

- **Tamper Resistant AC Receptacle** Α
- USB-A & USB-C (20W) E
- Double USB-A (Fast Charging Ports 18W) Μ
- HDMI H.
- CAT 6 6
- 12 RJ 12
- X Switched AC
- 3-Way Switch (Low Voltage) Y
- V USB-C (45W High Speed Charging Port)
- S USB-C (25W High Speed Charging Port)
- R Switched AC (Rocker Switch)
- D Dimmer Switch