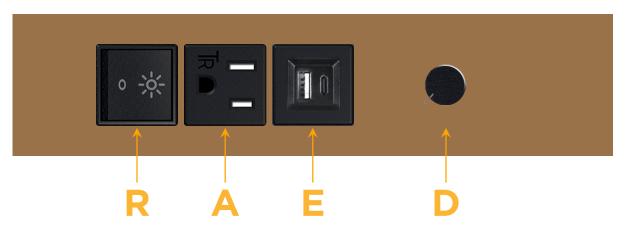

## AS: Module/Port Options:

- A Tamper Resistant AC Receptacle
- E USB-A & USB-C (20W)
- M Double USB-A (Fast Charging Ports 18W)
- H HDMI
- 6 CAT 6
- 12 RJ 12
- X Switched AC
- Y 3-Way Switch (Low Voltage)
- V USB-C (45W High Speed Charging Port)
- S USB-C (25W High Speed Charging Port)
- R Switched AC (Rocker Switch)
- D Dimmer Switch