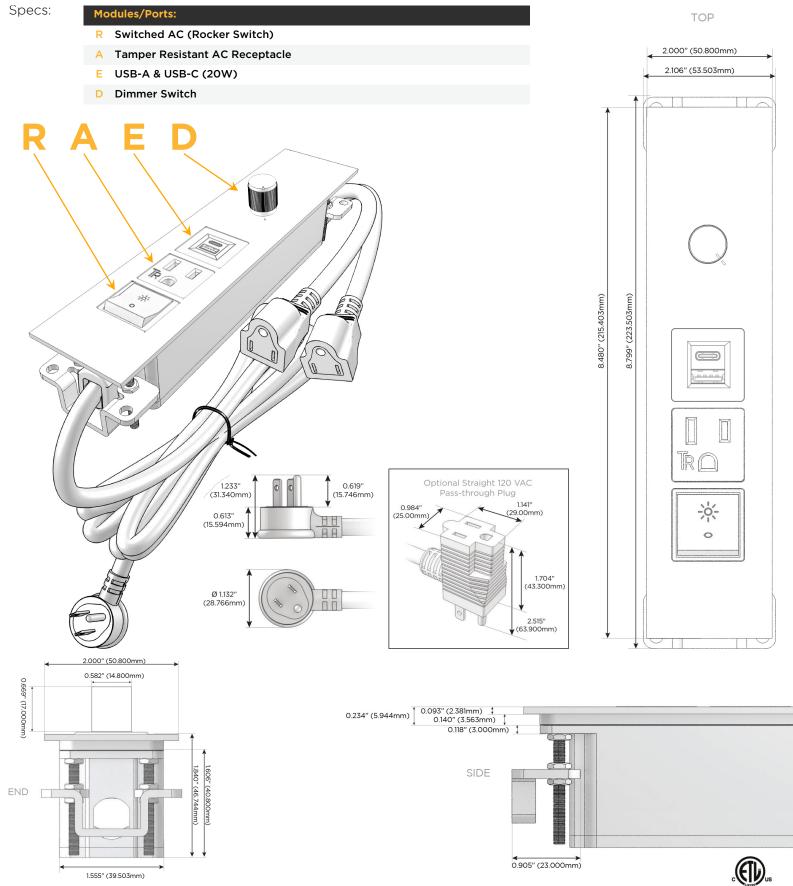

## AS: Module/Port Options:

- A Tamper Resistant AC Receptacle
- E USB-A & USB-C (20W)
- M Double USB-A (Fast Charging Ports 18W)
- H HDMI
- 6 CAT 6
- 12 RJ 12
- X Switched AC
- Y 3-Way Switch (Low Voltage)
- V USB-C (45W High Speed Charging Port)
- S USB-C (25W High Speed Charging Port)
- R Switched AC (Rocker Switch)
- D Dimmer Switch

#### Plug:

Supplied with Low Profile Flat 45° Angle 120 VAC Plug

- Optional Standard Straight 120 VAC Plug
- Optional Straight 120 VAC Pass-through Plug

- CLEAN, COMPACT DESIGN
- STREAMLINED
- LOW PROFILE
- SIDE-EXITING CORDS
- PLUG & PLAY
- 6' AC CORD & PLUG (FLAT PLUG STANDARD)
- CUSTOMIZABLE CONFIGURATIONS AND FINISHES
- ETL LISTED FOR MOUNTING IN FURNITURE
- 15A