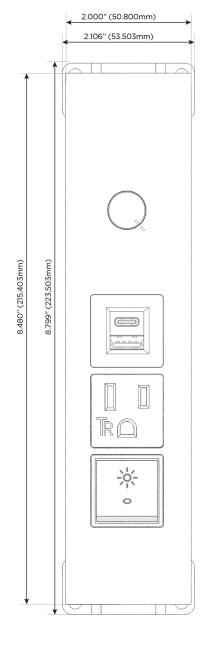

### **Module/Port Options:**

- **Tamper Resistant AC Receptacle**
- USB-A & USB-C (20W)
- Double USB-A (Fast Charging Ports 18W)
- **HDMI**
- CAT 6
- 12 RJ 12
- X Switched AC
- 3-Way Switch (Low Voltage)
- V USB-C (45W High Speed Charging Port)
- USB-C (25W High Speed Charging Port)
- R Switched AC (Rocker Switch)
- D **Dimmer Switch**

**Modules/Ports:** Switched AC (Rocker Switch)

**Tamper Resistant AC Receptacle** 

USB-A & USB-C (20W)

**Dimmer Switch** 

0.234" (5.944mm)