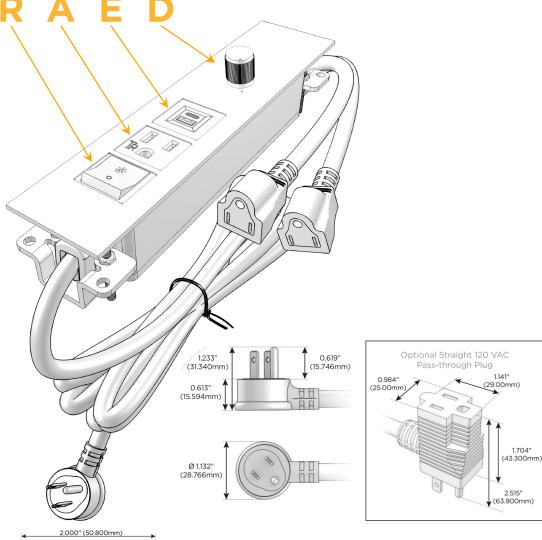

### Plug:

Supplied with Low Profile Flat 45° Angle 120 VAC

Optional Standard Straight 120 VAC Plug

Optional Straight 120 VAC Pass-through Plug

- CLEAN, COMPACT DESIGN
- **STREAMLINED**
- LOW PROFILE
- SIDE-EXITING CORDS
- **PLUG & PLAY**
- 6' AC CORD & PLUG (FLAT PLUG STANDARD)
- **CUSTOMIZABLE CONFIGURATIONS AND FINISHES**
- ETL LISTED FOR MOUNTING IN FURNITURE
- 15A

### **Module/Port Options:**

- **Tamper Resistant AC Receptacle**
- USB-A & USB-C (20W)
- Double USB-A (Fast Charging Ports 18W)
- **HDMI**
- CAT 6
- 12 RJ 12
- X Switched AC
- 3-Way Switch (Low Voltage)
- V USB-C (45W High Speed Charging Port)
- USB-C (25W High Speed Charging Port)
- R Switched AC (Rocker Switch)
- D **Dimmer Switch**