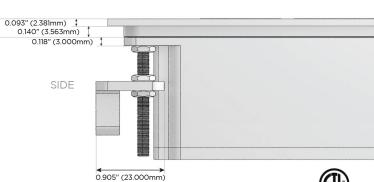

# Distributed by

Mormax Company, Inc.

914-699-0101

8 Westchester Plaza Elmsford, NY 10523

sales@mormax.com

mormax.com

TOP

Specs:

**Modules/Ports:** Switched AC (Rocker Switch)

**Tamper Resistant AC Receptacle** 

USB-A & USB-C (20W)

**Dimmer Switch** 

0.234" (5.944mm)