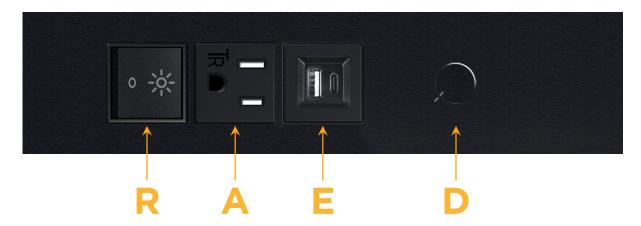

### **Module/Port Options:**

- **Tamper Resistant AC Receptacle**
- USB-A & USB-C (20W)
- Double USB-A (Fast Charging Ports 18W)
- **HDMI**
- CAT 6
- 12 RJ 12
- X Switched AC
- 3-Way Switch (Low Voltage)
- V USB-C (45W High Speed Charging Port)
- USB-C (25W High Speed Charging Port)
- R Switched AC (Rocker Switch)
- D **Dimmer Switch**

**Modules/Ports:** Switched AC (Rocker Switch)

**Tamper Resistant AC Receptacle** 

USB-A & USB-C (20W)

**Dimmer Switch** 

0.234" (5.944mm)