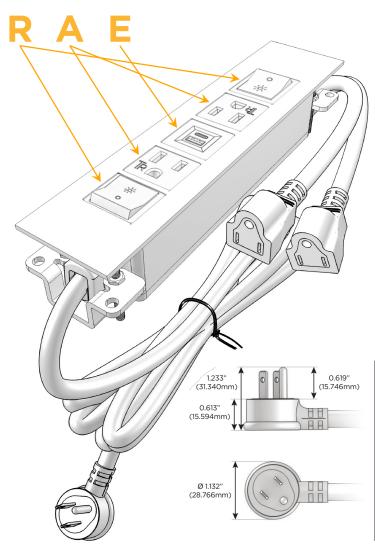

#### AC POWER & DATA CONNECTIVITY SOLUTION

M-POWER-5T-RAEAR-WTP

Distributed by

Mormax Company, Inc. 8 Westchester Plaza

Elmsford, NY 10523

914-699-0101 sales@mormax.com

mormax.com

Metro Light & Power's line of power & data solutions offers sophisticated design elements combined with greater ease of installation. Streamlined and low-profile, enhanced by side-exiting cords, our outlets advance the industry with their cutting edge look and feel. We believe flexibility is key, and we provide a variety of mounting options, including the ability to mount in limited spaces. Our outlets are available in many finishes and configurations, in addition to a custom color and finish capability for our clients.

#### Plug:

Supplied with Low Profile Flat 45° Angle 120 VAC

Optional Standard Straight 120 VAC Plug

Optional Straight 120 VAC Pass-through Plug

- CLEAN, COMPACT DESIGN
- **STREAMLINED**
- LOW PROFILE
- SIDE-EXITING CORDS
- **PLUG & PLAY**
- 6' AC CORD & PLUG (FLAT PLUG STANDARD)
- **CUSTOMIZABLE CONFIGURATIONS AND FINISHES**
- **UL LISTED FOR MOUNTING IN FURNITURE**
- 15A

## Specs: Modules/Ports:

- R Switched AC (Rocker Switch)
- A Tamper Resistant AC Receptacle
- E USB-A & USB-C (20W)