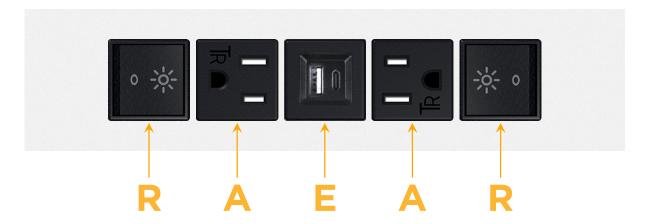

## Specs: Modules/Ports:

- R Switched AC (Rocker Switch)
- A Tamper Resistant AC Receptacle
- E USB-A & USB-C (20W)