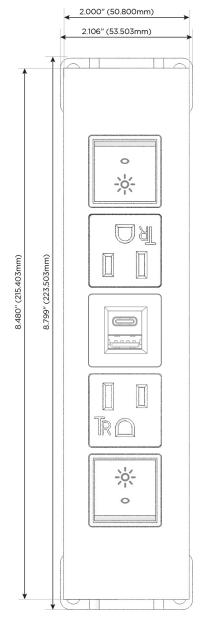

#### **Module/Port Options:**

- **Tamper Resistant AC Receptacle**
- USB-A & USB-C (20W)
- Double USB-A (Fast Charging Ports 18W)
- **HDMI**
- CAT 6
- 12 RJ 12
- X Switched AC
- 3-Way Switch (Low Voltage)
- V USB-C (45W High Speed Charging Port)
- USB-C (25W High Speed Charging Port)
- R Switched AC (Rocker Switch)
- D **Dimmer Switch**

## Specs: Modules/Ports:

- R Switched AC (Rocker Switch)
- A Tamper Resistant AC Receptacle
- E USB-A & USB-C (20W)