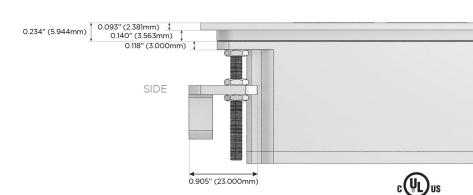

High Speed Charging Port)
- R Switched AC (Rocker Switch)
- D **Dimmer Switch**

#### Plug:

Supplied with Low Profile Flat 45° Angle 120 VAC

Optional Standard Straight 120 VAC Plug

Optional Straight 120 VAC Pass-through Plug

- CLEAN, COMPACT DESIGN
- **STREAMLINED**
- LOW PROFILE
- SIDE-EXITING CORDS
- **PLUG & PLAY**
- 6' AC CORD & PLUG (FLAT PLUG STANDARD)
- **CUSTOMIZABLE CONFIGURATIONS AND FINISHES**
- **UL LISTED FOR MOUNTING IN FURNITURE**
- 15A





#### AC POWER & DATA CONNECTIVITY SOLUTION

M-POWER-5T-RAEAR-WTP

# Distributed by



Mormax Company, Inc.

8 Westchester Plaza

Elmsford, NY 10523

<u>&</u>

914-699-0101

sales@mormax.com

mormax.com

TOP

## Specs: Modules/Ports:

- R Switched AC (Rocker Switch)
- A Tamper Resistant AC Receptacle
- E USB-A & USB-C (20W)