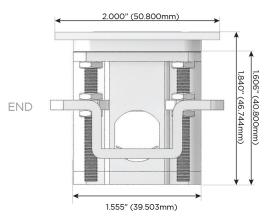

5W High Speed Charging Port)
- R Switched AC (Rocker Switch)
- **D** Dimmer Switch

#### Plug:

Supplied with Low Profile Flat 45° Angle 120 VAC Plug

Optional Standard Straight 120 VAC Plug

Optional Straight 120 VAC Pass-through Plug

- CLEAN, COMPACT DESIGN
- STREAMLINED
- LOW PROFILE
- SIDE-EXITING CORDS
- PLUG & PLAY
- 6' AC CORD & PLUG (FLAT PLUG STANDARD)
- CUSTOMIZABLE CONFIGURATIONS AND FINISHES
- UL LISTED FOR MOUNTING IN FURNITURE
- 15A





#### AC POWER & DATA CONNECTIVITY SOLUTION

M-POWER-5T-RAEAR-SS8TP

# Distributed by



Mormax Company, Inc.
8 Westchester Plaza

Elmsford, NY 10523

<u>&</u>

914-699-0101

mormax.com

 $\leq$ 

sales@mormax.com

TOP

## Specs: Modules/Ports:

- R Switched AC (Rocker Switch)
- A Tamper Resistant AC Receptacle
- E USB-A & USB-C (20W)