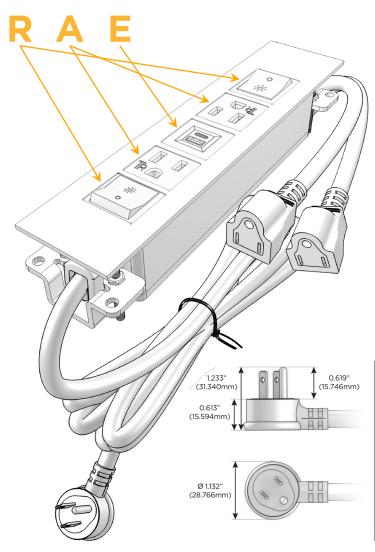

#### Plug:

Supplied with Low Profile Flat 45° Angle 120 VAC Plug

Optional Standard Straight 120 VAC Plug

Optional Straight 120 VAC Pass-through Plug

- CLEAN, COMPACT DESIGN
- STREAMLINED
- LOW PROFILE
- SIDE-EXITING CORDS
- PLUG & PLAY
- 6' AC CORD & PLUG (FLAT PLUG STANDARD)
- CUSTOMIZABLE CONFIGURATIONS AND FINISHES
- UL LISTED FOR MOUNTING IN FURNITURE
- 15A

## Specs: Modules/Ports:

- R Switched AC (Rocker Switch)
- A Tamper Resistant AC Receptacle
- E USB-A & USB-C (20W)