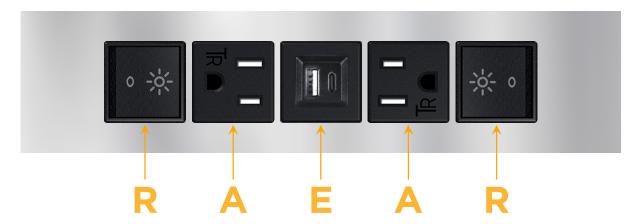

## Specs: Modules/Ports:

- R Switched AC (Rocker Switch)
- A Tamper Resistant AC Receptacle
- E USB-A & USB-C (20W)