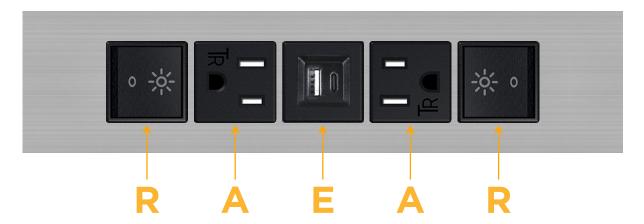

## Modules/Ports:

- R Switched AC (Rocker Switch)
- A Tamper Resistant AC Receptacle
- E USB-A & USB-C (20W)