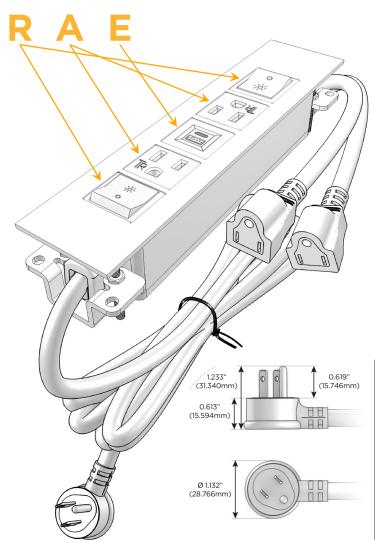

#### Plug:

Supplied with Low Profile Flat 45° Angle 120 VAC

Optional Standard Straight 120 VAC Plug

Optional Straight 120 VAC Pass-through Plug

- CLEAN, COMPACT DESIGN
- **STREAMLINED**
- LOW PROFILE
- SIDE-EXITING CORDS
- **PLUG & PLAY**
- 6' AC CORD & PLUG (FLAT PLUG STANDARD)
- **CUSTOMIZABLE CONFIGURATIONS AND FINISHES**
- **UL LISTED FOR MOUNTING IN FURNITURE**
- 15A

## Modules/Ports:

- R Switched AC (Rocker Switch)
- A Tamper Resistant AC Receptacle
- E USB-A & USB-C (20W)