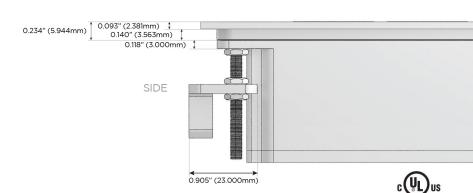

C (25W High Speed Charging Port)
- R Switched AC (Rocker Switch)
- D Dimmer Switch

#### Plug:

Supplied with Low Profile Flat 45° Angle 120 VAC

Optional Standard Straight 120 VAC Plug

Optional Straight 120 VAC Pass-through Plug

- CLEAN, COMPACT DESIGN
- **STREAMLINED**
- LOW PROFILE
- SIDE-EXITING CORDS
- **PLUG & PLAY**
- 6' AC CORD & PLUG (FLAT PLUG STANDARD)
- **CUSTOMIZABLE CONFIGURATIONS AND FINISHES**
- **UL LISTED FOR MOUNTING IN FURNITURE**
- 15A





#### AC POWER & DATA CONNECTIVITY SOLUTION

M-POWER-5T-RAEAR-SS4ATP

Specs:

# MORMAX

Mormax Company, Inc.

Distributed by

8 Westchester Plaza Elmsford, NY 10523 914-699-0101

sales@mormax.com

mormax.com

TOP

## Modules/Ports:

- R Switched AC (Rocker Switch)
- A Tamper Resistant AC Receptacle
- E USB-A & USB-C (20W)