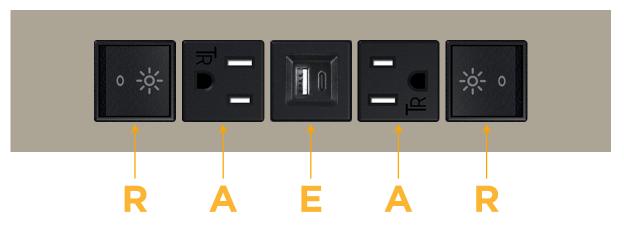

## Module/Port Options:

- **Tamper Resistant AC Receptacle** Α
- USB-A & USB-C (20W) E
- Double USB-A (Fast Charging Ports 18W) Μ
- HDMI H.
- CAT 6 6
- 12 RJ 12
- X Switched AC
- 3-Way Switch (Low Voltage) Y
- V USB-C (45W High Speed Charging Port)
- S USB-C (25W High Speed Charging Port)
- R Switched AC (Rocker Switch)
- D Dimmer Switch