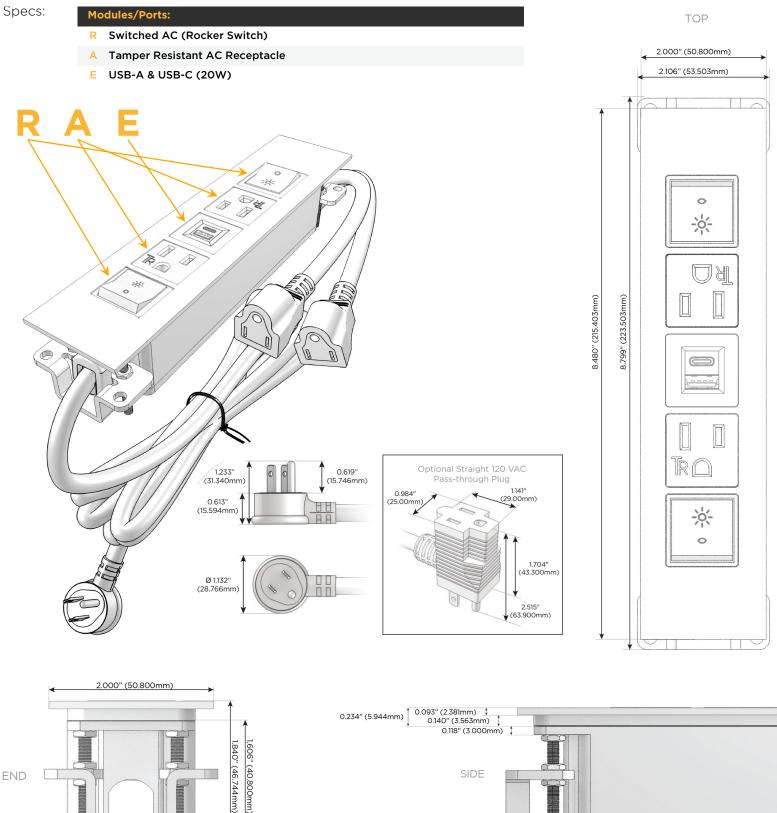

## Module/Port Options:

- **Tamper Resistant AC Receptacle** Α
- USB-A & USB-C (20W) E
- Double USB-A (Fast Charging Ports 18W) Μ
- HDMI H.
- CAT 6 6
- 12 RJ 12
- X Switched AC
- 3-Way Switch (Low Voltage) Y
- V USB-C (45W High Speed Charging Port)
- S USB-C (25W High Speed Charging Port)
- R Switched AC (Rocker Switch)
- D Dimmer Switch

### Plug:

Supplied with Low Profile Flat 45° Angle 120 VAC Plug

**Optional Standard Straight 120 VAC Plug** 

Optional Straight 120 VAC Pass-through Plug

- CLEAN, COMPACT DESIGN
- STREAMLINED
- LOW PROFILE
- SIDE-EXITING CORDS
- **PLUG & PLAY**
- 6' AC CORD & PLUG (FLAT PLUG STANDARD)
- CUSTOMIZABLE CONFIGURATIONS AND FINISHES
- UL LISTED FOR MOUNTING IN FURNITURE
- 15A