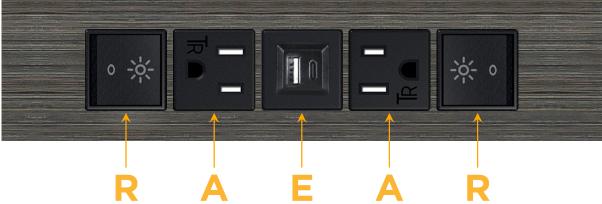

### **Module/Port Options:**

- **Tamper Resistant AC Receptacle**
- USB-A & USB-C (20W)
- Double USB-A (Fast Charging Ports 18W)
- **HDMI**
- CAT 6
- 12 RJ 12
- X Switched AC
- 3-Way Switch (Low Voltage)
- V USB-C (45W High Speed Charging Port)
- USB-C (25W High Speed Charging Port)
- R Switched AC (Rocker Switch)
- D **Dimmer Switch**

#### Specs: **Modules/Ports:**

- Switched AC (Rocker Switch)
- **Tamper Resistant AC Receptacle**
- USB-A & USB-C (20W)