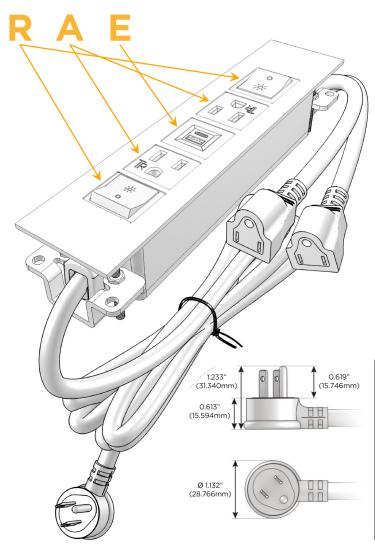

### Plug:

Supplied with Low Profile Flat 45° Angle 120 VAC

Optional Standard Straight 120 VAC Plug

Optional Straight 120 VAC Pass-through Plug

- CLEAN, COMPACT DESIGN
- **STREAMLINED**
- LOW PROFILE
- SIDE-EXITING CORDS
- **PLUG & PLAY**
- 6' AC CORD & PLUG (FLAT PLUG STANDARD)
- **CUSTOMIZABLE CONFIGURATIONS AND FINISHES**
- **UL LISTED FOR MOUNTING IN FURNITURE**
- 15A