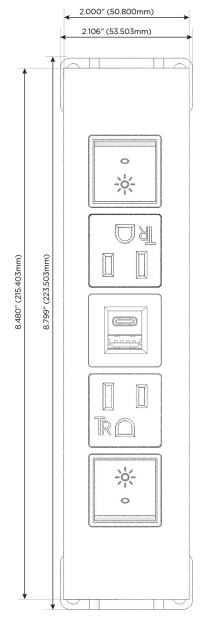

### **Module/Port Options:**

- **Tamper Resistant AC Receptacle**
- USB-A & USB-C (20W)
- Double USB-A (Fast Charging Ports 18W)
- **HDMI**
- CAT 6
- 12 RJ 12
- X Switched AC
- 3-Way Switch (Low Voltage)
- V USB-C (45W High Speed Charging Port)
- USB-C (25W High Speed Charging Port)
- R Switched AC (Rocker Switch)
- D **Dimmer Switch**

#### Specs: **Modules/Ports:**

- Switched AC (Rocker Switch)
- **Tamper Resistant AC Receptacle**
- USB-A & USB-C (20W)