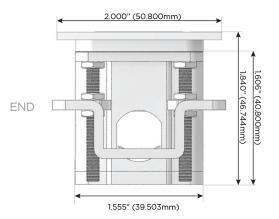

USB-C (25W High Speed Charging Port)
- R Switched AC (Rocker Switch)
- D **Dimmer Switch**

### Plug:

Supplied with Low Profile Flat 45° Angle 120 VAC

Optional Standard Straight 120 VAC Plug

Optional Straight 120 VAC Pass-through Plug

- CLEAN, COMPACT DESIGN
- **STREAMLINED**
- LOW PROFILE
- SIDE-EXITING CORDS
- **PLUG & PLAY**
- 6' AC CORD & PLUG (FLAT PLUG STANDARD)
- **CUSTOMIZABLE CONFIGURATIONS AND FINISHES**
- **UL LISTED FOR MOUNTING IN FURNITURE**
- 15A





### AC POWER & DATA CONNECTIVITY SOLUTION

M-POWER-5T-RAEAR-S3ATP

# Distributed by



Mormax Company, Inc. 8 Westchester Plaza

Elmsford, NY 10523

914-699-0101

sales@mormax.com mormax.com

TOP

#### Specs: **Modules/Ports:**

- Switched AC (Rocker Switch)
- **Tamper Resistant AC Receptacle**
- USB-A & USB-C (20W)