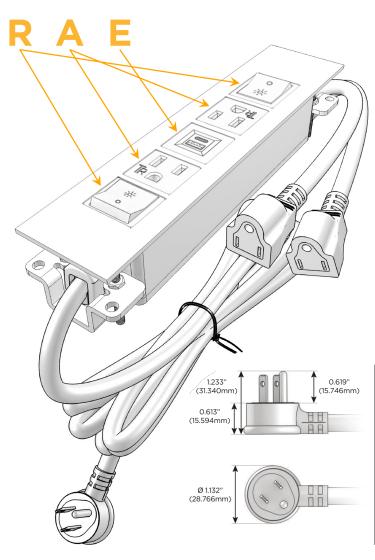

#### **Module/Port Options:**

- **Tamper Resistant AC Receptacle**
- USB-A & USB-C (20W)
- Double USB-A (Fast Charging Ports 18W)
- **HDMI**
- CAT 6
- 12 RJ 12
- X Switched AC
- 3-Way Switch (Low Voltage)
- V USB-C (45W High Speed Charging Port)
- USB-C (25W High Speed Charging Port)
- R Switched AC (Rocker Switch)
- D **Dimmer Switch**

#### Plug:

Supplied with Low Profile Flat 45° Angle 120 VAC

Optional Standard Straight 120 VAC Plug

Optional Straight 120 VAC Pass-through Plug

- CLEAN, COMPACT DESIGN
- **STREAMLINED**
- LOW PROFILE
- SIDE-EXITING CORDS
- **PLUG & PLAY**
- 6' AC CORD & PLUG (FLAT PLUG STANDARD)
- **CUSTOMIZABLE CONFIGURATIONS AND FINISHES**
- **UL LISTED FOR MOUNTING IN FURNITURE**
- 15A

## **Modules/Ports:**

- Switched AC (Rocker Switch)
- **Tamper Resistant AC Receptacle**
- USB-A & USB-C (20W)