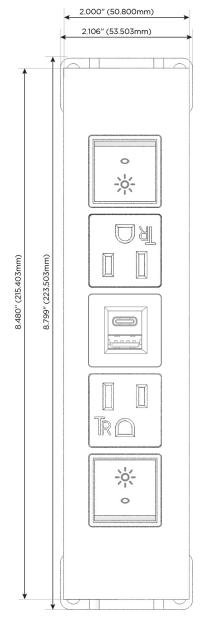

#### **Module/Port Options:**

- **Tamper Resistant AC Receptacle**
- USB-A & USB-C (20W)
- Double USB-A (Fast Charging Ports 18W)
- **HDMI**
- CAT 6
- 12 RJ 12
- X Switched AC
- 3-Way Switch (Low Voltage)
- V USB-C (45W High Speed Charging Port)
- USB-C (25W High Speed Charging Port)
- R Switched AC (Rocker Switch)
- D **Dimmer Switch**

## **Modules/Ports:**

- Switched AC (Rocker Switch)
- **Tamper Resistant AC Receptacle**
- USB-A & USB-C (20W)