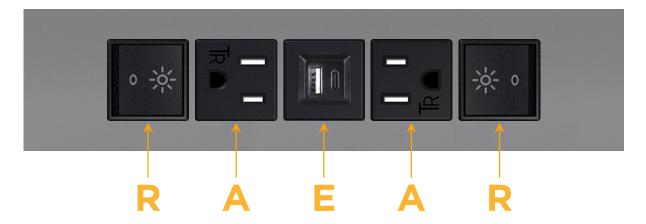

## **Modules/Ports:**

- Switched AC (Rocker Switch)
- **Tamper Resistant AC Receptacle**
- USB-A & USB-C (20W)