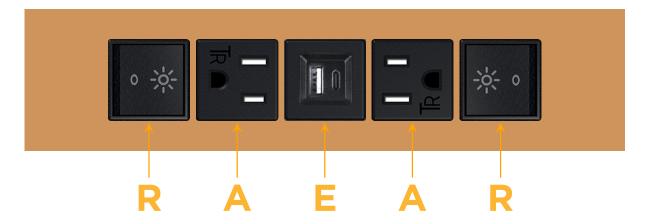

TOP

## Specs: Modules/Ports:

- R Switched AC (Rocker Switch)
- A Tamper Resistant AC Receptacle
- E USB-A & USB-C (20W)