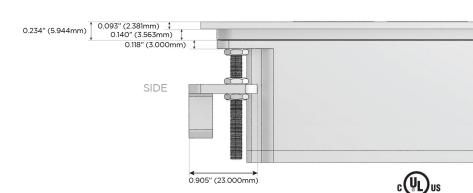

harging Port)
- R Switched AC (Rocker Switch)
- D Dimmer Switch

#### Plug:

Supplied with Low Profile Flat 45° Angle 120 VAC

Optional Standard Straight 120 VAC Plug

Optional Straight 120 VAC Pass-through Plug

- CLEAN, COMPACT DESIGN
- **STREAMLINED**
- LOW PROFILE
- SIDE-EXITING CORDS
- **PLUG & PLAY**
- 6' AC CORD & PLUG (FLAT PLUG STANDARD)
- **CUSTOMIZABLE CONFIGURATIONS AND FINISHES**
- **UL LISTED FOR MOUNTING IN FURNITURE**
- 15A





#### AC POWER & DATA CONNECTIVITY SOLUTION

M-POWER-5T-RAEAR-CTP

# Distributed by



Mormax Company, Inc.
8 Westchester Plaza

Elmsford, NY 10523

<u>&</u> .

914-699-0101

 $\searrow$ 

sales@mormax.com

9 mormax.com

TOP

## Specs: Modules/Ports:

- R Switched AC (Rocker Switch)
- A Tamper Resistant AC Receptacle
- E USB-A & USB-C (20W)