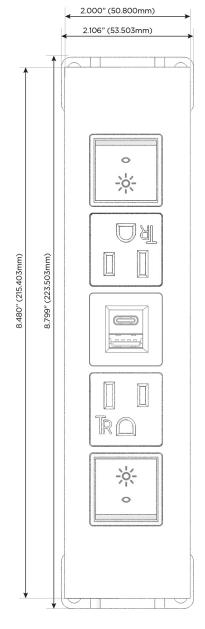

#### **Module/Port Options:**

- **Tamper Resistant AC Receptacle**
- USB-A & USB-C (20W)
- Double USB-A (Fast Charging Ports 18W)
- **HDMI**
- CAT 6
- 12 RJ 12
- X Switched AC
- 3-Way Switch (Low Voltage)
- V USB-C (45W High Speed Charging Port)
- USB-C (25W High Speed Charging Port)
- R Switched AC (Rocker Switch)
- D Dimmer Switch

## Specs: Modules/Ports:

- R Switched AC (Rocker Switch)
- A Tamper Resistant AC Receptacle
- E USB-A & USB-C (20W)