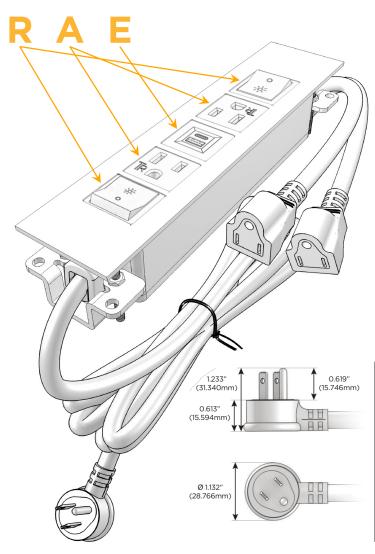

#### AC POWER & DATA CONNECTIVITY SOLUTION

M-POWER-5T-RAEAR-CTP

Distributed by

Mormax Company, Inc.

914-699-0101

sales@mormax.com mormax.com

8 Westchester Plaza Elmsford, NY 10523

Metro Light & Power's line of power & data solutions offers sophisticated design elements combined with greater ease of installation. Streamlined and low-profile, enhanced by side-exiting cords, our outlets advance the industry with their cutting edge look and feel. We believe flexibility is key, and we provide a variety of mounting options, including the ability to mount in limited spaces. Our outlets are available in many finishes and configurations, in addition to a custom color and finish capability for our clients.

#### Plug:

Supplied with Low Profile Flat 45° Angle 120 VAC

Optional Standard Straight 120 VAC Plug

Optional Straight 120 VAC Pass-through Plug

- CLEAN, COMPACT DESIGN
- **STREAMLINED**
- LOW PROFILE
- SIDE-EXITING CORDS
- **PLUG & PLAY**
- 6' AC CORD & PLUG (FLAT PLUG STANDARD)
- **CUSTOMIZABLE CONFIGURATIONS AND FINISHES**
- **UL LISTED FOR MOUNTING IN FURNITURE**
- 15A

#### AC POWER & DATA CONNECTIVITY SOLUTION

M-POWER-5T-RAEAR-CTP