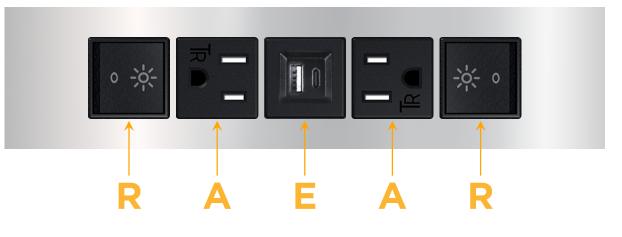

## S: Module/Port Options:

- A Tamper Resistant AC Receptacle
- E USB-A & USB-C (20W)
- M Double USB-A (Fast Charging Ports 18W)
- H HDMI
- 6 CAT 6
- 12 RJ 12
- X Switched AC
- Y 3-Way Switch (Low Voltage)
- V USB-C (45W High Speed Charging Port)
- S USB-C (25W High Speed Charging Port)
- R Switched AC (Rocker Switch)
- D Dimmer Switch