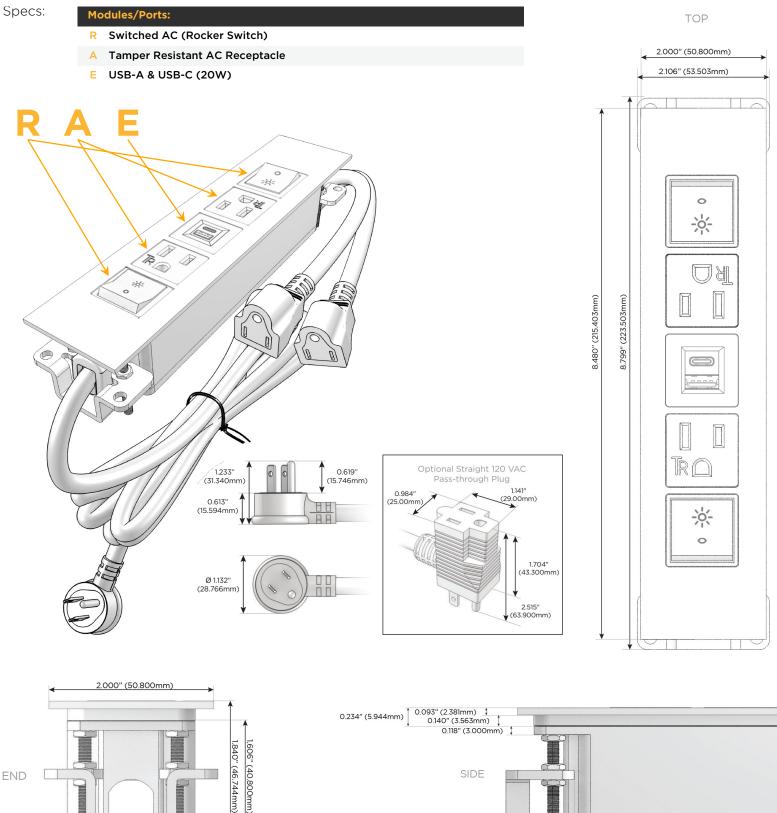

## S: Module/Port Options:

- A Tamper Resistant AC Receptacle
- E USB-A & USB-C (20W)
- M Double USB-A (Fast Charging Ports 18W)
- H HDMI
- 6 CAT 6
- 12 RJ 12
- X Switched AC
- Y 3-Way Switch (Low Voltage)
- V USB-C (45W High Speed Charging Port)
- S USB-C (25W High Speed Charging Port)
- R Switched AC (Rocker Switch)
- D Dimmer Switch

#### Plug:

Supplied with Low Profile Flat 45° Angle 120 VAC Plug

**Optional Standard Straight 120 VAC Plug** 

Optional Straight 120 VAC Pass-through Plug

- CLEAN, COMPACT DESIGN
- STREAMLINED
- LOW PROFILE
- SIDE-EXITING CORDS
- PLUG & PLAY
- 6' AC CORD & PLUG (FLAT PLUG STANDARD)
- CUSTOMIZABLE CONFIGURATIONS AND FINISHES
- UL LISTED FOR MOUNTING IN FURNITURE
- 15A