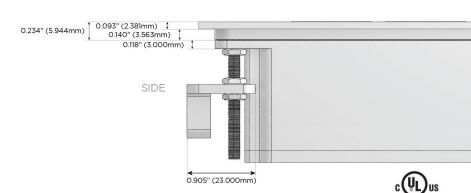

High Speed Charging Port)
- R Switched AC (Rocker Switch)
- **D** Dimmer Switch

#### Plug:

Supplied with Low Profile Flat 45° Angle 120 VAC Plug

Optional Standard Straight 120 VAC Plug

Optional Straight 120 VAC Pass-through Plug

- CLEAN, COMPACT DESIGN
- STREAMLINED
- LOW PROFILE
- SIDE-EXITING CORDS
- PLUG & PLAY
- 6' AC CORD & PLUG (FLAT PLUG STANDARD)
- CUSTOMIZABLE CONFIGURATIONS AND FINISHES
- UL LISTED FOR MOUNTING IN FURNITURE
- 15A





#### AC POWER & DATA CONNECTIVITY SOLUTION

M-POWER-5T-RAEAR-CHATP

# Distributed by



Mormax Company, Inc.
8 Westchester Plaza

Elmsford, NY 10523

<u>@</u>

914-699-0101

mormax.com

 $\leq$ 

sales@mormax.com

TOP

Specs:

## Modules/Ports:

- R Switched AC (Rocker Switch)
- A Tamper Resistant AC Receptacle
- E USB-A & USB-C (20W)