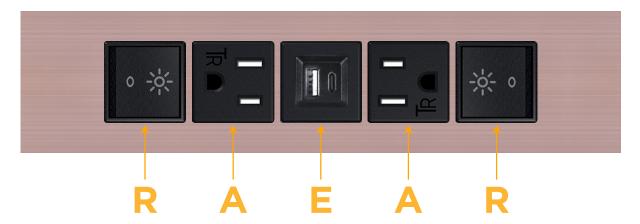

## Modules/Ports:

- R Switched AC (Rocker Switch)
- A Tamper Resistant AC Receptacle
- E USB-A & USB-C (20W)