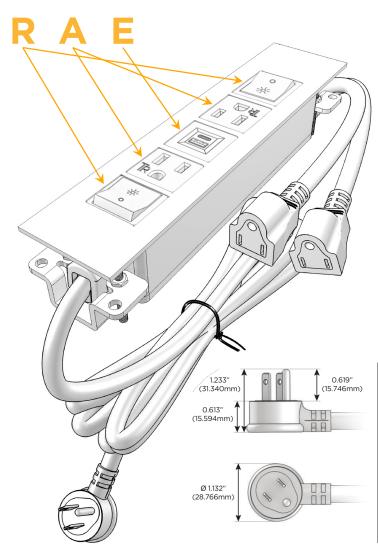

## Modules/Ports:

- R Switched AC (Rocker Switch)
- A Tamper Resistant AC Receptacle
- E USB-A & USB-C (20W)