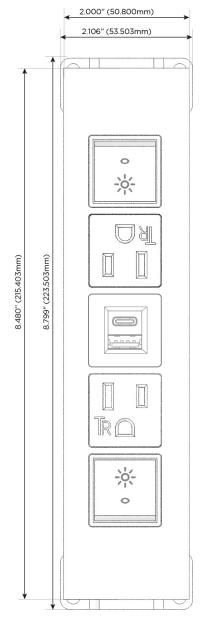

## Modules/Ports:

- R Switched AC (Rocker Switch)
- A Tamper Resistant AC Receptacle
- E USB-A & USB-C (20W)