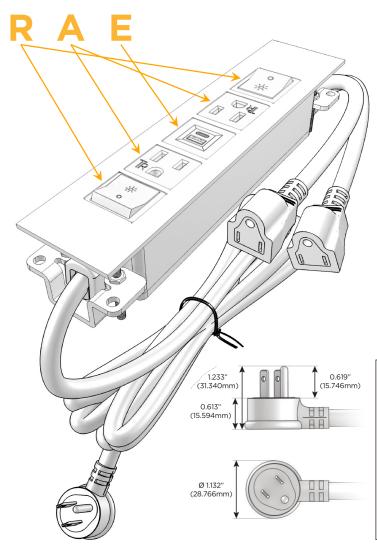

# **Modules/Ports:**

- R Switched AC (Rocker Switch)
- A Tamper Resistant AC Receptacle
- E USB-A & USB-C (20W)