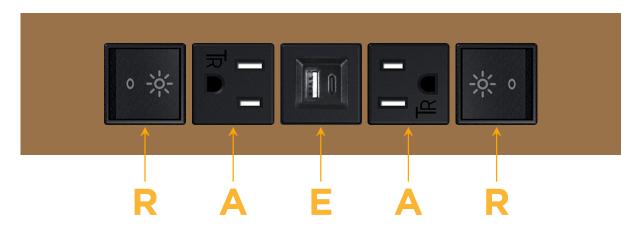

# **Modules/Ports:**

- R Switched AC (Rocker Switch)
- A Tamper Resistant AC Receptacle
- E USB-A & USB-C (20W)