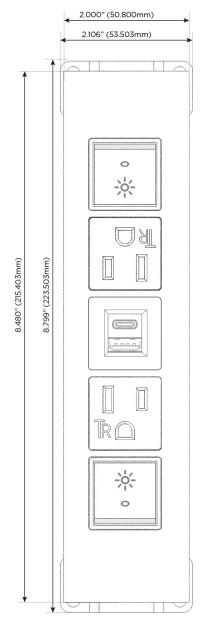

### **Module/Port Options:**

- **Tamper Resistant AC Receptacle**
- USB-A & USB-C (20W)
- Double USB-A (Fast Charging Ports 18W)
- **HDMI**
- CAT 6
- 12 RJ 12
- X Switched AC
- 3-Way Switch (Low Voltage)
- V USB-C (45W High Speed Charging Port)
- USB-C (25W High Speed Charging Port)
- R Switched AC (Rocker Switch)
- D **Dimmer Switch**

# **Modules/Ports:**

- R Switched AC (Rocker Switch)
- A Tamper Resistant AC Receptacle
- E USB-A & USB-C (20W)