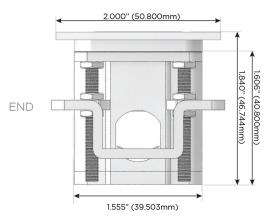

### Plug:

Supplied with Low Profile Flat 45° Angle 120 VAC

Optional Standard Straight 120 VAC Plug

Optional Straight 120 VAC Pass-through Plug

- CLEAN, COMPACT DESIGN
- **STREAMLINED**
- LOW PROFILE
- SIDE-EXITING CORDS
- **PLUG & PLAY**
- 6' AC CORD & PLUG (FLAT PLUG STANDARD)
- **CUSTOMIZABLE CONFIGURATIONS AND FINISHES**
- **UL LISTED FOR MOUNTING IN FURNITURE**
- 15A