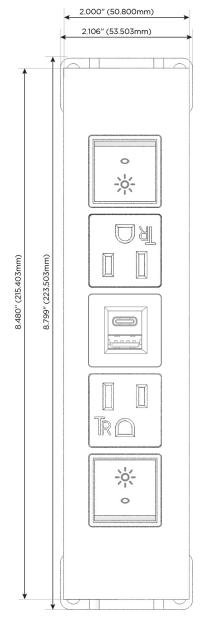

## **Module/Port Options:**

- A Tamper Resistant AC Receptacle
- E USB-A & USB-C (20W)
- M Double USB-A (Fast Charging Ports 18W)
- H HDMI
- 6 CAT 6
- 12 RJ 12
- X Switched AC
- Y 3-Way Switch (Low Voltage)
- V USB-C (45W High Speed Charging Port)
- S USB-C (25W High Speed Charging Port)
- R Switched AC (Rocker Switch)
- **D** Dimmer Switch

#### Specs: **Modules/Ports:**

- Switched AC (Rocker Switch)
- **Tamper Resistant AC Receptacle**
- USB-A & USB-C (20W)