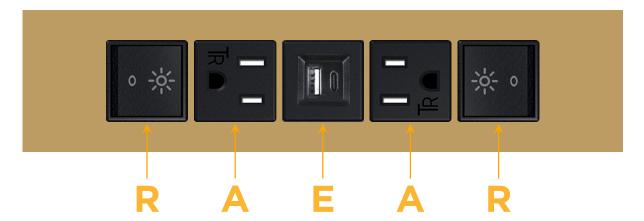

## **Module/Port Options:**

- A Tamper Resistant AC Receptacle
- E USB-A & USB-C (20W)
- M Double USB-A (Fast Charging Ports 18W)
- H HDMI
- 6 CAT 6
- 12 RJ 12
- X Switched AC
- Y 3-Way Switch (Low Voltage)
- V USB-C (45W High Speed Charging Port)
- S USB-C (25W High Speed Charging Port)
- R Switched AC (Rocker Switch)
- **D** Dimmer Switch

#### Specs: **Modules/Ports:**

- Switched AC (Rocker Switch)
- **Tamper Resistant AC Receptacle**
- USB-A & USB-C (20W)