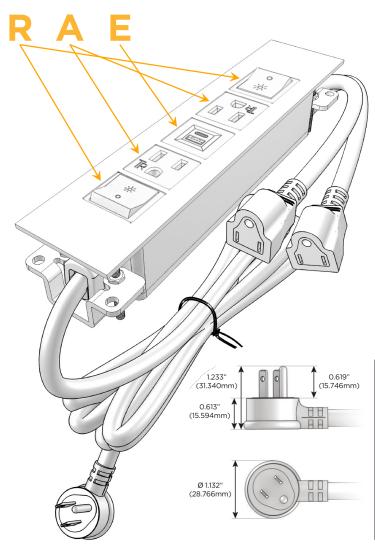

#### Plug:

Supplied with Low Profile Flat 45° Angle 120 VAC Plug

Optional Standard Straight 120 VAC Plug

Optional Straight 120 VAC Pass-through Plug

- CLEAN, COMPACT DESIGN
- STREAMLINED
- LOW PROFILE
- SIDE-EXITING CORDS
- PLUG & PLAY
- 6' AC CORD & PLUG (FLAT PLUG STANDARD)
- CUSTOMIZABLE CONFIGURATIONS AND FINISHES
- UL LISTED FOR MOUNTING IN FURNITURE
- 15A