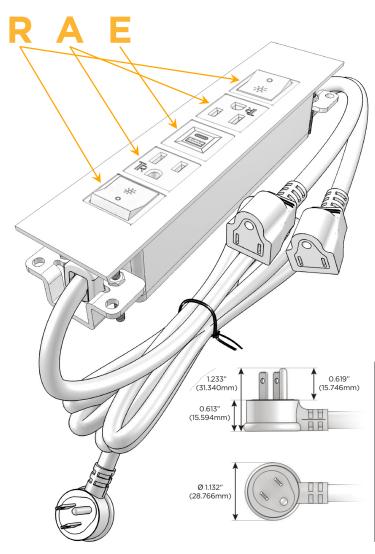

#### AC POWER & DATA CONNECTIVITY SOLUTION

M-POWER-5T-RAEAR-BZ4TP

Distributed by

Mormax Company, Inc.
8 Westchester Plaza

Elmsford, NY 10523

914-699-0101 sales@mormax.com

mormax.com

Metro Light & Power's line of power & data solutions offers sophisticated design elements combined with greater ease of installation. Streamlined and low-profile, enhanced by side-exiting cords, our outlets advance the industry with their cutting edge look and feel. We believe flexibility is key, and we provide a variety of mounting options, including the ability to mount in limited spaces. Our outlets are available in many finishes and configurations, in addition to a custom color and finish capability for our clients.

#### Plug:

Supplied with Low Profile Flat 45° Angle 120 VAC Plug

Optional Standard Straight 120 VAC Plug

Optional Straight 120 VAC Pass-through Plug

- · CLEAN, COMPACT DESIGN
- STREAMLINED
- LOW PROFILE
- SIDE-EXITING CORDS
- PLUG & PLAY
- 6' AC CORD & PLUG (FLAT PLUG STANDARD)
- CUSTOMIZABLE CONFIGURATIONS AND FINISHES
- UL LISTED FOR MOUNTING IN FURNITURE
- 15A

## Specs: Modules/Ports:

- R Switched AC (Rocker Switch)
- A Tamper Resistant AC Receptacle
- E USB-A & USB-C (20W)