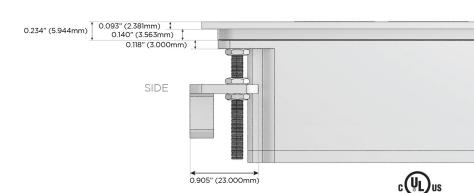

#### Plug:

Supplied with Low Profile Flat 45° Angle 120 VAC Plug

Optional Standard Straight 120 VAC Plug

Optional Straight 120 VAC Pass-through Plug

- · CLEAN, COMPACT DESIGN
- STREAMLINED
- LOW PROFILE
- SIDE-EXITING CORDS
- PLUG & PLAY
- 6' AC CORD & PLUG (FLAT PLUG STANDARD)
- CUSTOMIZABLE CONFIGURATIONS AND FINISHES
- UL LISTED FOR MOUNTING IN FURNITURE
- 15A

## Specs: Modules/Ports:

- R Switched AC (Rocker Switch)
- A Tamper Resistant AC Receptacle
- E USB-A & USB-C (20W)