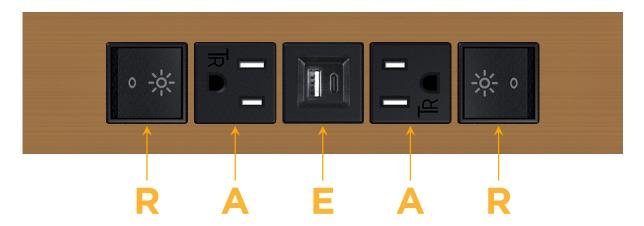

## Specs: Modules/Ports:

- R Switched AC (Rocker Switch)
- A Tamper Resistant AC Receptacle
- E USB-A & USB-C (20W)