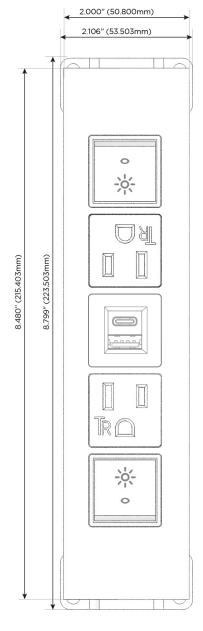

## Specs: Modules/Ports:

- R Switched AC (Rocker Switch)
- A Tamper Resistant AC Receptacle
- E USB-A & USB-C (20W)