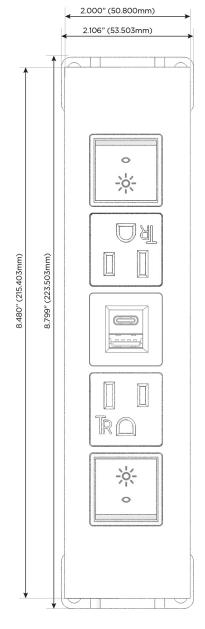

### **Module/Port Options:**

- **Tamper Resistant AC Receptacle**
- USB-A & USB-C (20W)
- Double USB-A (Fast Charging Ports 18W)
- **HDMI**
- CAT 6
- **RJ 12**
- X Switched AC
- 3-Way Switch (Low Voltage)
- USB-C (45W High Speed Charging Port)
- USB-C (25W High Speed Charging Port)
- Switched AC (Rocker Switch)
- D **Dimmer Switch**

#### Specs: **Modules/Ports:**

- Switched AC (Rocker Switch)
- **Tamper Resistant AC Receptacle**
- USB-A & USB-C (20W)