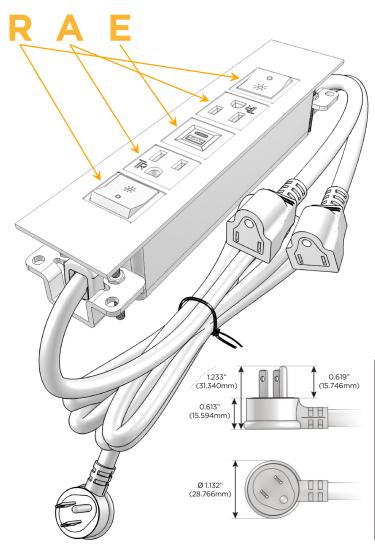

### Plug:

Supplied with Low Profile Flat 45° Angle 120 VAC

Optional Standard Straight 120 VAC Plug

Optional Straight 120 VAC Pass-through Plug

- CLEAN, COMPACT DESIGN
- **STREAMLINED**
- LOW PROFILE
- SIDE-EXITING CORDS
- **PLUG & PLAY**
- 6' AC CORD & PLUG (FLAT PLUG STANDARD)
- **CUSTOMIZABLE CONFIGURATIONS AND FINISHES**
- **UL LISTED FOR MOUNTING IN FURNITURE**
- 15A