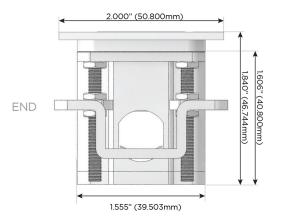

- USB-C (25W High Speed Charging Port)
- Switched AC (Rocker Switch)
- D **Dimmer Switch**

### Plug:

Supplied with Low Profile Flat 45° Angle 120 VAC

Optional Standard Straight 120 VAC Plug

Optional Straight 120 VAC Pass-through Plug

- CLEAN, COMPACT DESIGN
- **STREAMLINED**
- LOW PROFILE
- SIDE-EXITING CORDS
- **PLUG & PLAY**
- 6' AC CORD & PLUG (FLAT PLUG STANDARD)
- **CUSTOMIZABLE CONFIGURATIONS AND FINISHES**
- **UL LISTED FOR MOUNTING IN FURNITURE**
- 15A





### AC POWER & DATA CONNECTIVITY SOLUTION

M-POWER-5T-RAEAR-BTP

# Distributed by



Mormax Company, Inc. 8 Westchester Plaza

Elmsford, NY 10523

914-699-0101

mormax.com

sales@mormax.com

TOP

#### Specs: **Modules/Ports:**

- Switched AC (Rocker Switch)
- **Tamper Resistant AC Receptacle**
- USB-A & USB-C (20W)