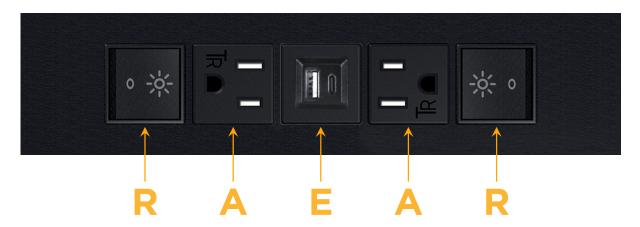

### **Module/Port Options:**

- **Tamper Resistant AC Receptacle**
- USB-A & USB-C (20W)
- Double USB-A (Fast Charging Ports 18W)
- **HDMI**
- CAT 6
- **RJ 12**
- X Switched AC
- 3-Way Switch (Low Voltage)
- USB-C (45W High Speed Charging Port)
- USB-C (25W High Speed Charging Port)
- Switched AC (Rocker Switch)
- D **Dimmer Switch**

#### Specs: **Modules/Ports:**

- Switched AC (Rocker Switch)
- **Tamper Resistant AC Receptacle**
- USB-A & USB-C (20W)