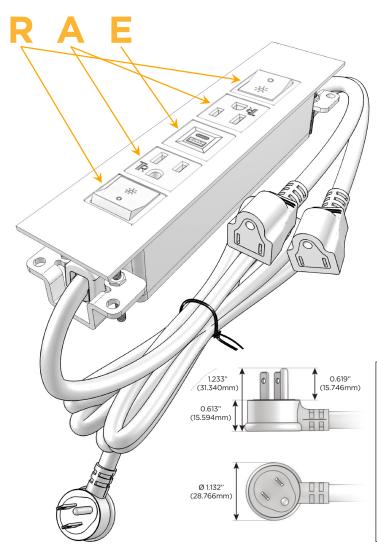

#### AC POWER & DATA CONNECTIVITY SOLUTION

M-POWER-5T-RAEAR-BRTP

Distributed by

Mormax Company, Inc.

914-699-0101 sales@mormax.com

8 Westchester Plaza mormax.com Elmsford, NY 10523

Metro Light & Power's line of power & data solutions offers sophisticated design elements combined with greater ease of installation. Streamlined and low-profile, enhanced by side-exiting cords, our outlets advance the industry with their cutting edge look and feel. We believe flexibility is key, and we provide a variety of mounting options, including the ability to mount in limited spaces. Our outlets are available in many finishes and configurations, in addition to a custom color and finish capability for our clients.

#### Plug:

Supplied with Low Profile Flat 45° Angle 120 VAC

Optional Standard Straight 120 VAC Plug

Optional Straight 120 VAC Pass-through Plug

- CLEAN, COMPACT DESIGN
- **STREAMLINED**
- LOW PROFILE
- SIDE-EXITING CORDS
- **PLUG & PLAY**
- 6' AC CORD & PLUG (FLAT PLUG STANDARD)
- **CUSTOMIZABLE CONFIGURATIONS AND FINISHES**
- **UL LISTED FOR MOUNTING IN FURNITURE**
- 15A