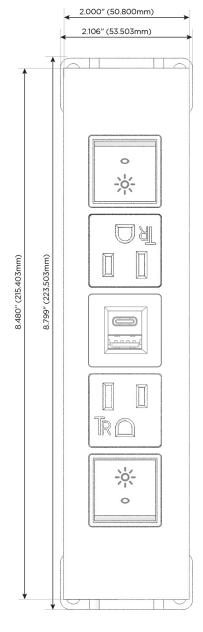

#### AC POWER & DATA CONNECTIVITY SOLUTION

M-POWER-5T-RAEAR-BRTP

Specs:

## **Modules/Ports:**

- Switched AC (Rocker Switch)
- **Tamper Resistant AC Receptacle**
- USB-A & USB-C (20W)