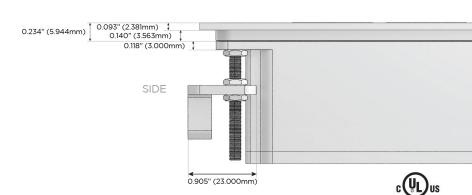

USB-C (25W High Speed Charging Port)
- R Switched AC (Rocker Switch)
- D Dimmer Switch

#### Plug:

Supplied with Low Profile Flat 45° Angle 120 VAC

Optional Standard Straight 120 VAC Plug

Optional Straight 120 VAC Pass-through Plug

- CLEAN, COMPACT DESIGN
- **STREAMLINED**
- LOW PROFILE
- SIDE-EXITING CORDS
- **PLUG & PLAY**
- 6' AC CORD & PLUG (FLAT PLUG STANDARD)
- **CUSTOMIZABLE CONFIGURATIONS AND FINISHES**
- **UL LISTED FOR MOUNTING IN FURNITURE**
- 15A





#### AC POWER & DATA CONNECTIVITY SOLUTION

M-POWER-5T-RAEAR-BRTP

Specs:

# Distributed by



Mormax Company, Inc. 8 Westchester Plaza

Elmsford, NY 10523

914-699-0101

mormax.com

sales@mormax.com

TOP

## **Modules/Ports:**

- Switched AC (Rocker Switch)
- **Tamper Resistant AC Receptacle**
- USB-A & USB-C (20W)