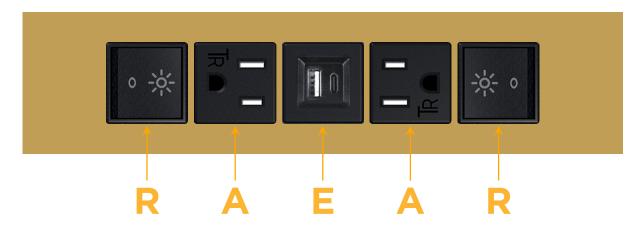

## **Modules/Ports:**

- Switched AC (Rocker Switch)
- **Tamper Resistant AC Receptacle**
- USB-A & USB-C (20W)

#### **Module/Port Options:**

- **Tamper Resistant AC Receptacle**
- USB-A & USB-C (20W)
- Double USB-A (Fast Charging Ports 18W)
- **HDMI**
- CAT 6
- 12 RJ 12
- X Switched AC
- 3-Way Switch (Low Voltage)
- V USB-C (45W High Speed Charging Port)
- USB-C (25W High Speed Charging Port)
- R Switched AC (Rocker Switch)
- D Dimmer Switch