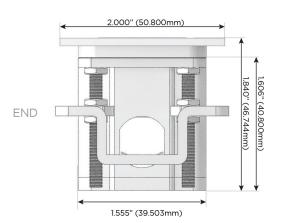

- USB-C (25W High Speed Charging Port)
- R Switched AC (Rocker Switch)
- D Dimmer Switch

#### Plug:

Supplied with Low Profile Flat 45° Angle 120 VAC

Optional Standard Straight 120 VAC Plug

Optional Straight 120 VAC Pass-through Plug

- CLEAN, COMPACT DESIGN
- **STREAMLINED**
- LOW PROFILE
- SIDE-EXITING CORDS
- **PLUG & PLAY**
- 6' AC CORD & PLUG (FLAT PLUG STANDARD)
- **CUSTOMIZABLE CONFIGURATIONS AND FINISHES**
- **UL LISTED FOR MOUNTING IN FURNITURE**
- 15A





#### AC POWER & DATA CONNECTIVITY SOLUTION

M-POWER-5T-RAEAR-BRTP

Specs:

# Distributed by



Mormax Company, Inc. 8 Westchester Plaza

Elmsford, NY 10523

914-699-0101

mormax.com

sales@mormax.com

TOP

## **Modules/Ports:**

- Switched AC (Rocker Switch)
- **Tamper Resistant AC Receptacle**
- USB-A & USB-C (20W)