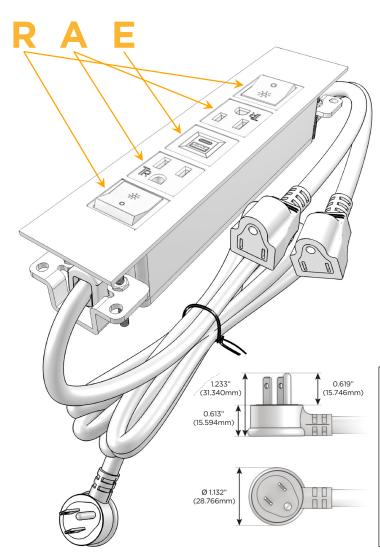

#### Plug:

Supplied with Low Profile Flat 45° Angle 120 VAC

Optional Standard Straight 120 VAC Plug

Optional Straight 120 VAC Pass-through Plug

- CLEAN, COMPACT DESIGN
- **STREAMLINED**
- LOW PROFILE
- SIDE-EXITING CORDS
- **PLUG & PLAY**
- 6' AC CORD & PLUG (FLAT PLUG STANDARD)
- **CUSTOMIZABLE CONFIGURATIONS AND FINISHES**
- **UL LISTED FOR MOUNTING IN FURNITURE**
- 15A

## **Modules/Ports:**

- R Switched AC (Rocker Switch)
- A Tamper Resistant AC Receptacle
- E USB-A & USB-C (20W)