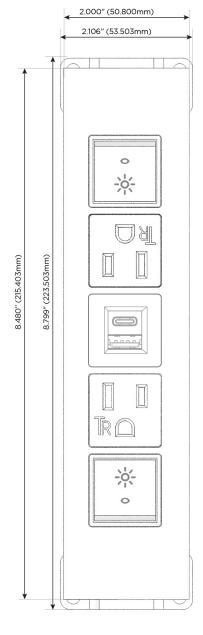

## **Modules/Ports:**

- R Switched AC (Rocker Switch)
- A Tamper Resistant AC Receptacle
- E USB-A & USB-C (20W)