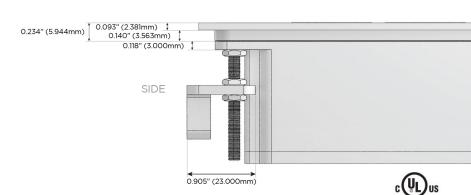

Charging Port)
- R Switched AC (Rocker Switch)
- D Dimmer Switch

#### Plug:

Supplied with Low Profile Flat 45° Angle 120 VAC

Optional Standard Straight 120 VAC Plug

Optional Straight 120 VAC Pass-through Plug

- CLEAN, COMPACT DESIGN
- **STREAMLINED**
- LOW PROFILE
- SIDE-EXITING CORDS
- **PLUG & PLAY**
- 6' AC CORD & PLUG (FLAT PLUG STANDARD)
- **CUSTOMIZABLE CONFIGURATIONS AND FINISHES**
- **UL LISTED FOR MOUNTING IN FURNITURE**
- 15A





#### AC POWER & DATA CONNECTIVITY SOLUTION

M-POWER-5T-RAEAR-BRATP

# Distributed by



Mormax Company, Inc.

<u>&</u>

914-699-0101

TOP

 $\leq$ 

sales@mormax.com

mormax.com

8 Westchester Plaza Elmsford, NY 10523

Specs:

## **Modules/Ports:**

- R Switched AC (Rocker Switch)
- A Tamper Resistant AC Receptacle
- E USB-A & USB-C (20W)