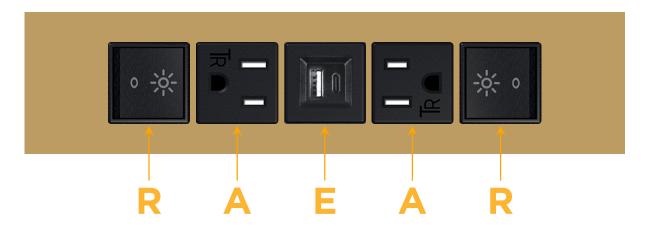

## **Modules/Ports:**

- R Switched AC (Rocker Switch)
- A Tamper Resistant AC Receptacle
- E USB-A & USB-C (20W)