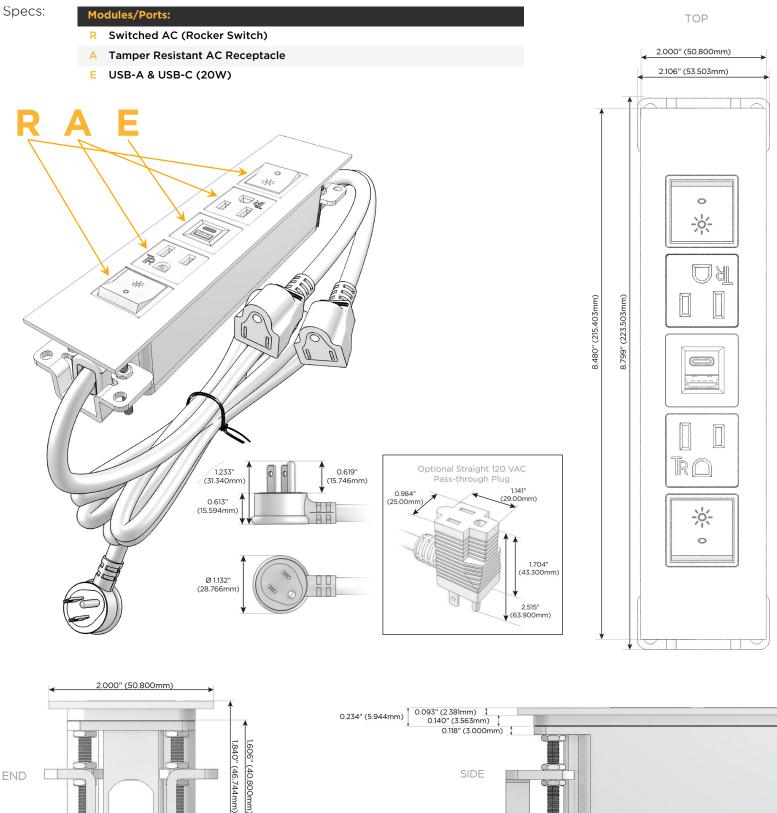

# Module/Port Options:

- A Tamper Resistant AC Receptacle
- E USB-A & USB-C (20W)
- M Double USB-A (Fast Charging Ports 18W)
- H HDMI
- 6 CAT 6
- 12 RJ 12
- X Switched AC
- Y 3-Way Switch (Low Voltage)
- V USB-C (45W High Speed Charging Port)
- S USB-C (25W High Speed Charging Port)
- **R** Switched AC (Rocker Switch)
- D Dimmer Switch

#### Plug:

Supplied with Low Profile Flat 45° Angle 120 VAC Plug

**Optional Standard Straight 120 VAC Plug** 

Optional Straight 120 VAC Pass-through Plug

- CLEAN, COMPACT DESIGN
- STREAMLINED
- LOW PROFILE
- SIDE-EXITING CORDS
- PLUG & PLAY
- 6' AC CORD & PLUG (FLAT PLUG STANDARD)
- CUSTOMIZABLE CONFIGURATIONS AND FINISHES
- UL LISTED FOR MOUNTING IN FURNITURE
- 15A