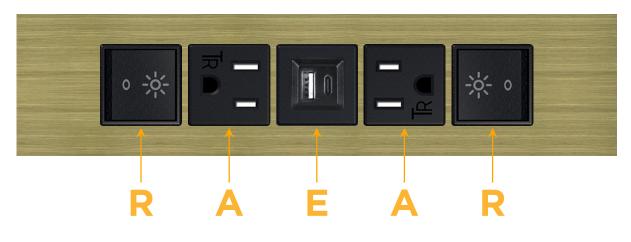

# Module/Port Options:

- A Tamper Resistant AC Receptacle
- E USB-A & USB-C (20W)
- M Double USB-A (Fast Charging Ports 18W)
- H HDMI
- 6 CAT 6
- 12 RJ 12
- X Switched AC
- Y 3-Way Switch (Low Voltage)
- V USB-C (45W High Speed Charging Port)
- S USB-C (25W High Speed Charging Port)
- **R** Switched AC (Rocker Switch)
- D Dimmer Switch